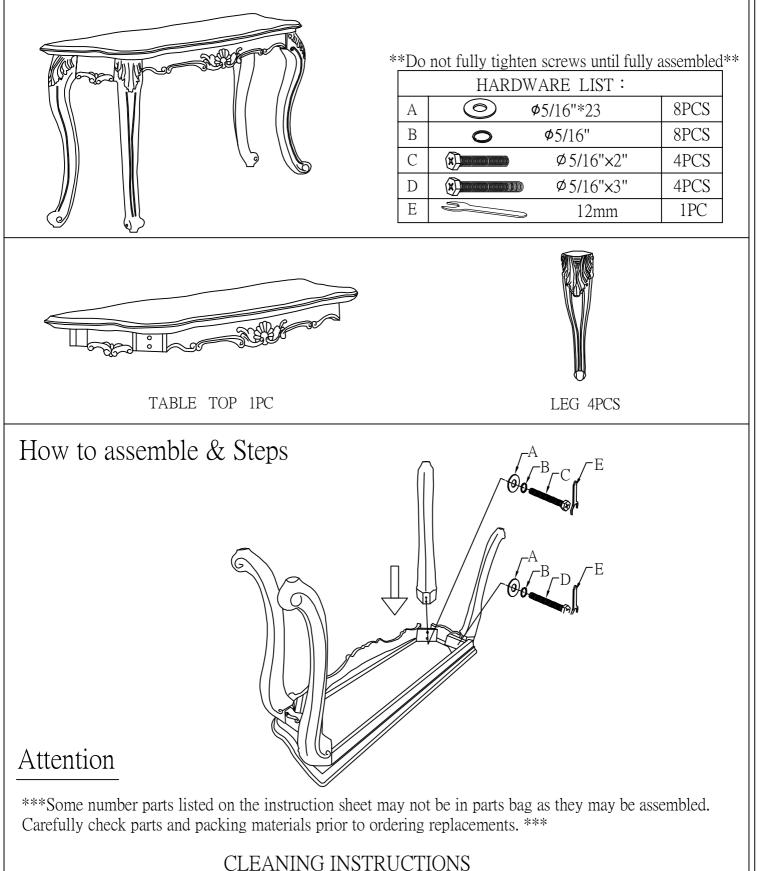

## ASSEMBLY INSTRUCTION FOR ACME FURNITURE MODEL# 84313

Thank you for purchasing the quality product. Be sure to check all packing material carefully for small parts which may have come loose inside the carton during shipment. Separate, Identify and count all parts and metal hardware. Compare with all parts listed to be sure all parts are present. If any part(s) are missing or damaged, please contact your local furniture dealer. For efficient and speedy service, please indicate the model number and code letter of part(s) needed.