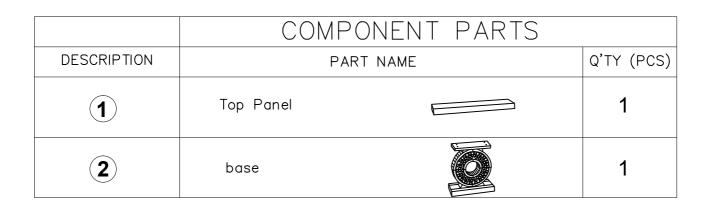

## ASSEMBLY INSTRUCITON FOR ACME FURNITYURE MODEL#90502T/#90503ST

Thank you for purchasing the quality product.Be sure to check all packing material carefully for small parts which may have come loose the carton during shipment.Separate,identify and count all parts and metal hardware.Compare with all parts llst to be sure all parts are present.If any part(s) are missing or damaged,please contact your local fumiture dealer.For efficient and seedy service,please indicate,please indicate the madel number and code letter of part(s) needed.