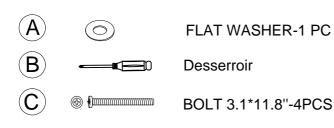

## ASSEMBLY INSTRUCITON FOR ACME FURNITYURE MODEL#90502T/#90503ST

Thank you for purchasing the quality product.Be sure to check all packing material carefully for small parts which may have come loose the carton during shipment.Separate,identify and count all parts and metal hardware.Compare with all parts llst to be sure all parts are present.If any part(s) are missing or damaged,please contact your local fumiture dealer.For efficient and seedy service,please indicate,please indicate the madel number and code letter of part(s) needed.

\*\*\*Do not fully tighten screws until fully assembled\*\*\*



## HARDWARES REQUIRED





## Attention:

\*\*\*Some number parts listed on the instruction sheet may not be in parts bag as they may already be assembled. Carefully check parts and packing materials prior to ordering replacements.

## How to assemble: