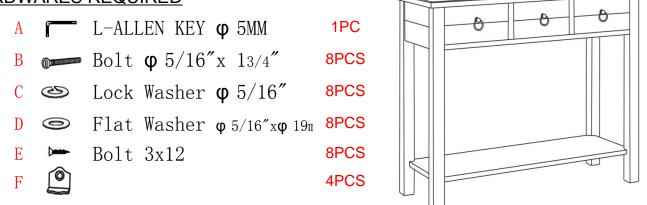

this quality product. Be sure to check all packing material carefully for small parts which may have come loose inside the carton during shipment.Separate,identify and count all parts and metal hardware.Compare with parts list to be sure all parts are present. If any part(s) are missing or damaged,please contact your local fumiture dealer.For efficient and speedy service,please indicate the model number and code letter of part(s) needde.

| COMPONENT PARTS |           |           |
|-----------------|-----------|-----------|
| DESCRIPTION     | PART NAME | Q'TY(PCS) |
| 1               | Table     | 1PC       |
| 2               | Leg       | 4PC       |
| 3               | Shelf     | 1PC       |

## \*\*\* Do not fully tighten screws until fully assembled \*\*\*

## HARDWARES REQUIRED



## Attention:

\*\*\*Some number parts listed on the instruction sheet may not be in parts bag as they may already be assembled.

Carefully check parts and packing materials prior to odering replacements.