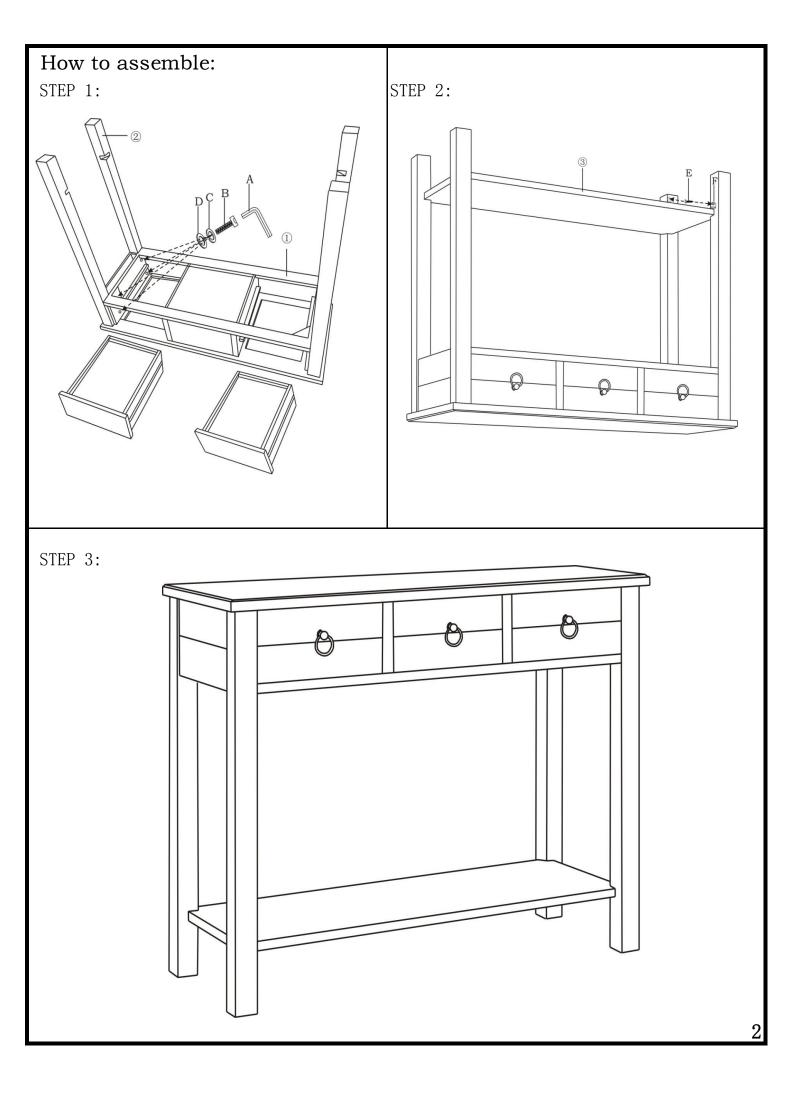

| COMPONENT PARTS |           |           |
|-----------------|-----------|-----------|
| DESCRIPTION     | PART NAME | Q'TY(PCS) |
| 1               | Table     | 1PC       |
| 2               | Leg       | 4PC       |
| 3               | Shelf     | 1PC       |

## \*\*\* Do not fully tighten screws until fully assembled \*\*\*