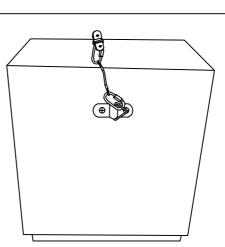

## PLEASE READ INSTRUCTION BEFORESTARTINGTHEASSEMBLY

|             | COMPONENT PARTS             |            |
|-------------|-----------------------------|------------|
| Description | Part name                   | Q'TY (PCS) |
| А           | Furniture tipping restraint | 1set       |

Step 2: