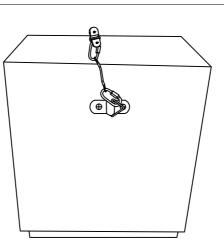

## ASSEMBLY INSTRUCTION

ITEM NO.: 97661

Thank you for purchasing this quality product. Be sure to check all packing material carefully for small parts which may have come loose inside the carton during shipment. Separate,identify and count all parts and hardware. Compare with the parts list tobesureall parts arepresent. "DO NOT TIGHTEN SCREWS UNTILCOMPLETELYASSEMBLED"

## **IMPORTANT**:

## PLEASE READ INSTRUCTION BEFORESTARTINGTHEASSEMBLY

|             | COMPONENT PARTS             |            |
|-------------|-----------------------------|------------|
| Description | Part name                   | Q'TY (PCS) |
| А           | Furniture tipping restraint | 1set       |





Step 2: