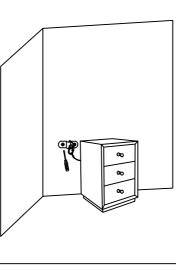

## ASSEMBLY INSTRUCTION

ITEM NO. :97675

Thank you for purchasing this quality product. Be sure to check all packing material carefully for small parts which may have come loose inside the carton during shipment. Separate,identify and count all parts and hardware. Compare with the parts list tobesureall parts arepresent. "DO NOT TIGHTEN SCREWS UNTILCOMPLETELYASSEMBLED"

## **IMPORTANT**:

## PLEASE READ INSTRUCTION BEFORESTARTINGTHEASSEMBLY

|             | COMPONENT PARTS             |            |
|-------------|-----------------------------|------------|
| Description | Part name                   | Q'TY (PCS) |
| А           | Furniture tipping restraint | 1set       |

Step 1:



Step 2: