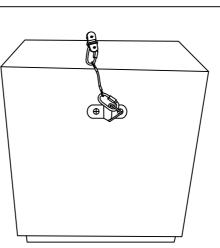

## ASSEMBLY INSTRUCTION

ITEM NO. :97675

Thank you for purchasing this quality product. Be sure to check all packing material carefully for small parts which may have come loose inside the carton during shipment. Separate,identify and count all parts and hardware. Compare with the parts list tobesureall parts arepresent. "DO NOT TIGHTEN SCREWS UNTILCOMPLETELYASSEMBLED"

## **IMPORTANT**:

## PLEASE READ INSTRUCTION BEFORESTARTINGTHEASSEMBLY

|             | COMPONENT PARTS             |            |
|-------------|-----------------------------|------------|
| Description | Part name                   | Q'TY (PCS) |
| А           | Furniture tipping restraint | 1set       |

Step 1:



Step 2: