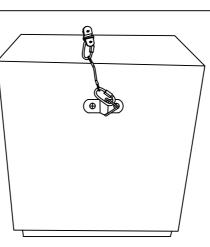

## ASSEMBLY INSTRUCTION

ITEM NO.: 97676

Thank you for purchasing this quality product. Be sure to check all packing material carefully for small parts which may have come loose inside the carton during shipment. Separate,identify and count all parts and hardware. Compare with the parts list tobesureall parts arepresent. "DO NOT TIGHTEN SCREWS UNTILCOMPLETELYASSEMBLED"

## **IMPORTANT:**

## PLEASE READ INSTRUCTION BEFORESTARTINGTHEASSEMBLY

|             | COMPONENT PARTS             |            |
|-------------|-----------------------------|------------|
| Description | Part name                   | Q'TY (PCS) |
| А           | Furniture tipping restraint | 1set       |

Step 1:



Step 2: