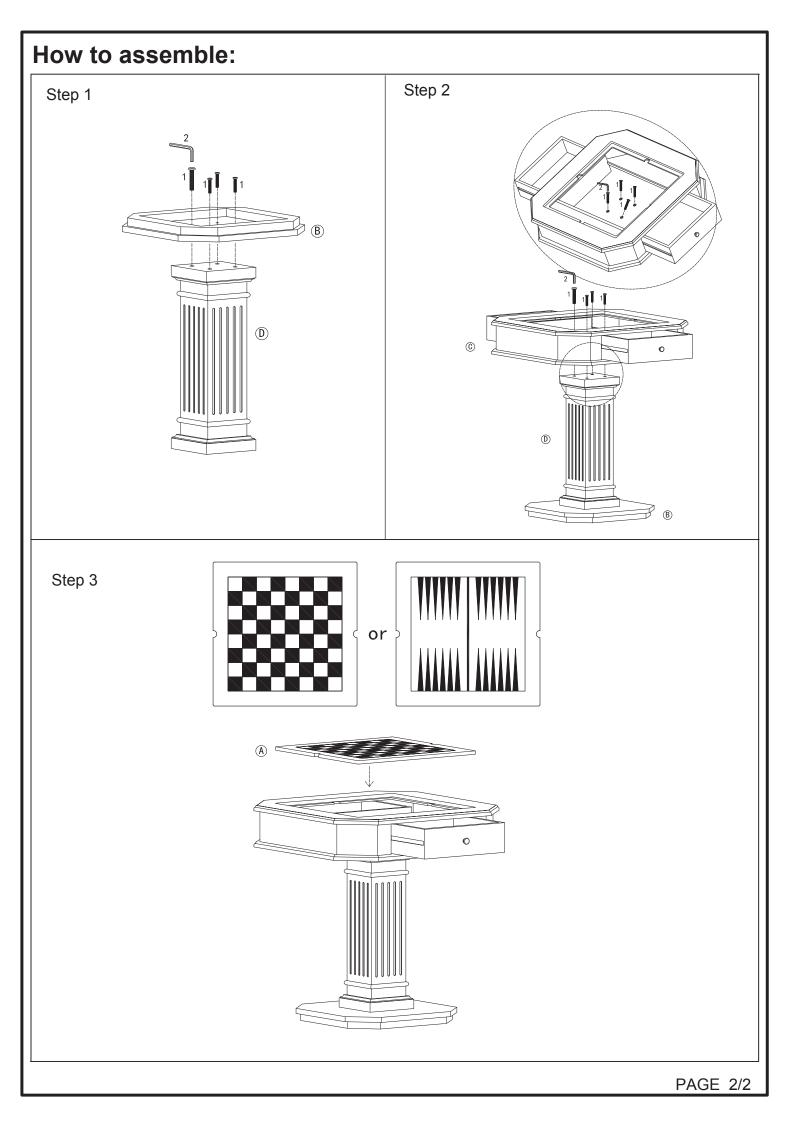

## \*\*\*Do not fully tighten screws until fully assembled\*\*\*

| COMPONENT PARTS |              |   |           |
|-----------------|--------------|---|-----------|
| DESCRIPTION     | PART NAME    |   | Q'TY(PCS) |
| A               | Top panel    |   | 1         |
| В               | Bottom panel |   | 1         |
| С               | Top frame    | 0 | 1         |
| D               | Post         |   | 1         |

## HARDWARE REQUIRED

2

bolt

Allen key

Ø8\*38mm

1pc

8pcs