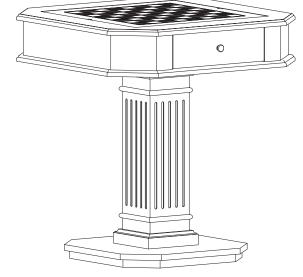

## \*\*\*Do not fully tighten screws until fully assembled\*\*\*

| COMPONENT PARTS |              |   |           |
|-----------------|--------------|---|-----------|
| DESCRIPTION     | PART NAME    |   | Q'TY(PCS) |
| A               | Top panel    |   | 1         |
| В               | Bottom panel |   | 1         |
| С               | Top frame    | 0 | 1         |
| D               | Post         |   | 1         |