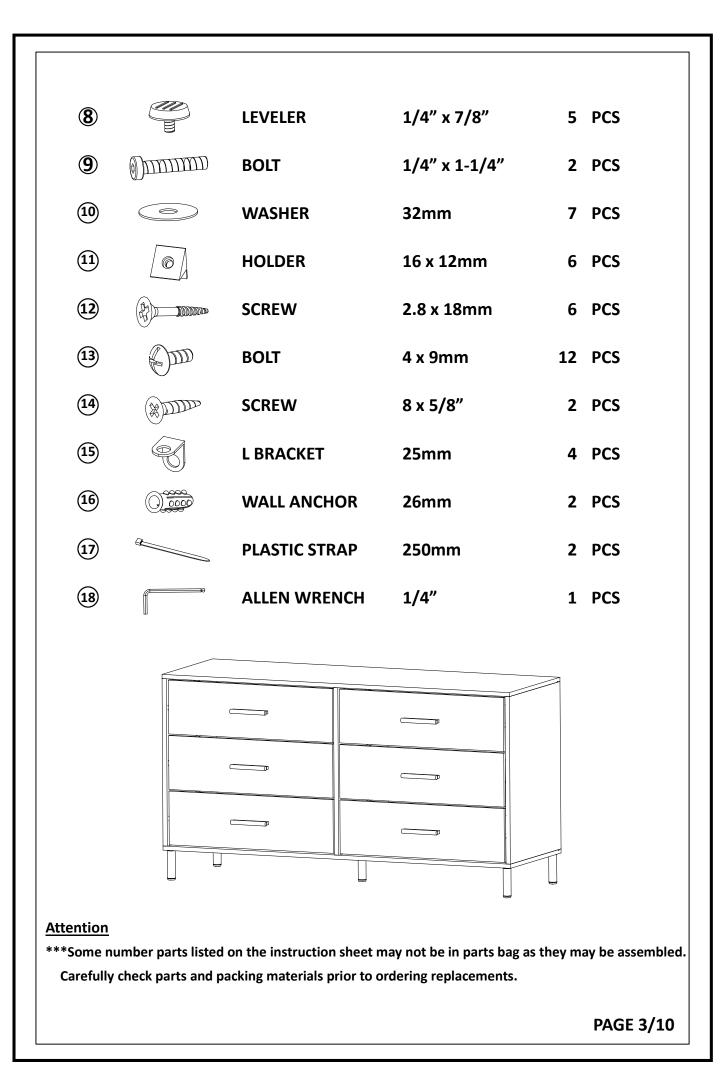

#### \*\*\*Do not fully tighten screws until fully assembled\*\*\*

|             | COMPONENT PARTS     |             |            |  |
|-------------|---------------------|-------------|------------|--|
| DESCRIPTION | PART NAME           |             | Q'TY (PCS) |  |
| A           | DRAWER BACK BOARD   |             | 6          |  |
| В           | DRAWER RIGHT BOARD  | * *<br>* *  | 6          |  |
| C           | DRAWER LEFT BOARD   | * *<br>*    | 6          |  |
| D           | DRAWER BOTTOM BOARD |             | 6          |  |
| E           | DRAWER FRONT BOARD  | • • • • • • | 6          |  |
| F           | FRONT BOARD         | • • • •     | 6          |  |
| G           | КNOB                |             | 6          |  |
| H           | TOP BOARD           |             | 1          |  |
|             |                     |             |            |  |

# HARDWARE REQUIRED

| 1 |                                       | SCREW                 | 8 x 1-1/4"    | 50 | PCS       |
|---|---------------------------------------|-----------------------|---------------|----|-----------|
| 2 |                                       | SCREW                 | 8 x 1-3/4"    | 18 | PCS       |
| 3 |                                       | BOLT                  | 1/4 x 1"      | 12 | PCS       |
| 4 |                                       | CAM BOLT              | 6 x 38mm      | 6  | PCS       |
| 5 |                                       | WOOD DOWEL            | 8 x 30mm      | 12 | PCS       |
| 6 | A A A A A A A A A A A A A A A A A A A | CAM LOCK              | 15mm          | 6  | PCS       |
| Ø |                                       | DOUBLE-HEADED<br>BOLT | 1/4" x 1-1/4" | 5  | PCS       |
|   |                                       |                       |               |    | PAGE 2/10 |