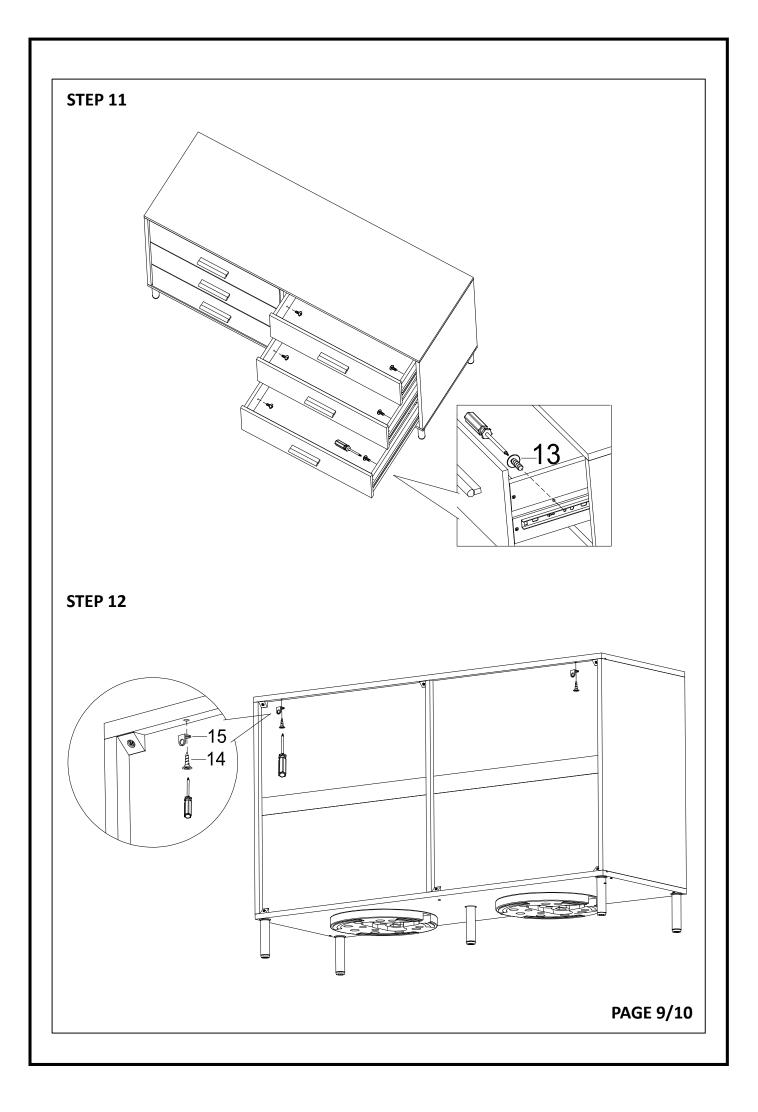

----------|---------------|----|-----------|
| 2 |                                       | SCREW                 | 8 x 1-3/4"    | 18 | PCS       |
| 3 |                                       | BOLT                  | 1/4 x 1"      | 12 | PCS       |
| 4 |                                       | CAM BOLT              | 6 x 38mm      | 6  | PCS       |
| 5 |                                       | WOOD DOWEL            | 8 x 30mm      | 12 | PCS       |
| 6 | A A A A A A A A A A A A A A A A A A A | CAM LOCK              | 15mm          | 6  | PCS       |
| Ø |                                       | DOUBLE-HEADED<br>BOLT | 1/4" x 1-1/4" | 5  | PCS       |
|   |                                       |                       |               |    | PAGE 2/10 |



## How to assemble: