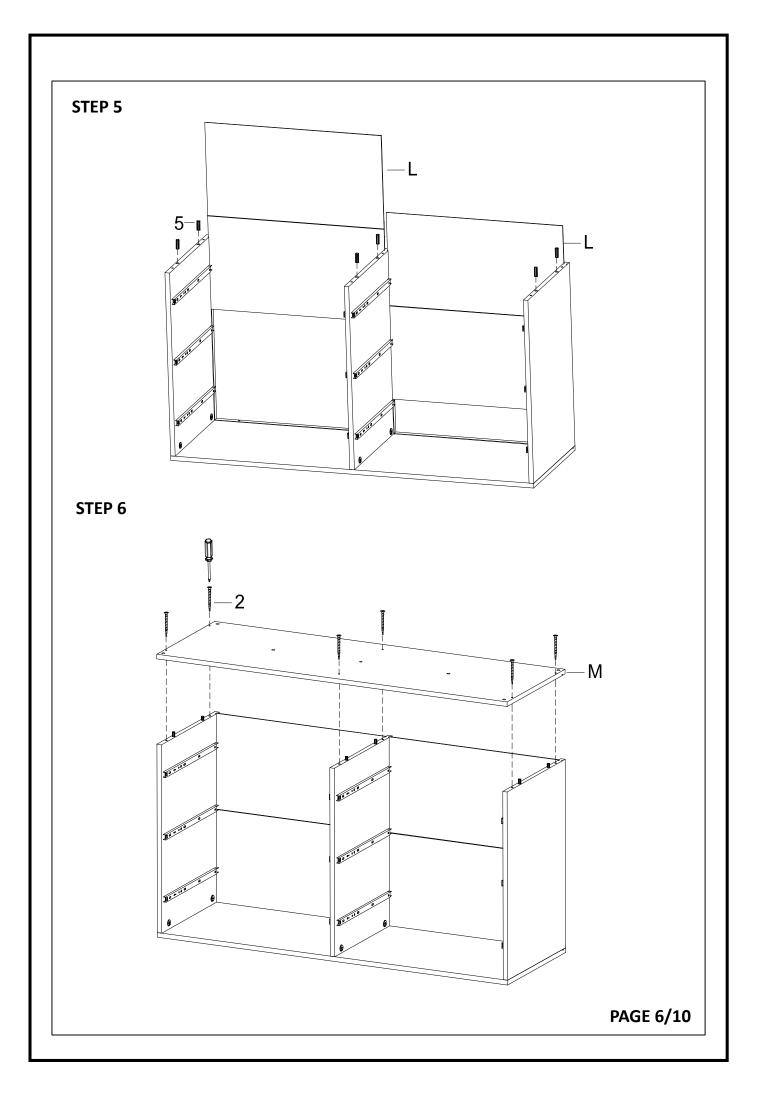

----------------|---------------|----|-----------|
| 2 |                                       | SCREW                 | 8 x 1-3/4"    | 18 | PCS       |
| 3 |                                       | BOLT                  | 1/4 x 1"      | 12 | PCS       |
| 4 |                                       | CAM BOLT              | 6 x 38mm      | 6  | PCS       |
| 5 |                                       | WOOD DOWEL            | 8 x 30mm      | 12 | PCS       |
| 6 | A A A A A A A A A A A A A A A A A A A | CAM LOCK              | 15mm          | 6  | PCS       |
| Ø |                                       | DOUBLE-HEADED<br>BOLT | 1/4" x 1-1/4" | 5  | PCS       |
|   |                                       |                       |               |    | PAGE 2/10 |



## How to assemble: