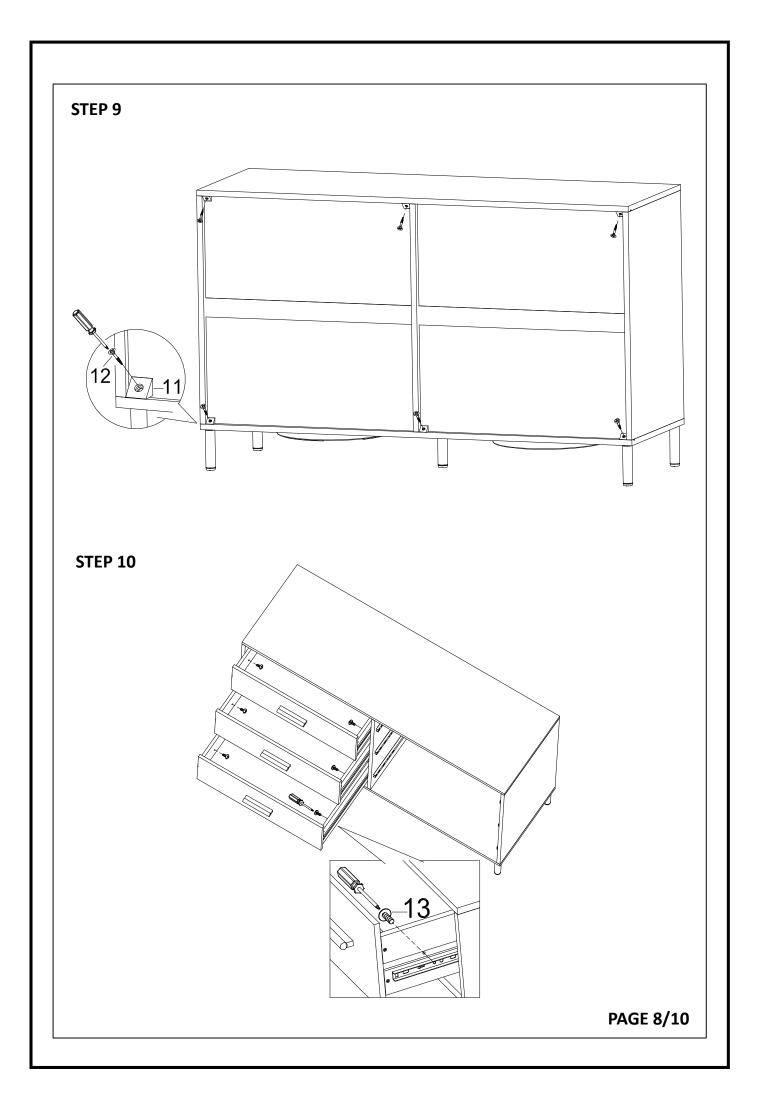

------------|---------------|----|-----------|
| 2 |                                       | SCREW                 | 8 x 1-3/4"    | 18 | PCS       |
| 3 |                                       | BOLT                  | 1/4 x 1"      | 12 | PCS       |
| 4 |                                       | CAM BOLT              | 6 x 38mm      | 6  | PCS       |
| 5 |                                       | WOOD DOWEL            | 8 x 30mm      | 12 | PCS       |
| 6 | A A A A A A A A A A A A A A A A A A A | CAM LOCK              | 15mm          | 6  | PCS       |
| Ø |                                       | DOUBLE-HEADED<br>BOLT | 1/4" x 1-1/4" | 5  | PCS       |
|   |                                       |                       |               |    | PAGE 2/10 |



## How to assemble: