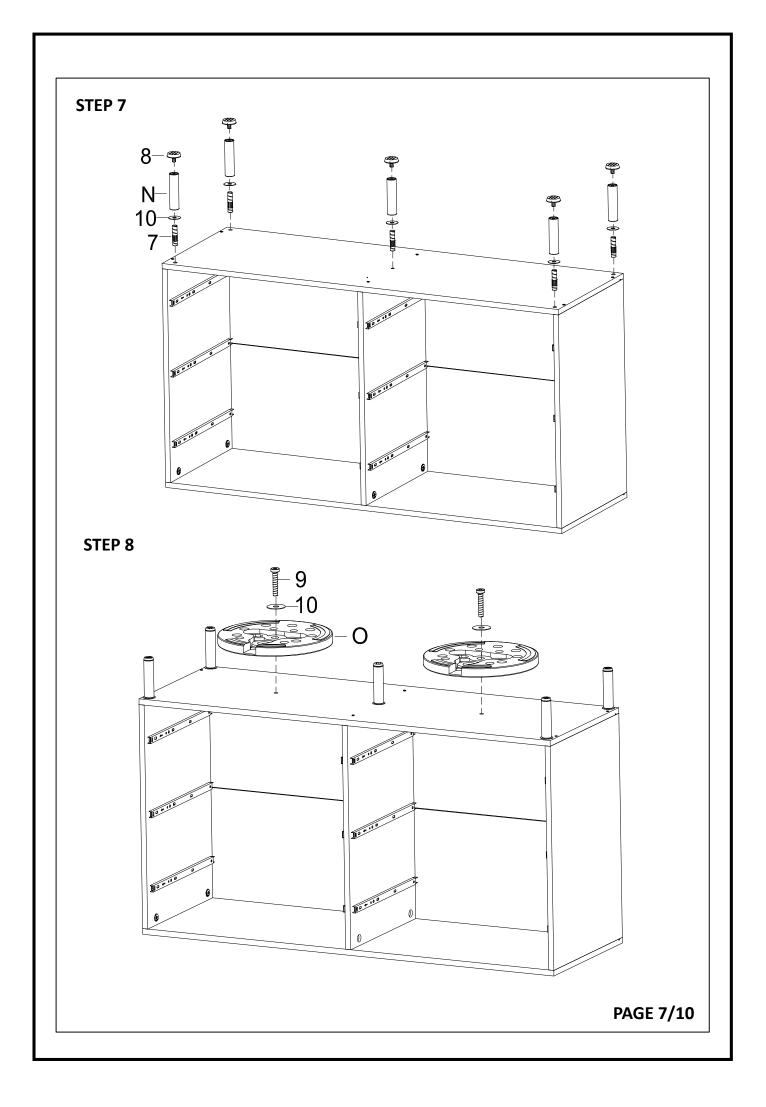

--------------|---------------|----|-----------|
| 2 |                                       | SCREW                 | 8 x 1-3/4"    | 18 | PCS       |
| 3 |                                       | BOLT                  | 1/4 x 1"      | 12 | PCS       |
| 4 |                                       | CAM BOLT              | 6 x 38mm      | 6  | PCS       |
| 5 |                                       | WOOD DOWEL            | 8 x 30mm      | 12 | PCS       |
| 6 | A A A A A A A A A A A A A A A A A A A | CAM LOCK              | 15mm          | 6  | PCS       |
| Ø |                                       | DOUBLE-HEADED<br>BOLT | 1/4" x 1-1/4" | 5  | PCS       |
|   |                                       |                       |               |    | PAGE 2/10 |



## How to assemble: