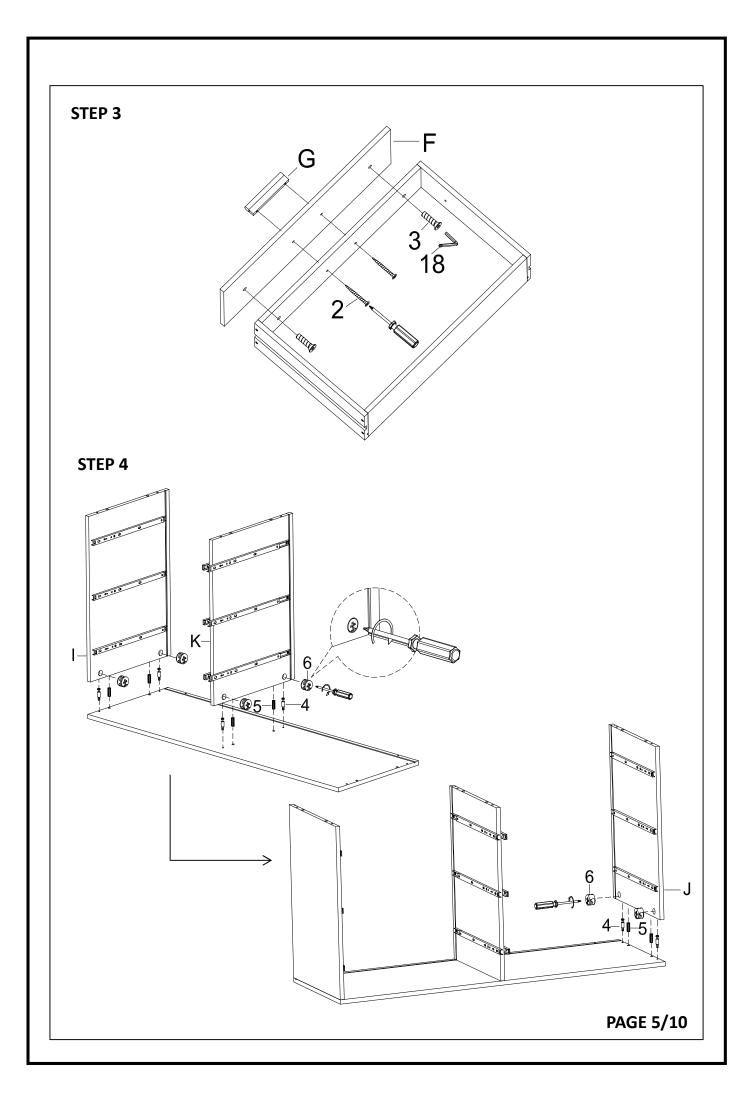

------------------|---------------|----|-----------|
| 2 |                                       | SCREW                 | 8 x 1-3/4"    | 18 | PCS       |
| 3 |                                       | BOLT                  | 1/4 x 1"      | 12 | PCS       |
| 4 |                                       | CAM BOLT              | 6 x 38mm      | 6  | PCS       |
| 5 |                                       | WOOD DOWEL            | 8 x 30mm      | 12 | PCS       |
| 6 | A A A A A A A A A A A A A A A A A A A | CAM LOCK              | 15mm          | 6  | PCS       |
| Ø |                                       | DOUBLE-HEADED<br>BOLT | 1/4" x 1-1/4" | 5  | PCS       |
|   |                                       |                       |               |    | PAGE 2/10 |



## How to assemble: