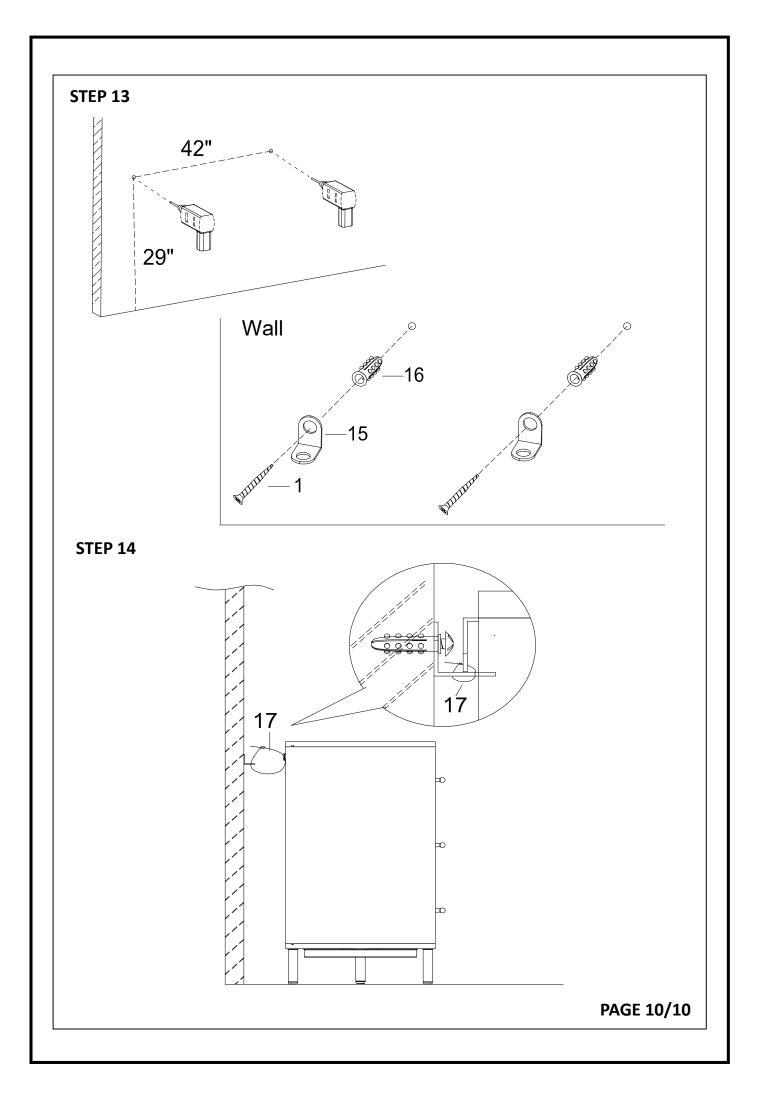

--------|---------------|----|-----------|
| 2 |                                       | SCREW                 | 8 x 1-3/4"    | 18 | PCS       |
| 3 |                                       | BOLT                  | 1/4 x 1"      | 12 | PCS       |
| 4 |                                       | CAM BOLT              | 6 x 38mm      | 6  | PCS       |
| 5 |                                       | WOOD DOWEL            | 8 x 30mm      | 12 | PCS       |
| 6 | A A A A A A A A A A A A A A A A A A A | CAM LOCK              | 15mm          | 6  | PCS       |
| Ø |                                       | DOUBLE-HEADED<br>BOLT | 1/4" x 1-1/4" | 5  | PCS       |
|   |                                       |                       |               |    | PAGE 2/10 |



## How to assemble: