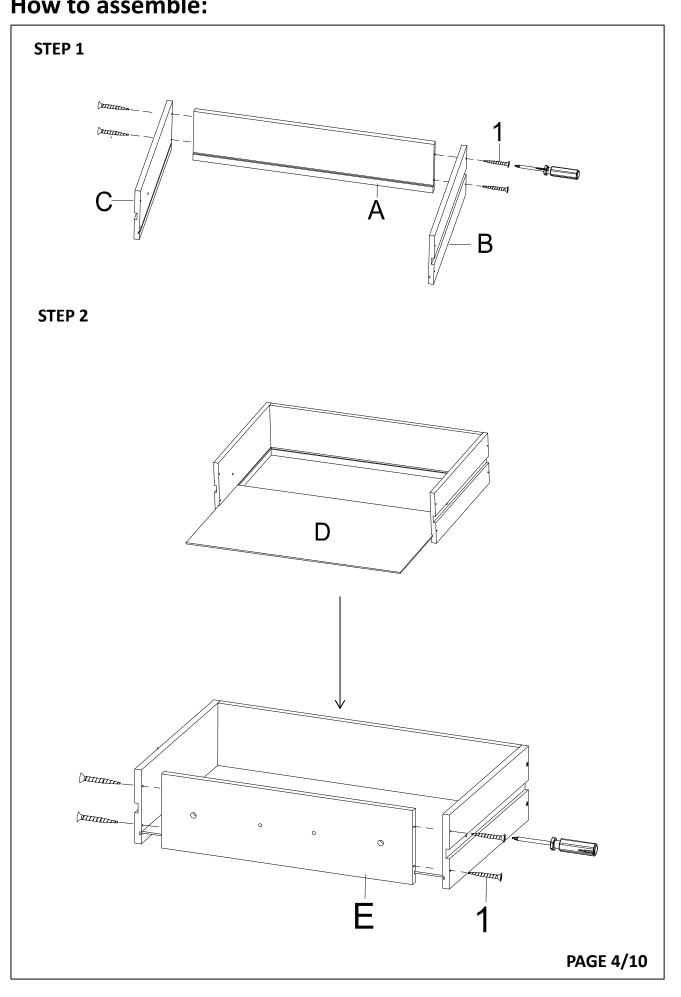

--------------------|---------------|----|-----------|
| 2 |                                       | SCREW                 | 8 x 1-3/4"    | 18 | PCS       |
| 3 |                                       | BOLT                  | 1/4 x 1"      | 12 | PCS       |
| 4 |                                       | CAM BOLT              | 6 x 38mm      | 6  | PCS       |
| 5 |                                       | WOOD DOWEL            | 8 x 30mm      | 12 | PCS       |
| 6 | A A A A A A A A A A A A A A A A A A A | CAM LOCK              | 15mm          | 6  | PCS       |
| Ø |                                       | DOUBLE-HEADED<br>BOLT | 1/4" x 1-1/4" | 5  | PCS       |
|   |                                       |                       |               |    | PAGE 2/10 |



## How to assemble: