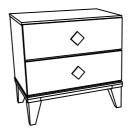

\*\*\*Do not fully tighten screws until fully assembled\*\*\*

| COMPONENT PARTS |             |          |            |
|-----------------|-------------|----------|------------|
| DESCRIPTION     | PART NAME   |          | Q'TY (PCS) |
| 1               | NIGHT STAND | <b>⋄</b> | 1          |
| 2               | LEG         |          | 4          |