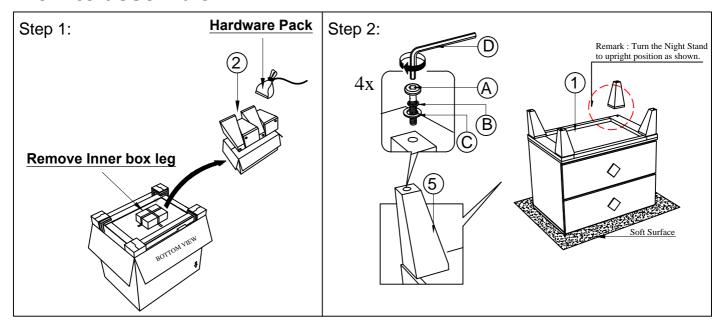

## HARDWARE REQUIRED(BOX OF NIGHSTAND)

A ()

BOLT 1/4" x 4" - 4 PCS

 $\bigcirc$ 

SPRING WASHER 1/4"- 4 PCS

 $\bigcirc$ 

FLAT WASHER 1/4"- 4 PCS

ALLEN KEY M4 x 4 3/16"- 1 PC

## How to assemble: