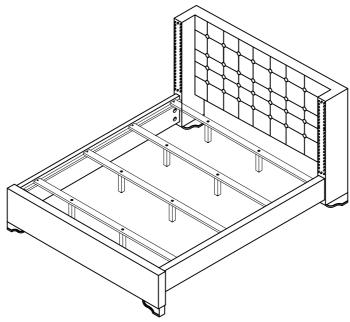

\*\*\* Do not fully tighten screws until fully assembled \*\*\*

| COMPONENT PARTS |              |            |  |  |  |  |  |
|-----------------|--------------|------------|--|--|--|--|--|
| DESCRIPTION     | PART NAME    | Q'TY (PCS) |  |  |  |  |  |
| 1               | Headboard    | 1          |  |  |  |  |  |
| 2               | Footboard    | 1          |  |  |  |  |  |
| 3               | Side Rails   | 2          |  |  |  |  |  |
| 4               | Slats        | 4          |  |  |  |  |  |
| 5               | Support Legs | 8          |  |  |  |  |  |

## How to assemble: Step 1 Step 3 Step 2 **PAGE 2/2**