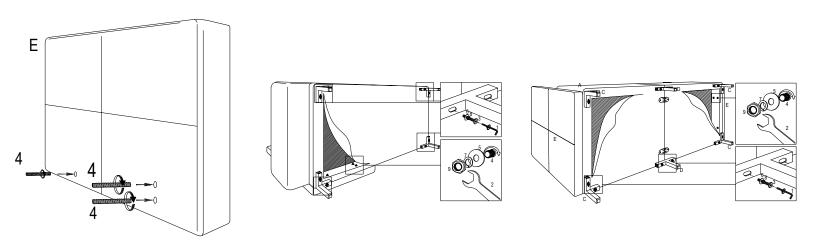

--------------------------------------|----------------|--------|---|---|------------------|--------|
| 2        | \\\\\\\\\\\\\\\\\\\\\\\\\\\\\\\\\\\\\\ | Spanner        | 1 PC   | • | 0 | M8 Spring Washer | 6 PCS  |
| 3        |                                        | M6 JCBC Bolt   | 20 PCS | 8 | 0 | M6 Spring Washer | 20 PCS |
| 4        |                                        | M8 Stud Bolt   | 6 PCS  | 9 |   | M8 Hex Nut       | 6 PCS  |
| <b>5</b> | 0                                      | M8 Flat Washer | 6 PCS  |   |   |                  |        |



### **Attention**

\*\*\*Some number parts listed on the Instruction sheet may not be in parts bag as they may already be assembled. Carefully check parts and packing materials prior to ordering replacements.

## How to assemble: