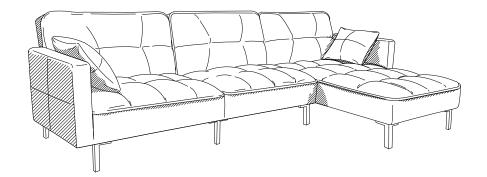

#### \*\*\* Do not fully tighten screws until fully assembled \*\*\*

|   | Parts Desc. | Qty. | С | Metal Leg        | 8pcs  | F Pillow 2pcs |
|---|-------------|------|---|------------------|-------|---------------|
| Α | Sofa        | 1pc  | D | Metal Center Leg | 2pcs  |               |
| В | Chaise      | 1pc  | Е | Arm Panel        | 1pair |               |