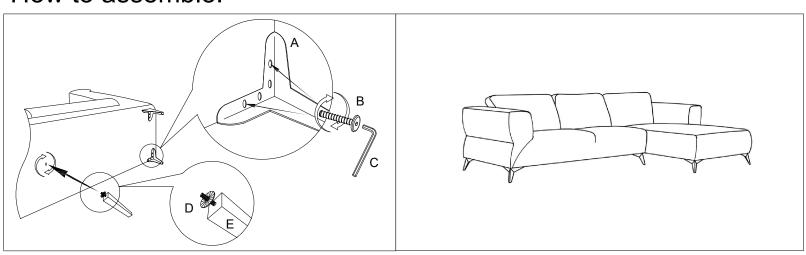

## How to assemble:

<sup>\*\*\*</sup>Some number parts listed on the Instruction sheet may not be in parts bag as they may already be assembled. Carefully check parts and packing materials prior to ordering replacements.

## HARDWARE REQUIRED

|   | Part Desc.     | CHAISE | LOVESEAT |
|---|----------------|--------|----------|
| Α | METAL LEG      | 4 PCS  | 4 PCS    |
| В | BOLTS M8x20    | 8 PCS  | 8 PCS    |
| С | ALLEN KEY M5   | 1 PC   | 1 PC     |
| D | PLASTIC WASHER | 1 PC   | 1 PC     |
| Ε | CENTER LEG     | 1 PC   | 1 PC     |