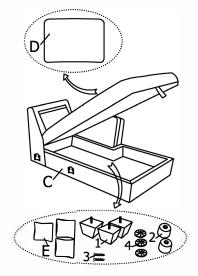

\*\*\*Do not fully tighten screws until fully assembled\*\*\*

| COMPONENT PARTS |                                       |             | Qty  | HARDWARE LIST |      |                    |      |         |
|-----------------|---------------------------------------|-------------|------|---------------|------|--------------------|------|---------|
|                 |                                       |             |      | 1             |      | leg(50mm)          | 6pcs |         |
| Α               | A A A A A A A A A A A A A A A A A A A | LSF CHAISE  | 1pc  | 2             | 9    | leg(ø50*50mm)      | 4pcs |         |
|                 |                                       |             |      | 3             | 1    | Screw(M5*25mm)     | 4pcs | -       |
| Б               |                                       | LOVE        | 1pc  | 4             | ⊛    | Flat Washer(ø45mm) | 6pcs |         |
| В               |                                       | 2012        | The  |               |      |                    |      |         |
| с               |                                       | RSF CHAISE  | 1pc  |               |      |                    |      |         |
| D               |                                       | BACKCUSHION | 4pcs |               |      | AFRAN              |      | 1 10200 |
| E               |                                       | PILLOW      | 6pcs |               | ſ    |                    |      |         |
|                 |                                       |             |      | (             | <br> |                    | 0    |         |

## ASSEMBLY INSTRUCTIONS

ITEM NO:56015/56016/56017

step2

step3

step4