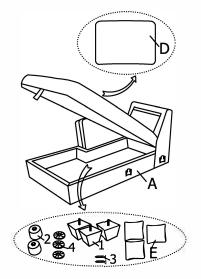

\*\*\*Do not fully tighten screws until fully assembled\*\*\*

| COMPONENT PARTS |                                       |             | Qty  | HARDWARE LIST |      |                    |      |         |
|-----------------|---------------------------------------|-------------|------|---------------|------|--------------------|------|---------|
|                 |                                       |             |      | 1             |      | leg(50mm)          | 6pcs |         |
| Α               | A A A A A A A A A A A A A A A A A A A | LSF CHAISE  | 1pc  | 2             | 9    | leg(ø50*50mm)      | 4pcs |         |
|                 |                                       |             |      | 3             | 1    | Screw(M5*25mm)     | 4pcs | -       |
| Б               |                                       | LOVE        | 1pc  | 4             | ⊛    | Flat Washer(ø45mm) | 6pcs |         |
| В               |                                       | 2012        | The  |               |      |                    |      |         |
| с               |                                       | RSF CHAISE  | 1pc  |               |      |                    |      |         |
| D               |                                       | BACKCUSHION | 4pcs |               |      | AFRAN              |      | 1 10200 |
| E               |                                       | PILLOW      | 6pcs |               | ſ    |                    |      |         |
|                 |                                       |             |      | (             | <br> |                    | 0    |         |

step1

ALL COMPONENTS ARE INCLUDED UNDER THE SOFA