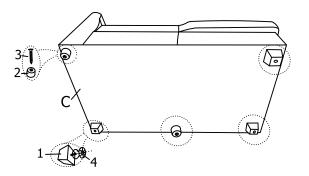

\*\*\*Do not fully tighten screws until fully assembled\*\*\*

| COMPONENT PARTS |                                       |             | Qty  | HARDWARE LIST |      |                    |      |         |
|-----------------|---------------------------------------|-------------|------|---------------|------|--------------------|------|---------|
|                 |                                       |             |      | 1             |      | leg(50mm)          | 6pcs |         |
| Α               | A A A A A A A A A A A A A A A A A A A | LSF CHAISE  | 1pc  | 2             | 9    | leg(ø50*50mm)      | 4pcs |         |
|                 |                                       |             |      | 3             | 1    | Screw(M5*25mm)     | 4pcs | -       |
| Б               |                                       | LOVE        | 1pc  | 4             | ⊛    | Flat Washer(ø45mm) | 6pcs |         |
| В               |                                       | 2012        | The  |               |      |                    |      |         |
| с               |                                       | RSF CHAISE  | 1pc  |               |      |                    |      |         |
| D               |                                       | BACKCUSHION | 4pcs |               |      | AFRAN              |      | 1 10200 |
| E               |                                       | PILLOW      | 6pcs |               | ſ    |                    |      |         |
|                 |                                       |             |      | (             | <br> |                    | 0    |         |