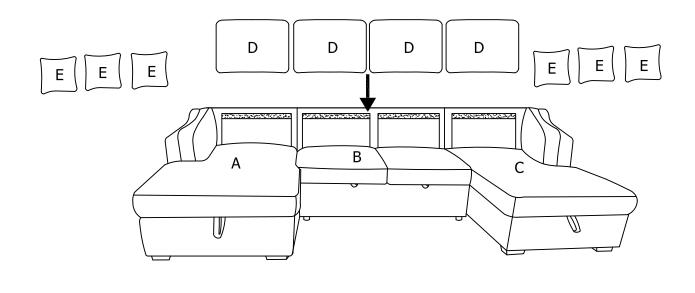

\*\*\*Do not fully tighten screws until fully assembled\*\*\*

| COMPONENT PARTS |                                       |             | Qty  | HARDWARE LIST |      |                    |      |         |
|-----------------|---------------------------------------|-------------|------|---------------|------|--------------------|------|---------|
|                 |                                       |             |      | 1             |      | leg(50mm)          | 6pcs |         |
| Α               | A A A A A A A A A A A A A A A A A A A | LSF CHAISE  | 1pc  | 2             | 9    | leg(ø50*50mm)      | 4pcs |         |
|                 |                                       |             |      | 3             | 1    | Screw(M5*25mm)     | 4pcs | -       |
| Б               |                                       | LOVE        | 1pc  | 4             | ⊛    | Flat Washer(ø45mm) | 6pcs |         |
| В               |                                       | 2012        | The  |               |      |                    |      |         |
| с               |                                       | RSF CHAISE  | 1pc  |               |      |                    |      |         |
| D               |                                       | BACKCUSHION | 4pcs |               |      | AFRAN              |      | 1 10200 |
| E               |                                       | PILLOW      | 6pcs |               | ſ    |                    |      |         |
|                 |                                       |             |      | (             | <br> |                    | 0    |         |