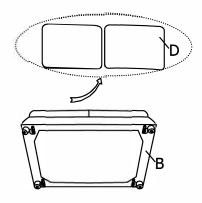

VE        | 1pc  | 4             | ⊛    | Flat Washer(ø45mm) | 6pcs |         |
| В               |                                       | 2012        | The  |               |      |                    |      |         |
| с               |                                       | RSF CHAISE  | 1pc  |               |      |                    |      |         |
| D               |                                       | BACKCUSHION | 4pcs |               |      | AFRAN              |      | 1 10200 |
| E               |                                       | PILLOW      | 6pcs |               | ſ    |                    |      |         |
|                 |                                       |             |      | (             | <br> |                    | 0    |         |

step1







ALL COMPONENTS ARE INCLUDED UNDER THE SOFA

## ASSEMBLY INSTRUCTIONS

ITEM NO:56015/56016/56017

step2





step3



step4