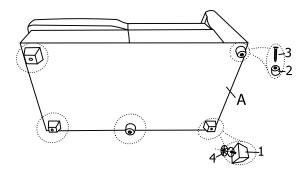

\*\*\*Do not fully tighten screws until fully assembled\*\*\*

| COMPONENT PARTS |                                       |             | Qty  | HARDWARE LIST |      |                    |      |         |
|-----------------|---------------------------------------|-------------|------|---------------|------|--------------------|------|---------|
|                 |                                       |             |      | 1             |      | leg(50mm)          | 6pcs |         |
| Α               | A A A A A A A A A A A A A A A A A A A | LSF CHAISE  | 1pc  | 2             | 9    | leg(ø50*50mm)      | 4pcs |         |
|                 |                                       |             |      | 3             | 1    | Screw(M5*25mm)     | 4pcs | -       |
| Б               |                                       | LOVE        | 1pc  | 4             | ⊛    | Flat Washer(ø45mm) | 6pcs |         |
| В               |                                       | 2012        | The  |               |      |                    |      |         |
| с               |                                       | RSF CHAISE  | 1pc  |               |      |                    |      |         |
| D               |                                       | BACKCUSHION | 4pcs |               |      | AFRAN              |      | 1 10200 |
| E               |                                       | PILLOW      | 6pcs |               | ſ    |                    |      |         |
|                 |                                       |             |      | (             | <br> |                    | 0    |         |

## ASSEMBLY INSTRUCTIONS

ITEM NO:56015/56016/56017

step2

step3

step4