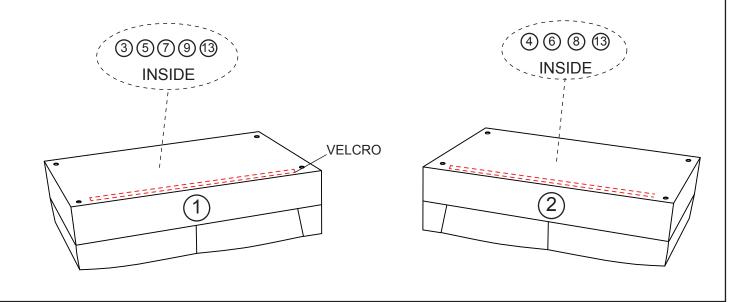

|  |  |
| 10              | SEAT CUSHION-A      |                                         | 3         |  |  |
| 11)             | SEAT CUSHION-B      |                                         | 1         |  |  |
| 12              | SEAT CUSHION-C      |                                         | 1         |  |  |

| DESCRIPTION | PART NAME |  | Q'TY(PCS) |
|-------------|-----------|--|-----------|
| 13)         | LEG       |  | 8         |
| 14)         | WASHER    |  | 8         |



### **Attention**

\*\*\*Some number parts listed on the instruction sheet may not be in parts bag as they may be assembled. Carefully check parts and packing materials prior to ordering replacements.

### How to assemble:

### Step 1:



SOME COMPONENTS INSIDE SOFA&CHAISE BASE, PLEASE OPEN THE VELCRO.



### Step 2:





# Step 3:



## Step 4: