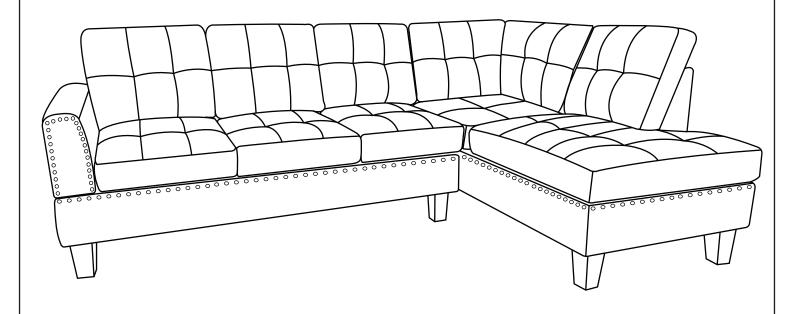

\*\*\*Do not fully tighten screws until fully assembled\*\*\*

| Component parts |                     |                                         |           |  |  |
|-----------------|---------------------|-----------------------------------------|-----------|--|--|
| DESCRIPTION     | PART NAME           |                                         | Q'TY(PCS) |  |  |
| 1               | SOFA FRAME          |                                         | 1         |  |  |
| 2               | CHAISE FRAME        |                                         | 1         |  |  |
| 3               | SOFA BACK FRAME-A   | \$0.00000000000000000000000000000000000 | 1         |  |  |
| 4               | SOFA BACK FRAME-B   |                                         | 1         |  |  |
| 5               | CHAISE BACK FRAME-A |                                         | 1         |  |  |
| 6               | CHAISE BACK FRAME-B |                                         | 1         |  |  |
| 7               | PILLOW-A            |                                         | 4         |  |  |
| 8               | PILLOW-B            |                                         | 1         |  |  |
| 9               | PILLOW-C            |                                         | 1         |  |  |
| 10              | SEAT CUSHION-A      |                                         | 3         |  |  |
| 11)             | SEAT CUSHION-B      |                                         | 1         |  |  |
| 12              | SEAT CUSHION-C      |                                         | 1         |  |  |