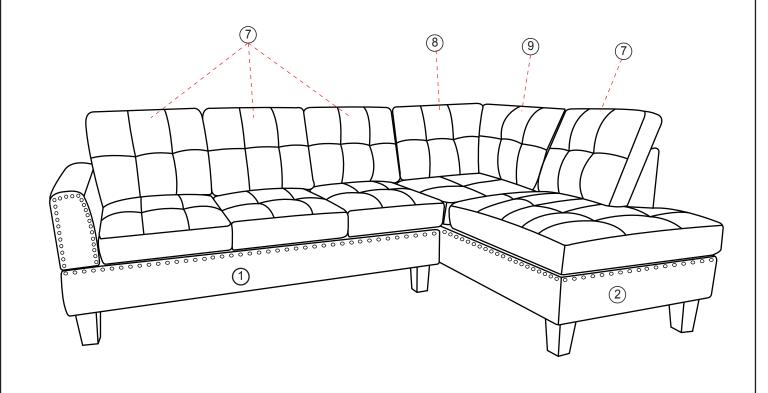

\*\*\*Do not fully tighten screws until fully assembled\*\*\*

| Component parts |                     |                                         |           |  |  |
|-----------------|---------------------|-----------------------------------------|-----------|--|--|
| DESCRIPTION     | PART NAME           |                                         | Q'TY(PCS) |  |  |
| 1               | SOFA FRAME          |                                         | 1         |  |  |
| 2               | CHAISE FRAME        |                                         | 1         |  |  |
| 3               | SOFA BACK FRAME-A   | \$0.00000000000000000000000000000000000 | 1         |  |  |
| 4               | SOFA BACK FRAME-B   |                                         | 1         |  |  |
| 5               | CHAISE BACK FRAME-A |                                         | 1         |  |  |
| 6               | CHAISE BACK FRAME-B |                                         | 1         |  |  |
| 7               | PILLOW-A            |                                         | 4         |  |  |
| 8               | PILLOW-B            |                                         | 1         |  |  |
| 9               | PILLOW-C            |                                         | 1         |  |  |
| 10              | SEAT CUSHION-A      |                                         | 3         |  |  |
| 11)             | SEAT CUSHION-B      |                                         | 1         |  |  |
| 12              | SEAT CUSHION-C      |                                         | 1         |  |  |