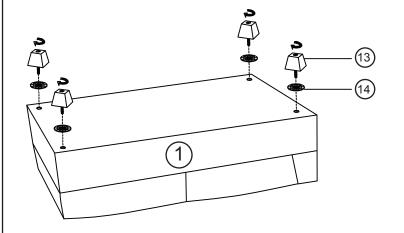

| DESCRIPTION | PART NAME |  | Q'TY(PCS) |
|-------------|-----------|--|-----------|
| 13)         | LEG       |  | 8         |
| 14)         | WASHER    |  | 8         |

### Step 2: