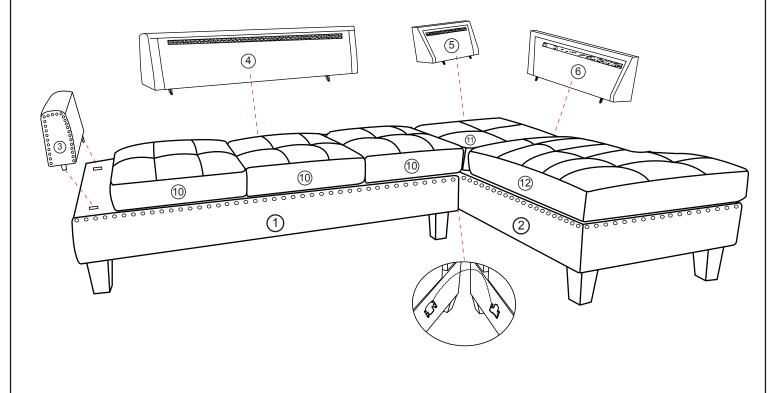

\*\*\*Do not fully tighten screws until fully assembled\*\*\*

| Component parts |                     |                                         |           |  |  |
|-----------------|---------------------|-----------------------------------------|-----------|--|--|
| DESCRIPTION     | PART NAME           |                                         | Q'TY(PCS) |  |  |
| 1               | SOFA FRAME          |                                         | 1         |  |  |
| 2               | CHAISE FRAME        |                                         | 1         |  |  |
| 3               | SOFA BACK FRAME-A   | \$0.00000000000000000000000000000000000 | 1         |  |  |
| 4               | SOFA BACK FRAME-B   |                                         | 1         |  |  |
| 5               | CHAISE BACK FRAME-A |                                         | 1         |  |  |
| 6               | CHAISE BACK FRAME-B |                                         | 1         |  |  |
| 7               | PILLOW-A            |                                         | 4         |  |  |
| 8               | PILLOW-B            |                                         | 1         |  |  |
| 9               | PILLOW-C            |                                         | 1         |  |  |
| 10              | SEAT CUSHION-A      |                                         | 3         |  |  |
| 11)             | SEAT CUSHION-B      |                                         | 1         |  |  |
| 12              | SEAT CUSHION-C      |                                         | 1         |  |  |

| DESCRIPTION | PART NAME |  | Q'TY(PCS) |
|-------------|-----------|--|-----------|
| 13)         | LEG       |  | 8         |
| 14)         | WASHER    |  | 8         |