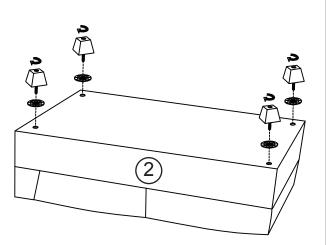

| SEAT CUSHION-A      |                                         | 3         |  |  |
| 11)             | SEAT CUSHION-B      |                                         | 1         |  |  |
| 12              | SEAT CUSHION-C      |                                         | 1         |  |  |

| DESCRIPTION | PART NAME |  | Q'TY(PCS) |
|-------------|-----------|--|-----------|
| 13)         | LEG       |  | 8         |
| 14)         | WASHER    |  | 8         |



### **Attention**

\*\*\*Some number parts listed on the instruction sheet may not be in parts bag as they may be assembled. Carefully check parts and packing materials prior to ordering replacements.

### How to assemble:

### Step 1:



SOME COMPONENTS INSIDE SOFA&CHAISE BASE, PLEASE OPEN THE VELCRO.



### Step 2:





# Step 3:



## Step 4: