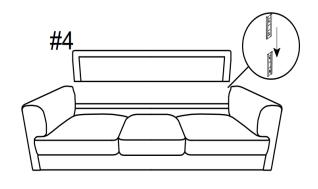

\*\*\* Do not fully tighten screws until fully assembled \*\*\*

| *** Do not fully tighten screws until fully assembled *** |         |                            |           |  |
|-----------------------------------------------------------|---------|----------------------------|-----------|--|
| COMPONENT PARTS                                           |         |                            |           |  |
| DESCRIPTION                                               | DRAWING | PART NAME                  | Q'TY(PCS) |  |
| #1                                                        |         | SEAT                       | 1         |  |
| #2                                                        |         | LEFT ARMREST               | 1         |  |
| #3                                                        |         | RIGHT ARMREST              | 1         |  |
| #4                                                        |         | BACKREST                   | 1         |  |
| #5                                                        |         | LEFT<br>BACKREST CUSHION   | 1         |  |
| #6                                                        |         | MIDDLE<br>BACKREST CUSHION | 1         |  |
| #7                                                        |         | RIGHT<br>BACKREST CUSHION  | 1         |  |
| #8                                                        |         | LEG                        | 4         |  |
| #9                                                        |         | MIDDLE LEG                 | 1         |  |

Please follow the drawings below to assemble the model.

Step.1

Step.2

Step.3

Step.4

Step.5