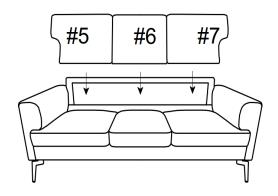

\*\*\* Do not fully tighten screws until fully assembled \*\*\*

| *** Do not fully tighten screws until fully assembled *** |         |                            |           |  |
|-----------------------------------------------------------|---------|----------------------------|-----------|--|
| COMPONENT PARTS                                           |         |                            |           |  |
| DESCRIPTION                                               | DRAWING | PART NAME                  | Q'TY(PCS) |  |
| #1                                                        |         | SEAT                       | 1         |  |
| #2                                                        |         | LEFT ARMREST               | 1         |  |
| #3                                                        |         | RIGHT ARMREST              | 1         |  |
| #4                                                        |         | BACKREST                   | 1         |  |
| #5                                                        |         | LEFT<br>BACKREST CUSHION   | 1         |  |
| #6                                                        |         | MIDDLE<br>BACKREST CUSHION | 1         |  |
| #7                                                        |         | RIGHT<br>BACKREST CUSHION  | 1         |  |
| #8                                                        |         | LEG                        | 4         |  |
| #9                                                        |         | MIDDLE LEG                 | 1         |  |

Please follow the drawings below to assemble the model.

Step.1

Step.2

Step.3

Step.4

Step.5