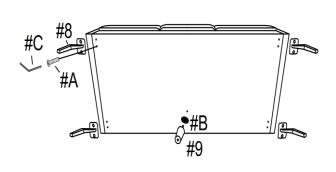

\*\*\* Do not fully tighten screws until fully assembled \*\*\*

| *** Do not fully tighten screws until fully assembled *** |         |                            |           |  |
|-----------------------------------------------------------|---------|----------------------------|-----------|--|
| COMPONENT PARTS                                           |         |                            |           |  |
| DESCRIPTION                                               | DRAWING | PART NAME                  | Q'TY(PCS) |  |
| #1                                                        |         | SEAT                       | 1         |  |
| #2                                                        |         | LEFT ARMREST               | 1         |  |
| #3                                                        |         | RIGHT ARMREST              | 1         |  |
| #4                                                        |         | BACKREST                   | 1         |  |
| #5                                                        |         | LEFT<br>BACKREST CUSHION   | 1         |  |
| #6                                                        |         | MIDDLE<br>BACKREST CUSHION | 1         |  |
| #7                                                        |         | RIGHT<br>BACKREST CUSHION  | 1         |  |
| #8                                                        |         | LEG                        | 4         |  |
| #9                                                        |         | MIDDLE LEG                 | 1         |  |

## **HARDWARES REQUIRED**

| #A | BOLT M8*20-8PCS   |
|----|-------------------|
| #B | WASHER —— 1PCS    |
| #C | ALLEN KEY —— 1PCS |

Please follow the drawings below to assemble the model.

Step.1

Step.2

Step.3

Step.4

Step.5