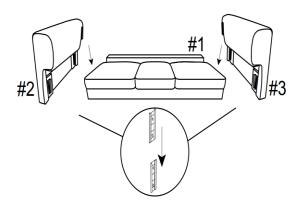

\*\*\* Do not fully tighten screws until fully assembled \*\*\*

| *** Do not fully tighten screws until fully assembled *** |         |                            |           |  |
|-----------------------------------------------------------|---------|----------------------------|-----------|--|
| COMPONENT PARTS                                           |         |                            |           |  |
| DESCRIPTION                                               | DRAWING | PART NAME                  | Q'TY(PCS) |  |
| #1                                                        |         | SEAT                       | 1         |  |
| #2                                                        |         | LEFT ARMREST               | 1         |  |
| #3                                                        |         | RIGHT ARMREST              | 1         |  |
| #4                                                        |         | BACKREST                   | 1         |  |
| #5                                                        |         | LEFT<br>BACKREST CUSHION   | 1         |  |
| #6                                                        |         | MIDDLE<br>BACKREST CUSHION | 1         |  |
| #7                                                        |         | RIGHT<br>BACKREST CUSHION  | 1         |  |
| #8                                                        |         | LEG                        | 4         |  |
| #9                                                        |         | MIDDLE LEG                 | 1         |  |

Please follow the drawings below to assemble the model.

Step.1

Step.2

Step.3

Step.4

Step.5