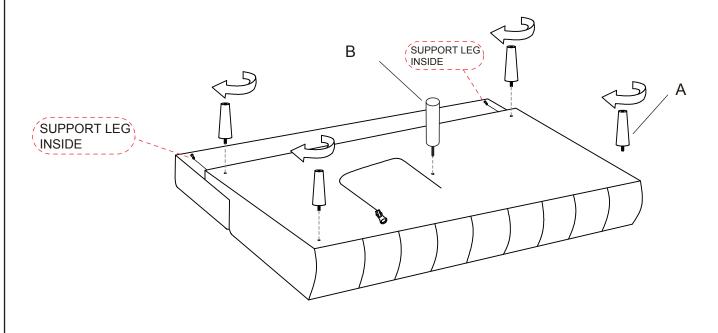

\*\*\*Do not fully tighten screws until fully assembled\*\*\*

|             | Component parts |     |           |
|-------------|-----------------|-----|-----------|
| DESCRIPTION | PART NAME       |     | Q'TY(PCS) |
| А           | LEG             | мин | 4         |
| В           | MIDDLE LEG      |     | 1         |

## How to assemble:

Step 1:

SOME COMPONENTS INSIDE SOFA BED BASE, PLEASE USE ZIP POCKET.