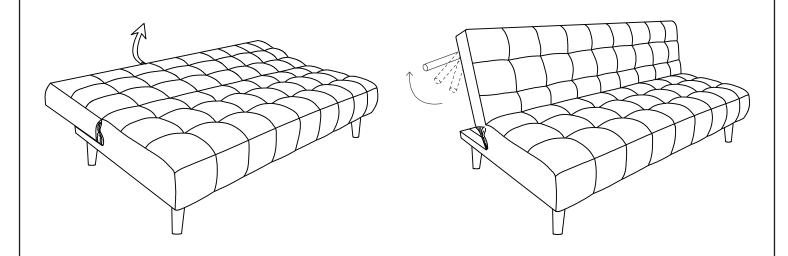

ssing or damaged, please contact your local furniture dealer. For efficient and speedy service, please indicate the model number and code letter of part(s) needed.

\*\*\*Do not fully tighten screws until fully assembled\*\*\*

|             | Component parts |     |           |
|-------------|-----------------|-----|-----------|
| DESCRIPTION | PART NAME       |     | Q'TY(PCS) |
| А           | LEG             | мин | 4         |
| В           | MIDDLE LEG      |     | 1         |



## **Attention**

\*\*\*Some number parts listed on the instruction sheet may not be in parts bag as they may be assembled. Carefully check parts and packing materials prior to ordering replacements.

## How to assemble:

Step 1:



SOME COMPONENTS INSIDE SOFA BED BASE, PLEASE USE ZIP POCKET.



## Step 2: