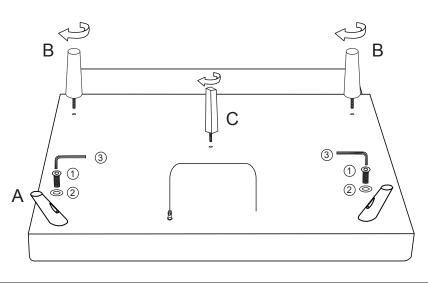

\*\*\*Do not fully tighten screws until fully assembled\*\*\*

|             | Comp       |                                                                                                                                                                                                                                                                                                                                                                                                                                                                                                                                                                                                                                                                                                                                                                                                                                                                                                                                                                                                                                                                                                                                                                                                                                                                                                                                                                                                                                                                                                                                                                                                                                                                                                                                                                                                                                                                                                                                                                                                                                                                                                                                |           |
|-------------|------------|--------------------------------------------------------------------------------------------------------------------------------------------------------------------------------------------------------------------------------------------------------------------------------------------------------------------------------------------------------------------------------------------------------------------------------------------------------------------------------------------------------------------------------------------------------------------------------------------------------------------------------------------------------------------------------------------------------------------------------------------------------------------------------------------------------------------------------------------------------------------------------------------------------------------------------------------------------------------------------------------------------------------------------------------------------------------------------------------------------------------------------------------------------------------------------------------------------------------------------------------------------------------------------------------------------------------------------------------------------------------------------------------------------------------------------------------------------------------------------------------------------------------------------------------------------------------------------------------------------------------------------------------------------------------------------------------------------------------------------------------------------------------------------------------------------------------------------------------------------------------------------------------------------------------------------------------------------------------------------------------------------------------------------------------------------------------------------------------------------------------------------|-----------|
| DESCRIPTION | PART NAME  |                                                                                                                                                                                                                                                                                                                                                                                                                                                                                                                                                                                                                                                                                                                                                                                                                                                                                                                                                                                                                                                                                                                                                                                                                                                                                                                                                                                                                                                                                                                                                                                                                                                                                                                                                                                                                                                                                                                                                                                                                                                                                                                                | Q'TY(PCS) |
| А           | FRONT LEG  |                                                                                                                                                                                                                                                                                                                                                                                                                                                                                                                                                                                                                                                                                                                                                                                                                                                                                                                                                                                                                                                                                                                                                                                                                                                                                                                                                                                                                                                                                                                                                                                                                                                                                                                                                                                                                                                                                                                                                                                                                                                                                                                                | 2         |
| В           | BACK LEG   |                                                                                                                                                                                                                                                                                                                                                                                                                                                                                                                                                                                                                                                                                                                                                                                                                                                                                                                                                                                                                                                                                                                                                                                                                                                                                                                                                                                                                                                                                                                                                                                                                                                                                                                                                                                                                                                                                                                                                                                                                                                                                                                                | 2         |
| С           | MIDDLE LEG | No. of the last of | 1         |
| D           | LEFT ARM   |                                                                                                                                                                                                                                                                                                                                                                                                                                                                                                                                                                                                                                                                                                                                                                                                                                                                                                                                                                                                                                                                                                                                                                                                                                                                                                                                                                                                                                                                                                                                                                                                                                                                                                                                                                                                                                                                                                                                                                                                                                                                                                                                | 1         |
| E           | RIGHT ARM  |                                                                                                                                                                                                                                                                                                                                                                                                                                                                                                                                                                                                                                                                                                                                                                                                                                                                                                                                                                                                                                                                                                                                                                                                                                                                                                                                                                                                                                                                                                                                                                                                                                                                                                                                                                                                                                                                                                                                                                                                                                                                                                                                | 1         |

## HARDWARE REQUIRED

| 1 | BOLT M6x2"          | 2PCS |
|---|---------------------|------|
| 2 | WASHER Φ16(8)x1.2mm | 2PCS |
| 3 | ALLEN KEY           | 1PC  |