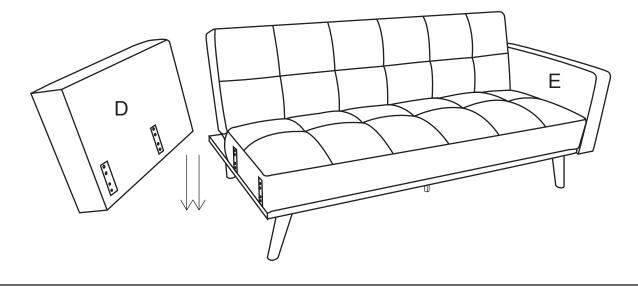

\*\*\*Do not fully tighten screws until fully assembled\*\*\*

|             | Comp       |                                                                                                                                                                                                                                                                                                                                                                                                                                                                                                                                                                                                                                                                                                                                                                                                                                                                                                                                                                                                                                                                                                                                                                                                                                                                                                                                                                                                                                                                                                                                                                                                                                                                                                                                                                                                                                                                                                                                                                                                                                                                                                                                |           |
|-------------|------------|--------------------------------------------------------------------------------------------------------------------------------------------------------------------------------------------------------------------------------------------------------------------------------------------------------------------------------------------------------------------------------------------------------------------------------------------------------------------------------------------------------------------------------------------------------------------------------------------------------------------------------------------------------------------------------------------------------------------------------------------------------------------------------------------------------------------------------------------------------------------------------------------------------------------------------------------------------------------------------------------------------------------------------------------------------------------------------------------------------------------------------------------------------------------------------------------------------------------------------------------------------------------------------------------------------------------------------------------------------------------------------------------------------------------------------------------------------------------------------------------------------------------------------------------------------------------------------------------------------------------------------------------------------------------------------------------------------------------------------------------------------------------------------------------------------------------------------------------------------------------------------------------------------------------------------------------------------------------------------------------------------------------------------------------------------------------------------------------------------------------------------|-----------|
| DESCRIPTION | PART NAME  |                                                                                                                                                                                                                                                                                                                                                                                                                                                                                                                                                                                                                                                                                                                                                                                                                                                                                                                                                                                                                                                                                                                                                                                                                                                                                                                                                                                                                                                                                                                                                                                                                                                                                                                                                                                                                                                                                                                                                                                                                                                                                                                                | Q'TY(PCS) |
| А           | FRONT LEG  |                                                                                                                                                                                                                                                                                                                                                                                                                                                                                                                                                                                                                                                                                                                                                                                                                                                                                                                                                                                                                                                                                                                                                                                                                                                                                                                                                                                                                                                                                                                                                                                                                                                                                                                                                                                                                                                                                                                                                                                                                                                                                                                                | 2         |
| В           | BACK LEG   |                                                                                                                                                                                                                                                                                                                                                                                                                                                                                                                                                                                                                                                                                                                                                                                                                                                                                                                                                                                                                                                                                                                                                                                                                                                                                                                                                                                                                                                                                                                                                                                                                                                                                                                                                                                                                                                                                                                                                                                                                                                                                                                                | 2         |
| С           | MIDDLE LEG | No. of the last of | 1         |
| D           | LEFT ARM   |                                                                                                                                                                                                                                                                                                                                                                                                                                                                                                                                                                                                                                                                                                                                                                                                                                                                                                                                                                                                                                                                                                                                                                                                                                                                                                                                                                                                                                                                                                                                                                                                                                                                                                                                                                                                                                                                                                                                                                                                                                                                                                                                | 1         |
| E           | RIGHT ARM  |                                                                                                                                                                                                                                                                                                                                                                                                                                                                                                                                                                                                                                                                                                                                                                                                                                                                                                                                                                                                                                                                                                                                                                                                                                                                                                                                                                                                                                                                                                                                                                                                                                                                                                                                                                                                                                                                                                                                                                                                                                                                                                                                | 1         |