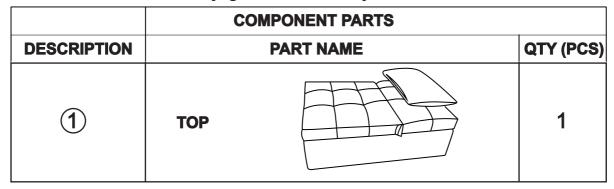

### HARDWARE REQUIRED

| Α | Metal Wheel |               | 4 PCS  |
|---|-------------|---------------|--------|
| В | Screw       | ∅ 1/4" x 3/4" | 16 PCS |
| С | Plastic leg |               | 4 PCS  |