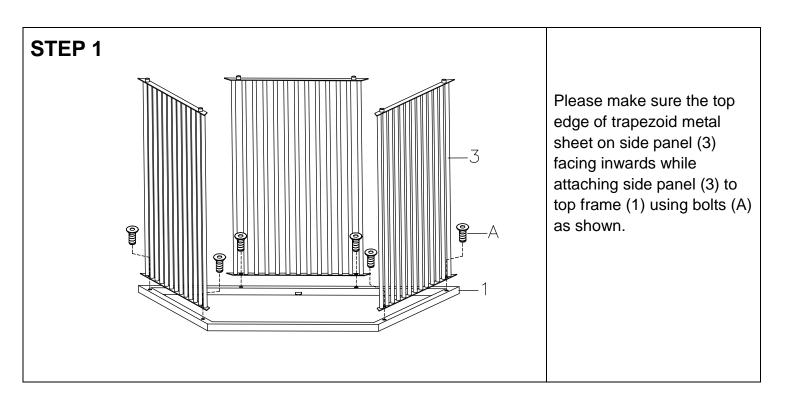

<sup>\*\*\*</sup> Do not tighten screws & bolts until the entire unit is completely assembled. \*\*\*