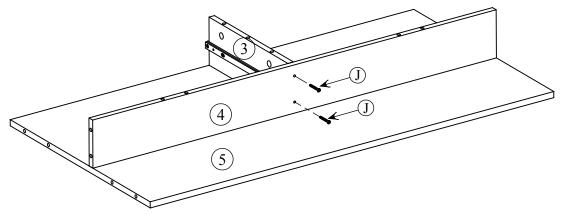

4.5mm        |
|                                      |                                    |
| DX 4 Stell ball slide 17*310mm       | ① X 6 Wood screw 8*38mm            |
|                                      |                                    |
| EX 8 Wood screw 6.5*12mm             | (K) X 4 Iron tube screen 10.7*50mm |
|                                      |                                    |
| F X 8 Wood screw 8*31mm              | L X 6+1 Bolt (11*28mm) & Allen Key |
|                                      |                                    |

### Attention

Some number parts listed on the instruction sheet may not be in parts bag as they may already be assembled. Carefully check parts and packing materials prior to ordering replacements.













page 7 of 12



# Step:7















page 11 of 12



page 12 of 12