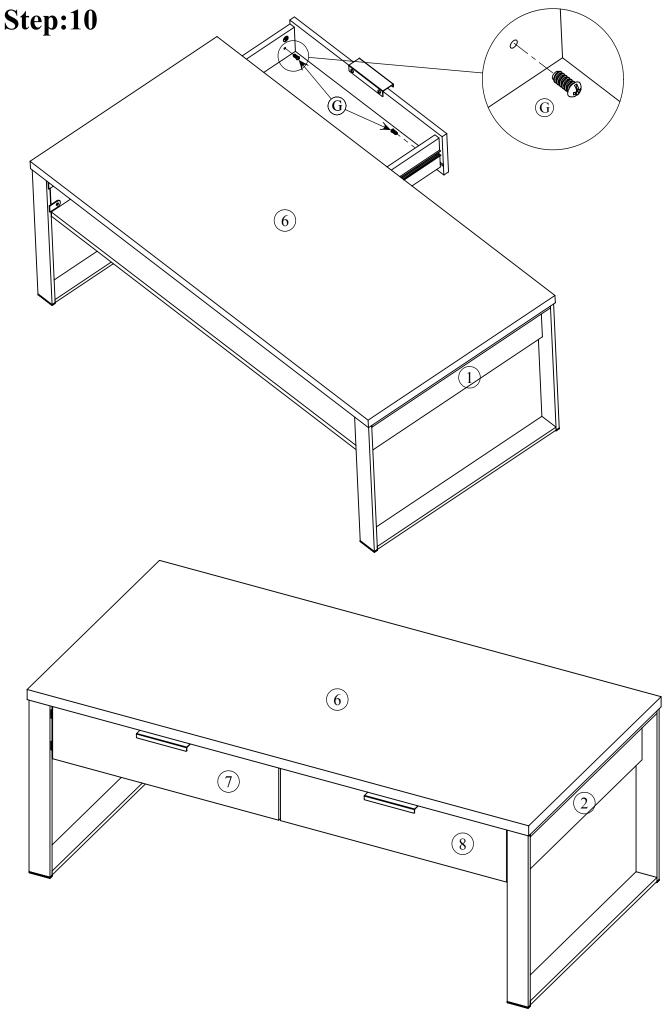

\*\*\* Do not fully tighten screws until fully assembled \*\*\*

Coffee table
DIMENSIONS
Length - 47"
Width - 24"
Heigth - 18"