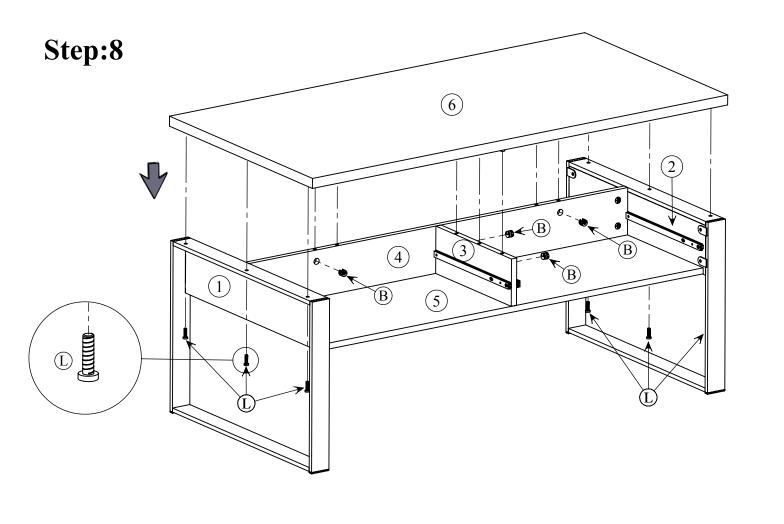

\*\*\* Do not fully tighten screws until fully assembled \*\*\*

Coffee table
DIMENSIONS
Length - 47"
Width - 24"
Heigth - 18"