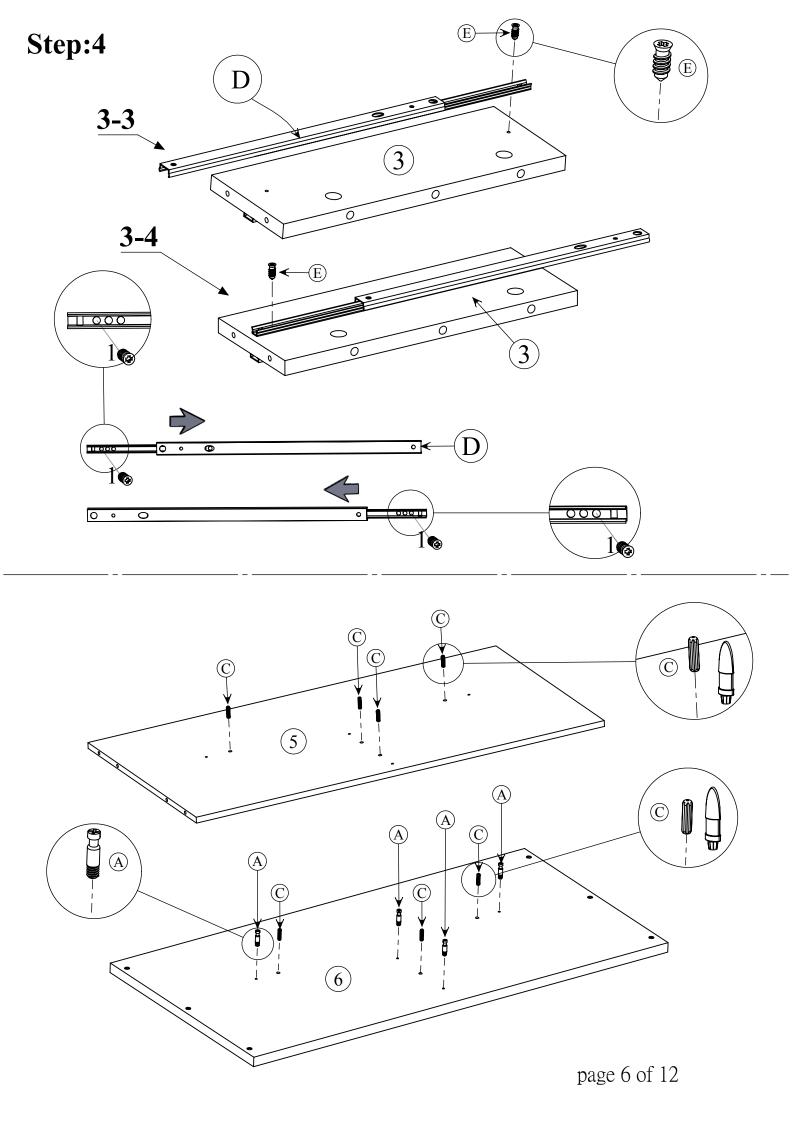

# 82470 Hardware List

| (A) X 16 Cam bolt 7*39mm             | G X 4 Slide rall screw 8.5*14mm    |
|--------------------------------------|------------------------------------|
|                                      |                                    |
| B X 16 Cam lock 15*12mm              | HX 2 Iron handle 8.5*14mm          |
|                                      |                                    |
| © X 15+1 Wooden bolt (8*30mm) & Glue | ① X 4 handle screw 9*14.5mm        |
|                                      |                                    |
| DX 4 Stell ball slide 17*310mm       | ① X 6 Wood screw 8*38mm            |
|                                      |                                    |
| EX 8 Wood screw 6.5*12mm             | (K) X 4 Iron tube screen 10.7*50mm |
|                                      |                                    |
| F X 8 Wood screw 8*31mm              | L X 6+1 Bolt (11*28mm) & Allen Key |
|                                      |                                    |