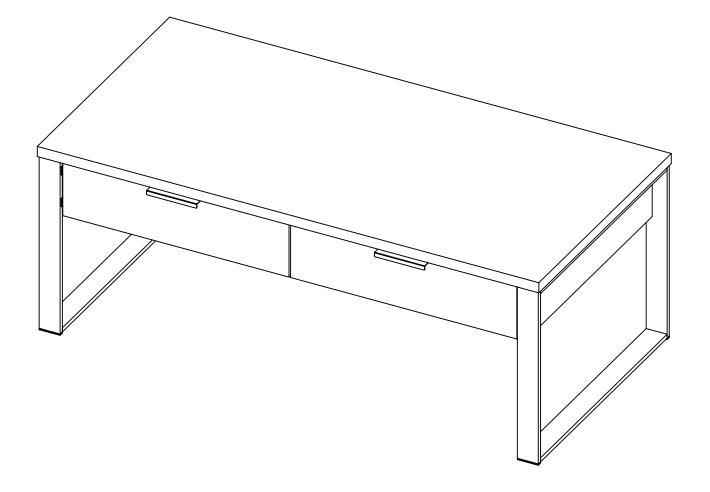

\*\*\* Do not fully tighten screws until fully assembled \*\*\*

Coffee table
DIMENSIONS
Length - 47"
Width - 24"
Heigth - 18"