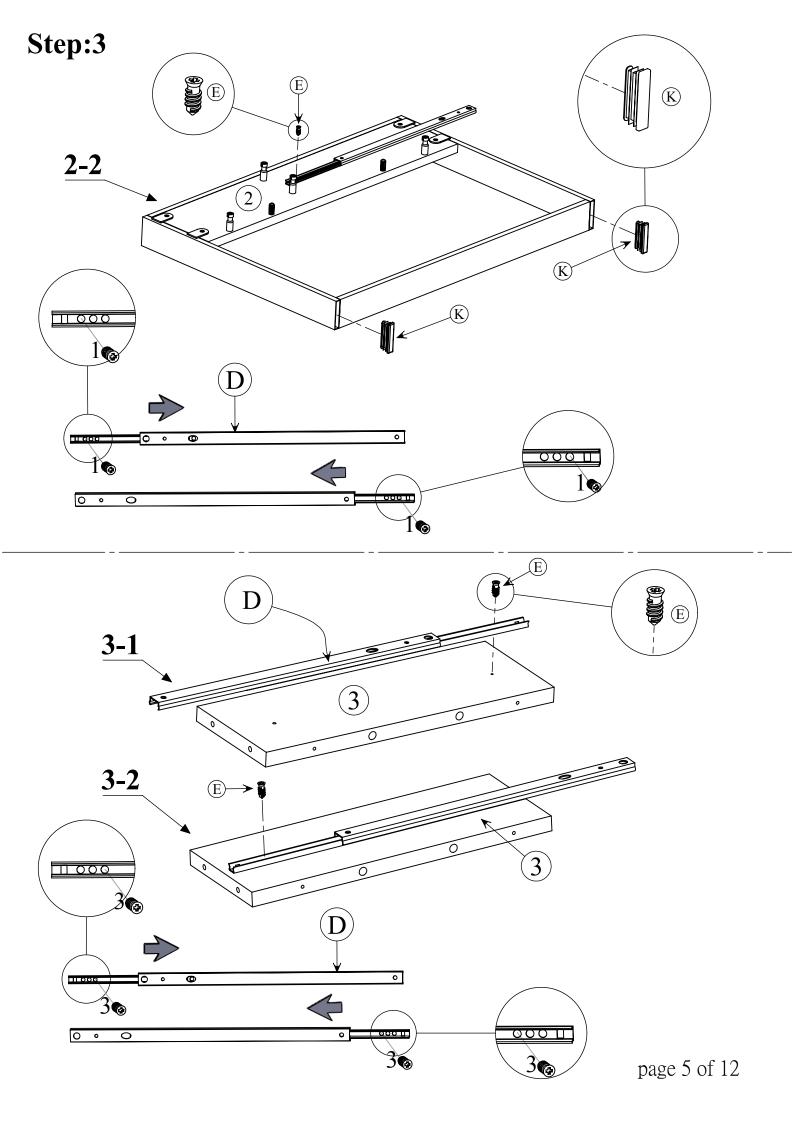

# 82470 Hardware List

| (A) X 16 Cam bolt 7*39mm             | G X 4 Slide rall screw 8.5*14mm    |
|--------------------------------------|------------------------------------|
|                                      |                                    |
| B X 16 Cam lock 15*12mm              | HX 2 Iron handle 8.5*14mm          |
|                                      |                                    |
| © X 15+1 Wooden bolt (8*30mm) & Glue | ① X 4 handle screw 9*14.5mm        |
|                                      |                                    |
| DX 4 Stell ball slide 17*310mm       | ① X 6 Wood screw 8*38mm            |
|                                      |                                    |
| EX 8 Wood screw 6.5*12mm             | (K) X 4 Iron tube screen 10.7*50mm |
|                                      |                                    |
| F X 8 Wood screw 8*31mm              | L X 6+1 Bolt (11*28mm) & Allen Key |
|                                      |                                    |