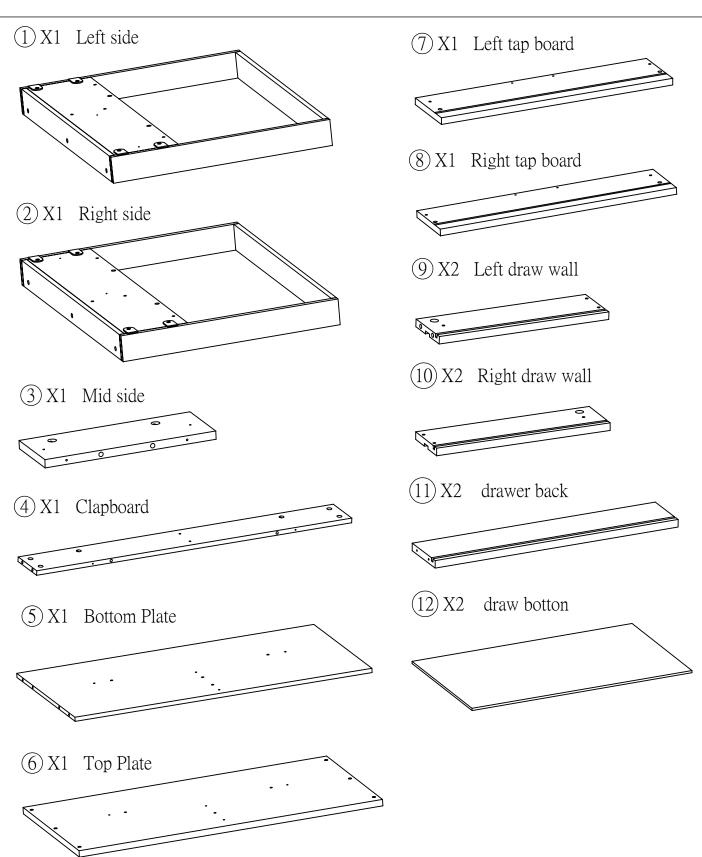

### ASSEMBLY INSTRUCTION FOR ACME FURNITURE

#### MODEL#82470

Thank you for purchasing the quality product. Be sure to check all packing material carefully for small parts which may have come loose inside the carton during shipment Separate, identify and count all parts and metal hardware. Compare with all parts list to be sure all parts are present. If any part(s) are missing or damaged, please contact your local furniture dealer. For efficient and speedy service, please indicate the model number and code letter of part(s) needed.

\*\*\* Do not fully tighten screws until fully assembled \*\*\*

Coffee table
DIMENSIONS
Length - 47"
Width - 24"
Heigth - 18"



## 82470 Parts List



# 82470 Hardware List

| (A) X 16 Cam bolt 7*39mm             | G X 4 Slide rall screw 8.5*14mm    |
|--------------------------------------|------------------------------------|
|                                      |                                    |
| B X 16 Cam lock 15*12mm              | HX 2 Iron handle 8.5*14mm          |
|                                      |                                    |
| © X 15+1 Wooden bolt (8*30mm) & Glue | ① X 4 handle screw 9*14.5mm        |
|                                      |                                    |
| DX 4 Stell ball slide 17*310mm       | ① X 6 Wood screw 8*38mm            |
|                                      |                                    |
| EX 8 Wood screw 6.5*12mm             | (K) X 4 Iron tube screen 10.7*50