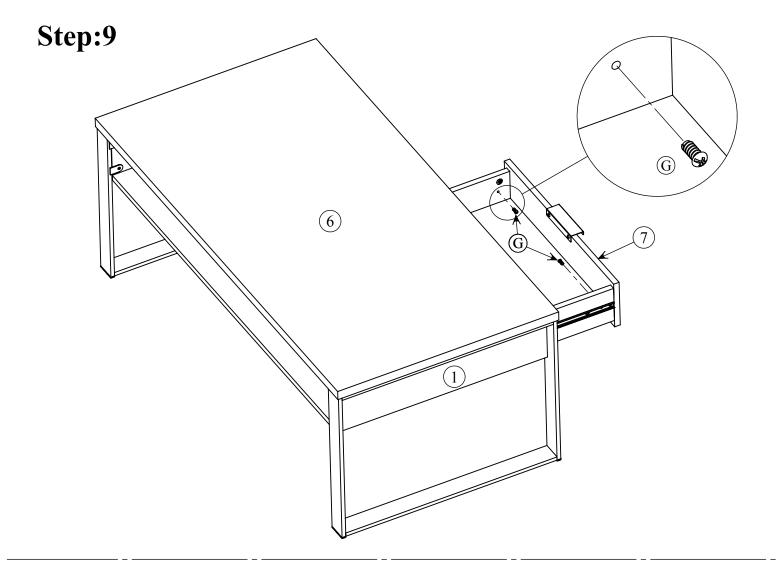

\*\*\* Do not fully tighten screws until fully assembled \*\*\*

Coffee table
DIMENSIONS
Length - 47"
Width - 24"
Heigth - 18"