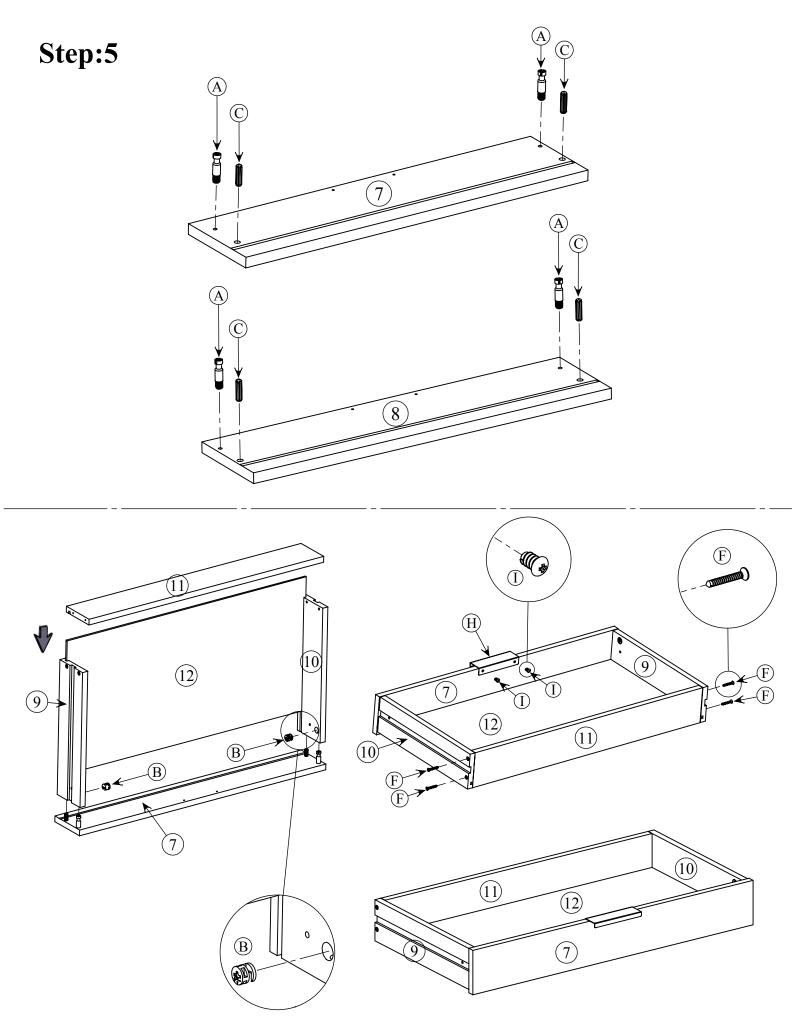

# 82470 Hardware List

| (A) X 16 Cam bolt 7*39mm             | G X 4 Slide rall screw 8.5*14mm    |
|--------------------------------------|------------------------------------|
|                                      |                                    |
| B X 16 Cam lock 15*12mm              | HX 2 Iron handle 8.5*14mm          |
|                                      |                                    |
| © X 15+1 Wooden bolt (8*30mm) & Glue | ① X 4 handle screw 9*14.5mm        |
|                                      |                                    |
| DX 4 Stell ball slide 17*310mm       | ① X 6 Wood screw 8*38mm            |
|                                      |                                    |
| EX 8 Wood screw 6.5*12mm             | (K) X 4 Iron tube screen 10.7*50mm |
|                                      |                                    |
| F X 8 Wood screw 8*31mm              | L X 6+1 Bolt (11*28mm) & Allen Key |
|                                      |                                    |