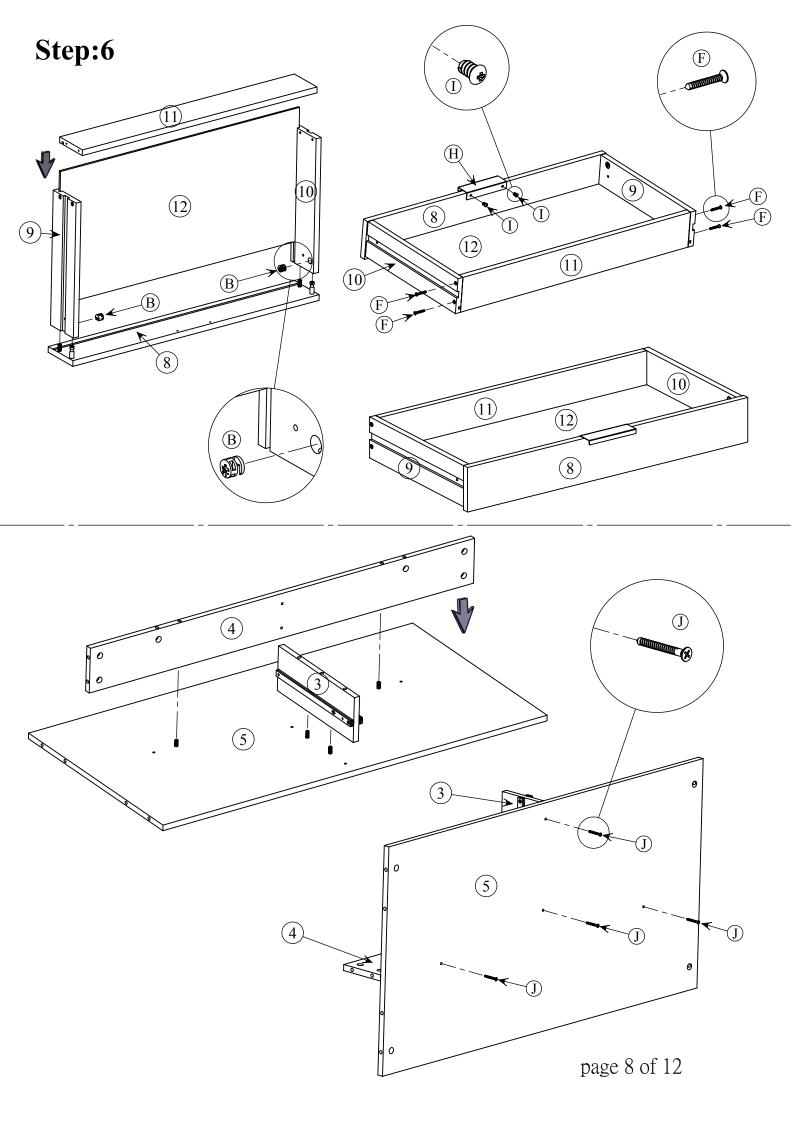

le screw 9*14.5mm        |
|                                      |                                    |
| DX 4 Stell ball slide 17*310mm       | ① X 6 Wood screw 8*38mm            |
|                                      |                                    |
| EX 8 Wood screw 6.5*12mm             | (K) X 4 Iron tube screen 10.7*50mm |
|                                      |                                    |
| F X 8 Wood screw 8*31mm              | L X 6+1 Bolt (11*28mm) & Allen Key |
|                                      |                                    |

### Attention

Some number parts listed on the instruction sheet may not be in parts bag as they may already be assembled. Carefully check parts and packing materials prior to ordering replacements.













page 7 of 12



# Step:7















page 11 of 12



page 12 of 12