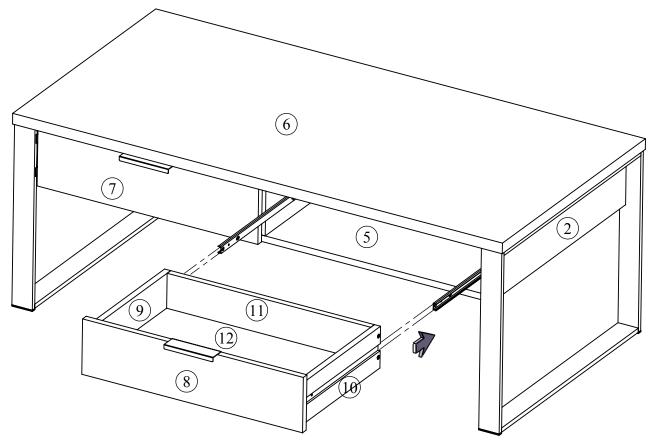

\*\*\* Do not fully tighten screws until fully assembled \*\*\*

Coffee table
DIMENSIONS
Length - 47"
Width - 24"
Heigth - 18"