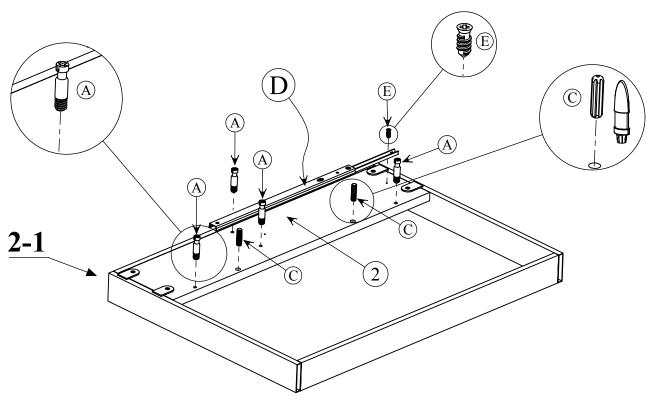

# 82470 Hardware List

| (A) X 16 Cam bolt 7*39mm             | G X 4 Slide rall screw 8.5*14mm    |
|--------------------------------------|------------------------------------|
|                                      |                                    |
| B X 16 Cam lock 15*12mm              | HX 2 Iron handle 8.5*14mm          |
|                                      |                                    |
| © X 15+1 Wooden bolt (8*30mm) & Glue | ① X 4 handle screw 9*14.5mm        |
|                                      |                                    |
| DX 4 Stell ball slide 17*310mm       | ① X 6 Wood screw 8*38mm            |
|                                      |                                    |
| EX 8 Wood screw 6.5*12mm             | (K) X 4 Iron tube screen 10.7*50mm |
|                                      |                                    |
| F X 8 Wood screw 8*31mm              | L X 6+1 Bolt (11*28mm) & Allen Key |
|                                      |                                    |