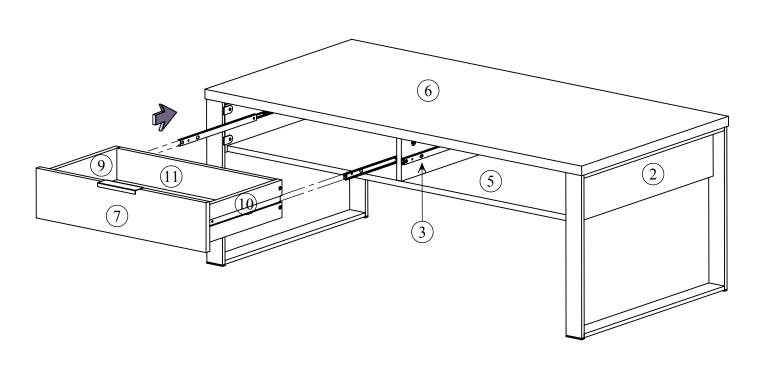

\*\*\* Do not fully tighten screws until fully assembled \*\*\*

Coffee table
DIMENSIONS
Length - 47"
Width - 24"
Heigth - 18"