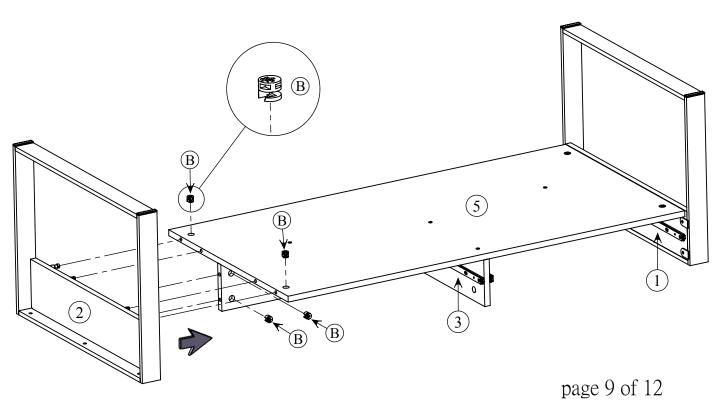

m        |
|                                      |                                    |
| DX 4 Stell ball slide 17*310mm       | ① X 6 Wood screw 8*38mm            |
|                                      |                                    |
| EX 8 Wood screw 6.5*12mm             | (K) X 4 Iron tube screen 10.7*50mm |
|                                      |                                    |
| F X 8 Wood screw 8*31mm              | L X 6+1 Bolt (11*28mm) & Allen Key |
|                                      |                                    |

### Attention

Some number parts listed on the instruction sheet may not be in parts bag as they may already be assembled. Carefully check parts and packing materials prior to ordering replacements.













page 7 of 12



# Step:7















page 11 of 12



page 12 of 12