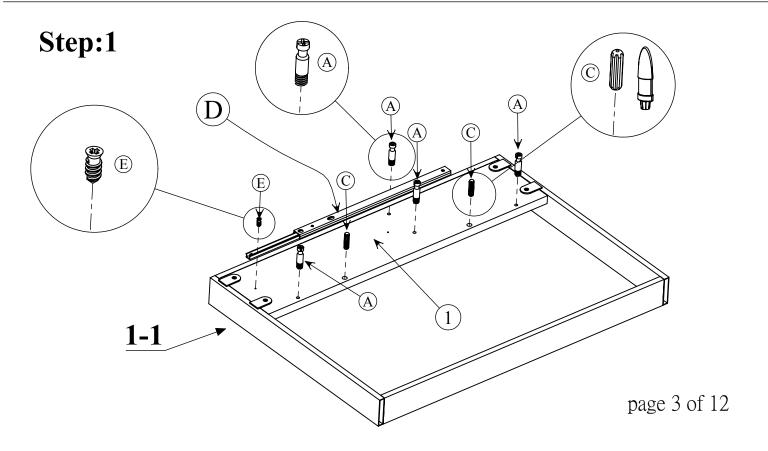

### Attention

Some number parts listed on the instruction sheet may not be in parts bag as they may already be assembled. Carefully check parts and packing materials prior to ordering replacements.

page 7 of 12