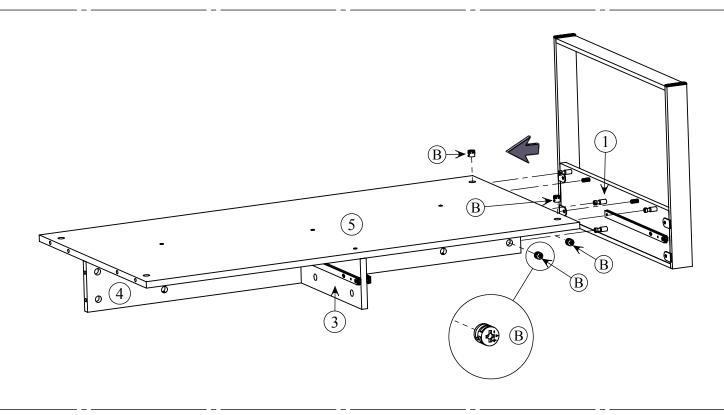

5mm        |
|                                      |                                    |
| DX 4 Stell ball slide 17*310mm       | ① X 6 Wood screw 8*38mm            |
|                                      |                                    |
| EX 8 Wood screw 6.5*12mm             | (K) X 4 Iron tube screen 10.7*50mm |
|                                      |                                    |
| F X 8 Wood screw 8*31mm              | L X 6+1 Bolt (11*28mm) & Allen Key |
|                                      |                                    |

### Attention

Some number parts listed on the instruction sheet may not be in parts bag as they may already be assembled. Carefully check parts and packing materials prior to ordering replacements.













page 7 of 12



# Step:7















page 11 of 12



page 12 of 12