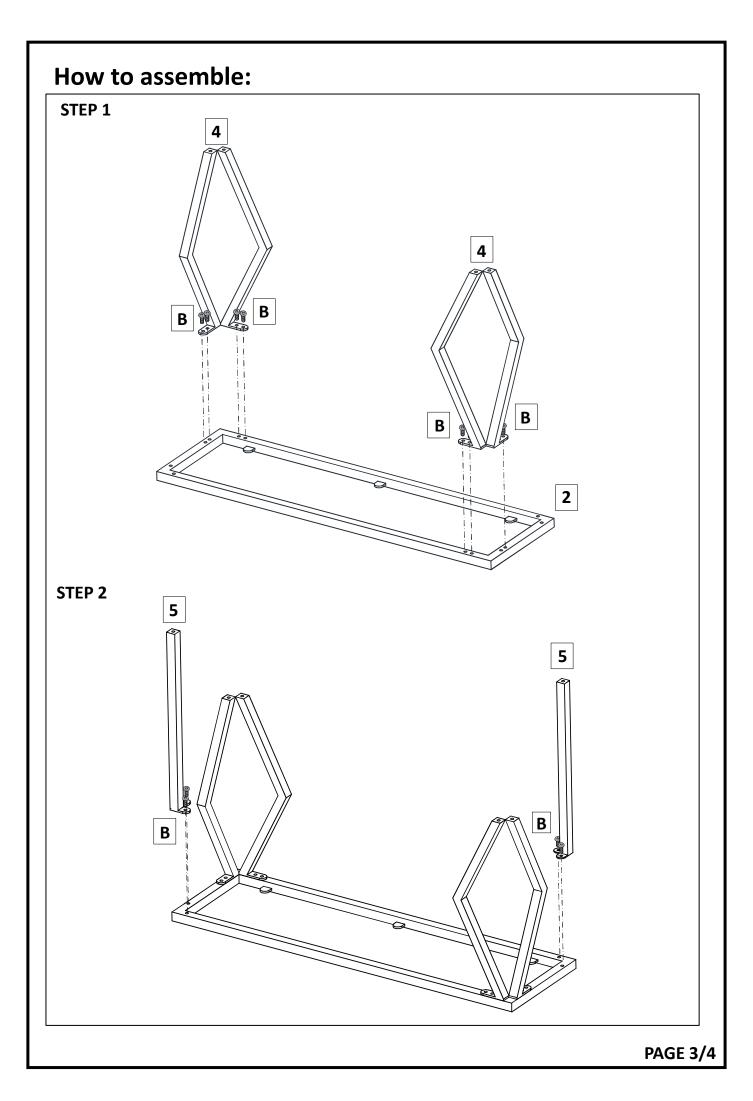

#### \*\*\*Do not fully tighten screws until fully assembled\*\*\*

|             | COMPONENT PARTS    |            |  |  |
|-------------|--------------------|------------|--|--|
| DESCRIPTION | PART NAME          | Q'TY (PCS) |  |  |
| 1           | GLASS TOP          | 1          |  |  |
| 2           | TOP FRAME          | 1          |  |  |
| 3           | BOTTOM FRAME       | 1          |  |  |
| 4           | L SHAPED STRETCHER | 4          |  |  |
| 5           | STRETCHER          | 2          |  |  |
| 6           | MIRROR SHELF       | 1          |  |  |

## HARDWARE REQUIRED

| A | BOLT         | 1/4" x 1"     | 4  | PCS |
|---|--------------|---------------|----|-----|
| B | BOLT         | 1/4" x 1/2"   | 12 | PCS |
| C | BOLT         | 1/4" x 1-1/2" | 2  | PCS |
| D | LEVELER      | Ø13mm         | 4  | PCS |
| E | GLASS PAD    | Ø8mm          | 12 | PCS |
| F | ALLEN WRENCH | 1/4"          | 1  | РС  |