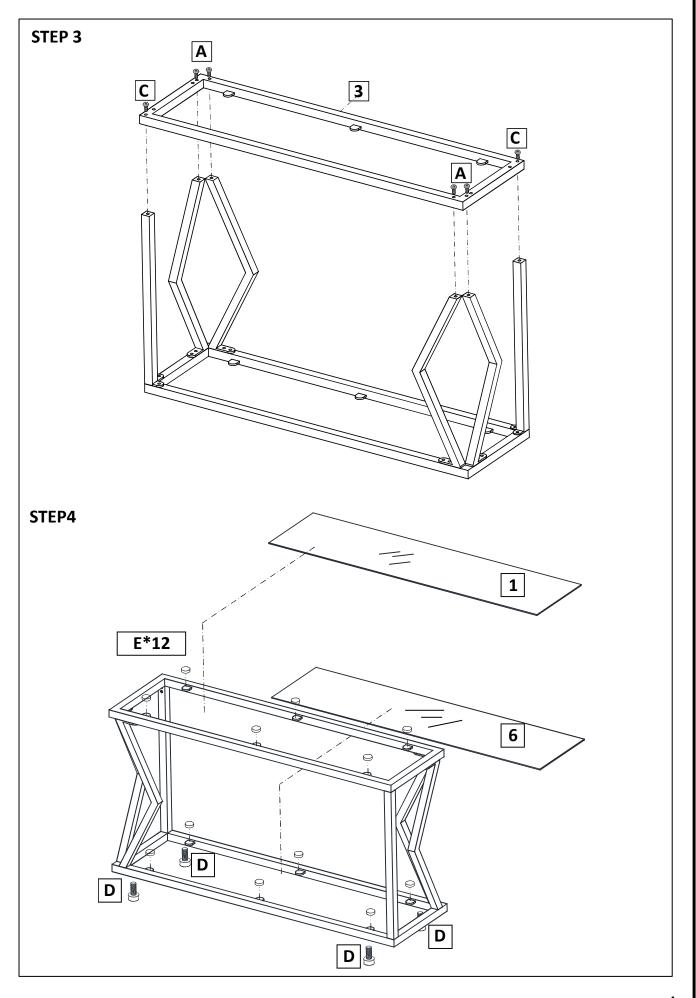

#### \*\*\*Do not fully tighten screws until fully assembled\*\*\*

|             | COMPONENT PARTS    |            |  |  |
|-------------|--------------------|------------|--|--|
| DESCRIPTION | PART NAME          | Q'TY (PCS) |  |  |
| 1           | GLASS TOP          | 1          |  |  |
| 2           | TOP FRAME          | 1          |  |  |
| 3           | BOTTOM FRAME       | 1          |  |  |
| 4           | L SHAPED STRETCHER | 4          |  |  |
| 5           | STRETCHER          | 2          |  |  |
| 6           | MIRROR SHELF       | 1          |  |  |

## HARDWARE REQUIRED

| A | BOLT         | 1/4" x 1"     | 4  | PCS |
|---|--------------|---------------|----|-----|
| B | BOLT         | 1/4" x 1/2"   | 12 | PCS |
| C | BOLT         | 1/4" x 1-1/2" | 2  | PCS |
| D | LEVELER      | Ø13mm         | 4  | PCS |
| E | GLASS PAD    | Ø8mm          | 12 | PCS |
| F | ALLEN WRENCH | 1/4"          | 1  | РС  |