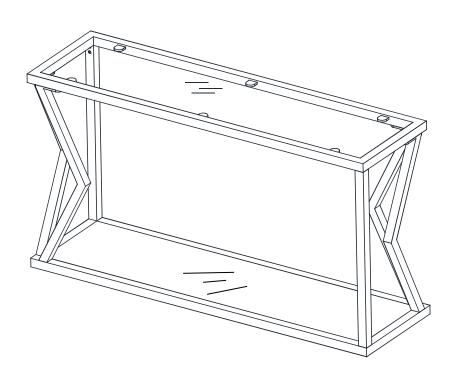

#### \*\*\*Do not fully tighten screws until fully assembled\*\*\*

|             | COMPONENT PARTS    |            |  |  |
|-------------|--------------------|------------|--|--|
| DESCRIPTION | PART NAME          | Q'TY (PCS) |  |  |
| 1           | GLASS TOP          | 1          |  |  |
| 2           | TOP FRAME          | 1          |  |  |
| 3           | BOTTOM FRAME       | 1          |  |  |
| 4           | L SHAPED STRETCHER | 4          |  |  |
| 5           | STRETCHER          | 2          |  |  |
| 6           | MIRROR SHELF       | 1          |  |  |