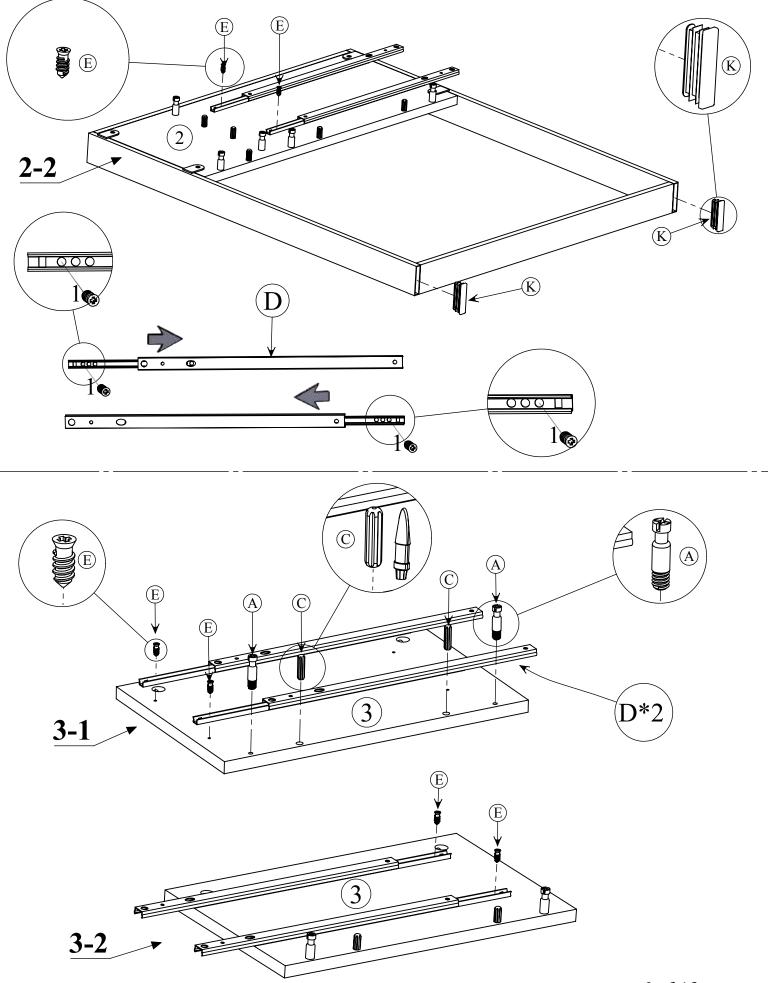

\*\*\* Do not fully tighten screws until fully assembled \*\*\*

## Step:2

Step:3

Step:7

Step:9