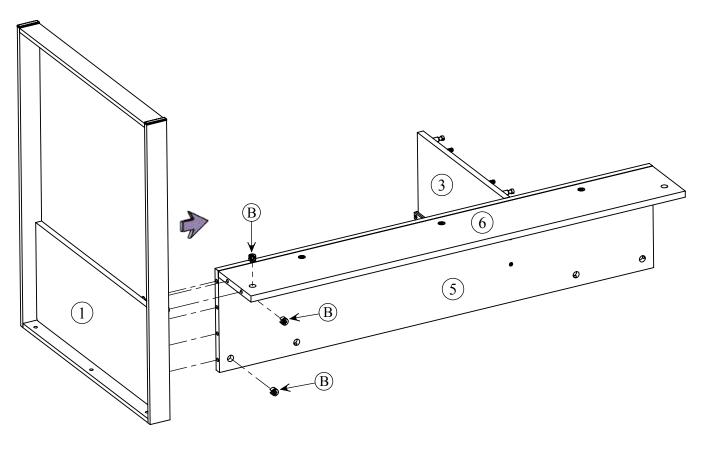

\*\*\* Do not fully tighten screws until fully assembled \*\*\*

# 92725 Hardware List

| A Cam bolt 7*39mm 23PCS             | G CMMM Slide rall screw 8.5*14mm 6PCS |
|-------------------------------------|---------------------------------------|
| B Cam lock 15*12mm 23PCS            | (H) Iron handle 8.5*14mm 3PCS         |
| ©                                   | ① handle screw 9*14.5mm 6PCS          |
| D<br>Stell ball slide 17*350mm 6PCS | (J) Wood screw 8*38mm 2PCS            |
| (E) Wood screw 6.5*12mm 12PCS       | (K) Iron tube screen 10.7*50mm 4PCS   |
| € € ₩ Wood screw 8*31mm 12PCS       | (L) (11*28mm) & Allen Key 6+1PCS      |

## Step:2

Step:3

Step:7

Step:9