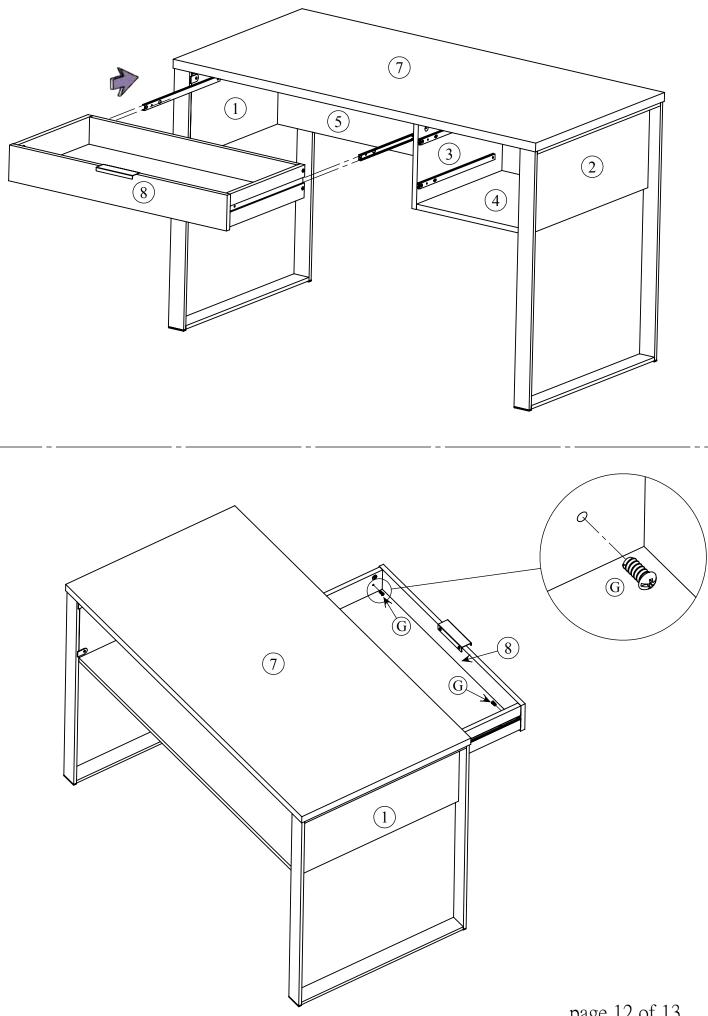

23PCS             | G CMMM Slide rall screw 8.5*14mm 6PCS |
|-------------------------------------|---------------------------------------|
| B Cam lock 15*12mm 23PCS            | (H) Iron handle 8.5*14mm 3PCS         |
| ©                                   | ① handle screw 9*14.5mm 6PCS          |
| D<br>Stell ball slide 17*350mm 6PCS | (J) Wood screw 8*38mm 2PCS            |
| (E) Wood screw 6.5*12mm 12PCS       | (K) Iron tube screen 10.7*50mm 4PCS   |
| € € ₩ Wood screw 8*31mm 12PCS       | (L) (11*28mm) & Allen Key 6+1PCS      |

#### Attention

Some number parts listed on the instruction sheet may not be in parts bag as they may already be assembled. Carefully check parts and packing materials prior to ordering replacements.



## Step:2



Step:3













Step:7







Step:9