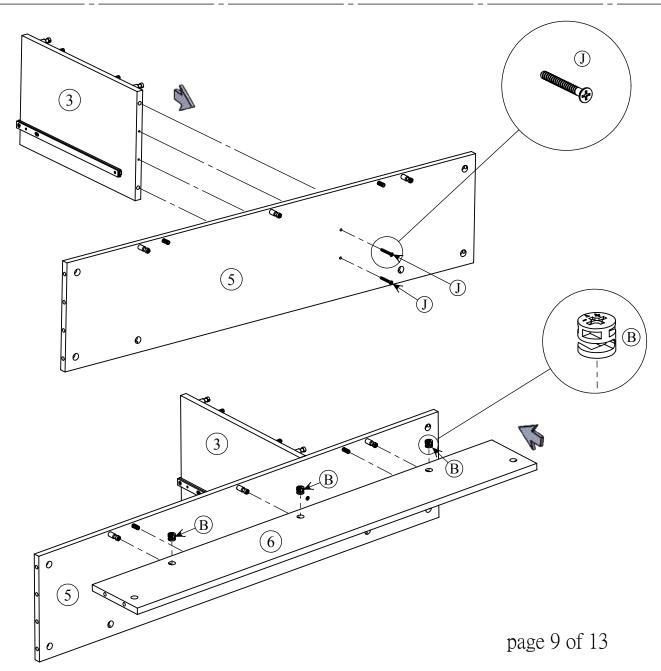

\*\*\* Do not fully tighten screws until fully assembled \*\*\*

# 92725 Hardware List

| A Cam bolt 7*39mm 23PCS             | G CMMM Slide rall screw 8.5*14mm 6PCS |
|-------------------------------------|---------------------------------------|
| B Cam lock 15*12mm 23PCS            | (H) Iron handle 8.5*14mm 3PCS         |
| ©                                   | ① handle screw 9*14.5mm 6PCS          |
| D<br>Stell ball slide 17*350mm 6PCS | (J) Wood screw 8*38mm 2PCS            |
| (E) Wood screw 6.5*12mm 12PCS       | (K) Iron tube screen 10.7*50mm 4PCS   |
| € € ₩ Wood screw 8*31mm 12PCS       | (L) (11*28mm) & Allen Key 6+1PCS      |

## Step:2

Step:3

Step:7

Step:9