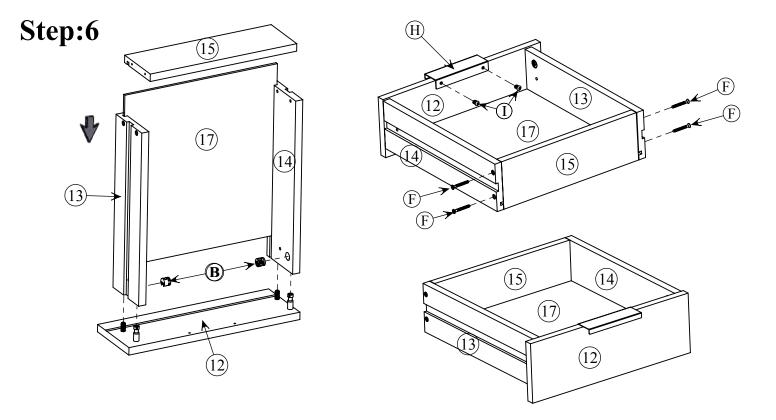

List

| A Cam bolt 7*39mm 23PCS             | G CMMM Slide rall screw 8.5*14mm 6PCS |
|-------------------------------------|---------------------------------------|
| B Cam lock 15*12mm 23PCS            | (H) Iron handle 8.5*14mm 3PCS         |
| ©                                   | ① handle screw 9*14.5mm 6PCS          |
| D<br>Stell ball slide 17*350mm 6PCS | (J) Wood screw 8*38mm 2PCS            |
| (E) Wood screw 6.5*12mm 12PCS       | (K) Iron tube screen 10.7*50mm 4PCS   |
| € € ₩ Wood screw 8*31mm 12PCS       | (L) (11*28mm) & Allen Key 6+1PCS      |

#### Attention

Some number parts listed on the instruction sheet may not be in parts bag as they may already be assembled. Carefully check parts and packing materials prior to ordering replacements.



## Step:2



Step:3













Step:7







Step:9