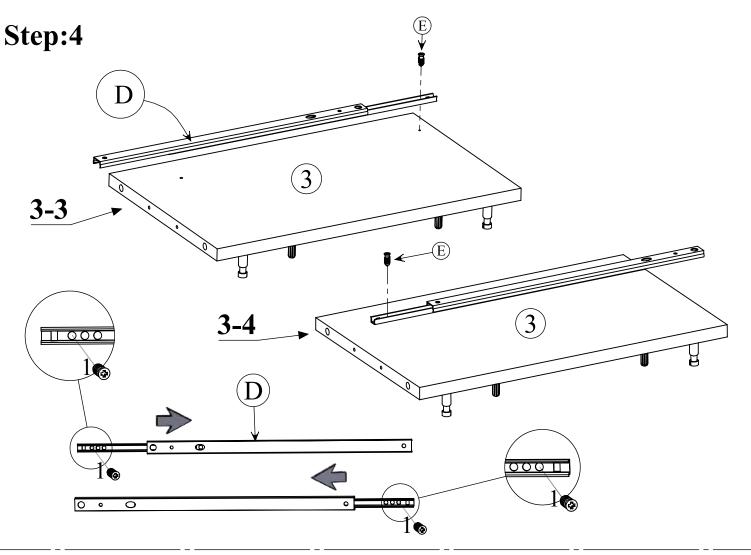

rdware List

| A Cam bolt 7*39mm 23PCS             | G CMMM Slide rall screw 8.5*14mm 6PCS |
|-------------------------------------|---------------------------------------|
| B Cam lock 15*12mm 23PCS            | (H) Iron handle 8.5*14mm 3PCS         |
| ©                                   | ① handle screw 9*14.5mm 6PCS          |
| D<br>Stell ball slide 17*350mm 6PCS | (J) Wood screw 8*38mm 2PCS            |
| (E) Wood screw 6.5*12mm 12PCS       | (K) Iron tube screen 10.7*50mm 4PCS   |
| € € ₩ Wood screw 8*31mm 12PCS       | (L) (11*28mm) & Allen Key 6+1PCS      |

#### Attention

Some number parts listed on the instruction sheet may not be in parts bag as they may already be assembled. Carefully check parts and packing materials prior to ordering replacements.



## Step:2



Step:3













Step:7







Step:9