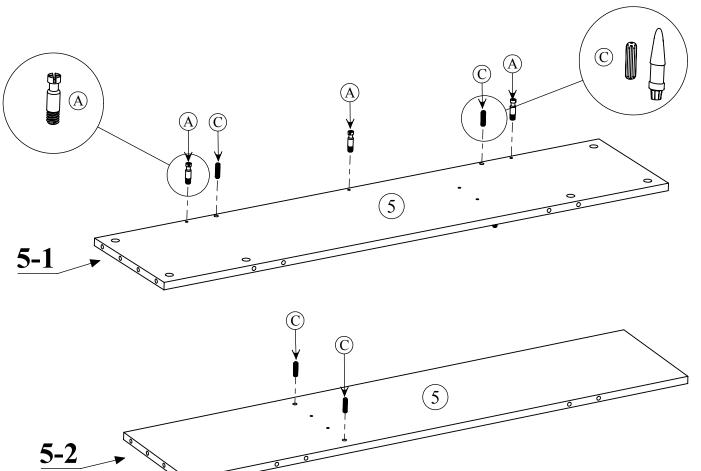

ware List

| A Cam bolt 7*39mm 23PCS             | G CMMM Slide rall screw 8.5*14mm 6PCS |
|-------------------------------------|---------------------------------------|
| B Cam lock 15*12mm 23PCS            | (H) Iron handle 8.5*14mm 3PCS         |
| ©                                   | ① handle screw 9*14.5mm 6PCS          |
| D<br>Stell ball slide 17*350mm 6PCS | (J) Wood screw 8*38mm 2PCS            |
| (E) Wood screw 6.5*12mm 12PCS       | (K) Iron tube screen 10.7*50mm 4PCS   |
| € € ₩ Wood screw 8*31mm 12PCS       | (L) (11*28mm) & Allen Key 6+1PCS      |

#### Attention

Some number parts listed on the instruction sheet may not be in parts bag as they may already be assembled. Carefully check parts and packing materials prior to ordering replacements.



## Step:2



Step:3













Step:7







Step:9