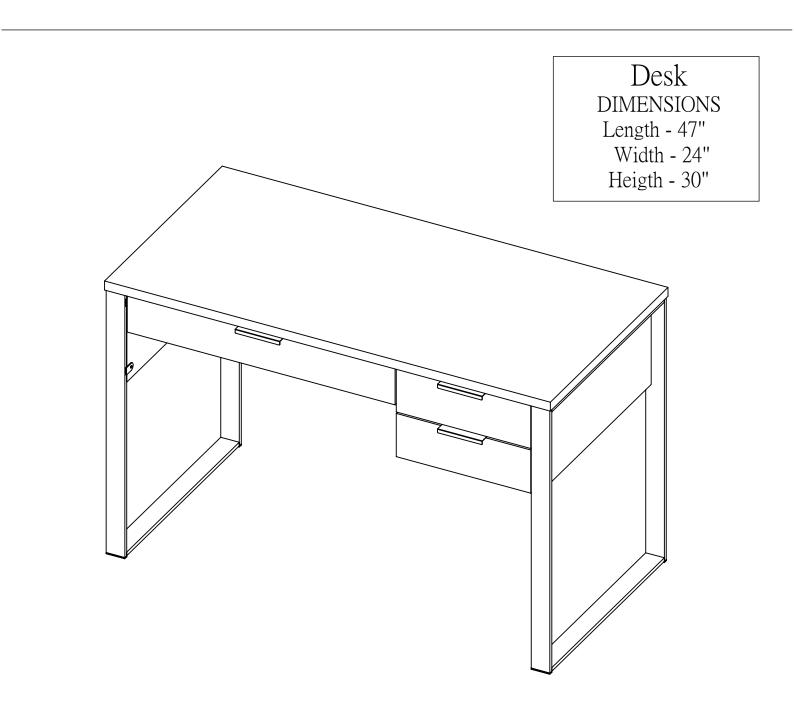

### ASSEMBLY INSTRUCTION FOR ACME FURNITURE

#### MODEL#92725

Thank you for purchasing the quality product. Be sure to check all packing material carefully for small parts which may have come loose inside the carton during shipment Separate, identify and count all parts and metal hardware. Compare with all parts list to be sure all parts are present. If any part(s) are missing or damaged, please contact your local furniture dealer. For efficient and speedy service, please indicate the model number and code letter of part(s) needed.