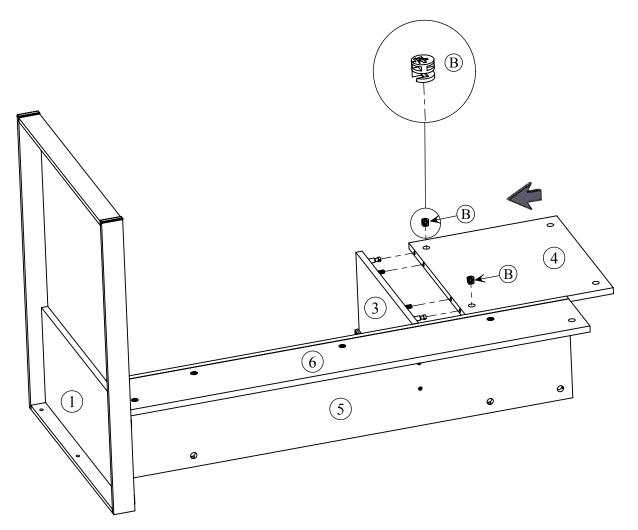

\*\*\* Do not fully tighten screws until fully assembled \*\*\*

# 92725 Hardware List

| A Cam bolt 7*39mm 23PCS             | G CMMM Slide rall screw 8.5*14mm 6PCS |
|-------------------------------------|---------------------------------------|
| B Cam lock 15*12mm 23PCS            | (H) Iron handle 8.5*14mm 3PCS         |
| ©                                   | ① handle screw 9*14.5mm 6PCS          |
| D<br>Stell ball slide 17*350mm 6PCS | (J) Wood screw 8*38mm 2PCS            |
| (E) Wood screw 6.5*12mm 12PCS       | (K) Iron tube screen 10.7*50mm 4PCS   |
| € € ₩ Wood screw 8*31mm 12PCS       | (L) (11*28mm) & Allen Key 6+1PCS      |

## Step:2

Step:3

Step:7

Step:9