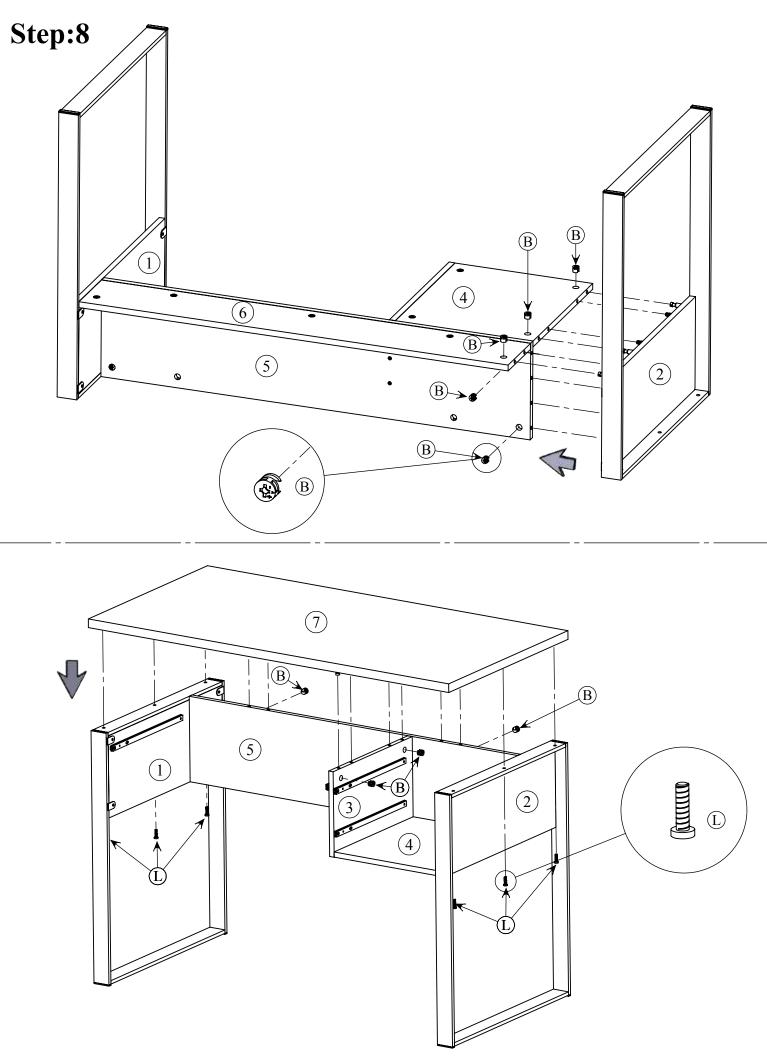

\*\*\* Do not fully tighten screws until fully assembled \*\*\*

# 92725 Hardware List

| A Cam bolt 7*39mm 23PCS             | G CMMM Slide rall screw 8.5*14mm 6PCS |
|-------------------------------------|---------------------------------------|
| B Cam lock 15*12mm 23PCS            | (H) Iron handle 8.5*14mm 3PCS         |
| ©                                   | ① handle screw 9*14.5mm 6PCS          |
| D<br>Stell ball slide 17*350mm 6PCS | (J) Wood screw 8*38mm 2PCS            |
| (E) Wood screw 6.5*12mm 12PCS       | (K) Iron tube screen 10.7*50mm 4PCS   |
| € € ₩ Wood screw 8*31mm 12PCS       | (L) (11*28mm) & Allen Key 6+1PCS      |

## Step:2

Step:3

Step:7

Step:9