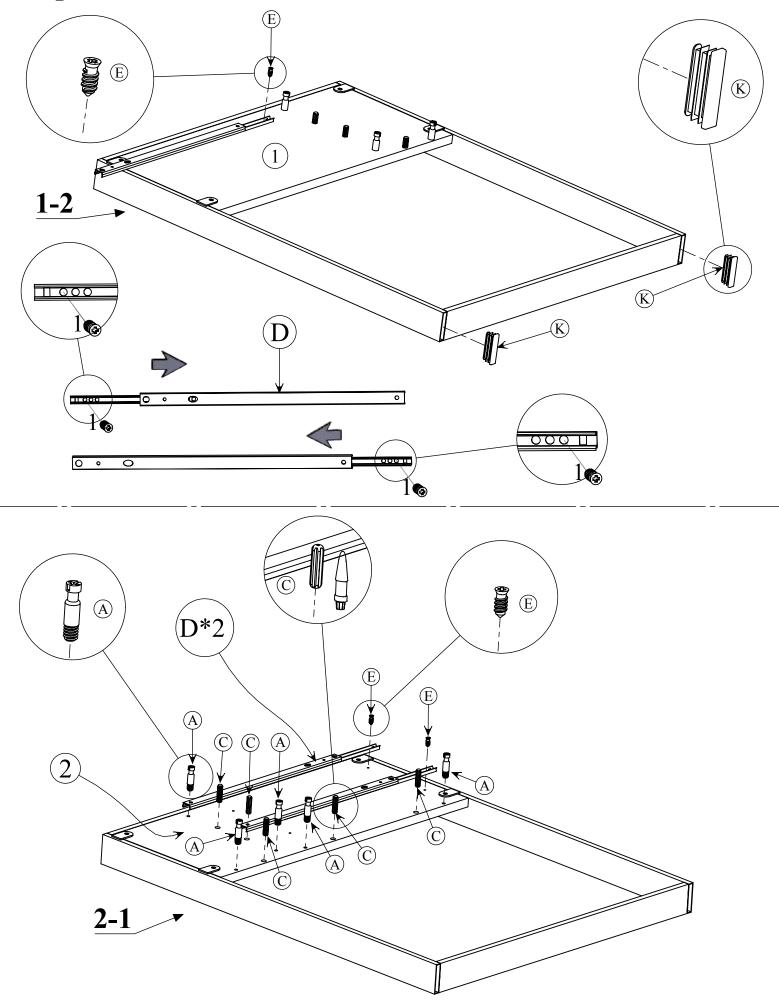

\*\*\* Do not fully tighten screws until fully assembled \*\*\*

## Step:2

Step:3

Step:7

Step:9