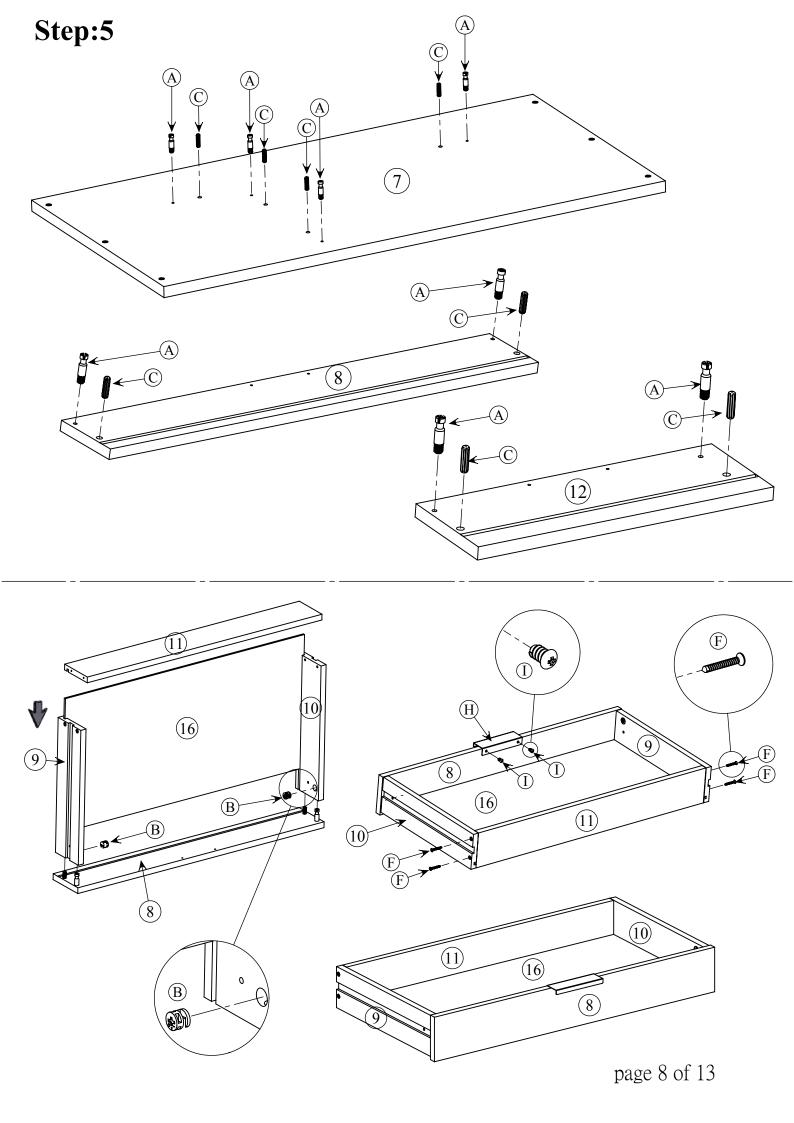

re List

| A Cam bolt 7*39mm 23PCS             | G CMMM Slide rall screw 8.5*14mm 6PCS |
|-------------------------------------|---------------------------------------|
| B Cam lock 15*12mm 23PCS            | (H) Iron handle 8.5*14mm 3PCS         |
| ©                                   | ① handle screw 9*14.5mm 6PCS          |
| D<br>Stell ball slide 17*350mm 6PCS | (J) Wood screw 8*38mm 2PCS            |
| (E) Wood screw 6.5*12mm 12PCS       | (K) Iron tube screen 10.7*50mm 4PCS   |
| € € ₩ Wood screw 8*31mm 12PCS       | (L) (11*28mm) & Allen Key 6+1PCS      |

#### Attention

Some number parts listed on the instruction sheet may not be in parts bag as they may already be assembled. Carefully check parts and packing materials prior to ordering replacements.



## Step:2



Step:3













Step:7







Step:9