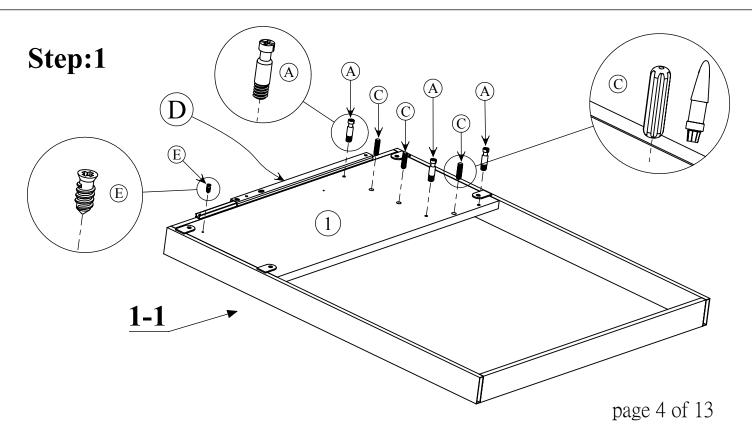

\*\*\* Do not fully tighten screws until fully assembled \*\*\*

## Step:2

Step:3

Step:7

Step:9