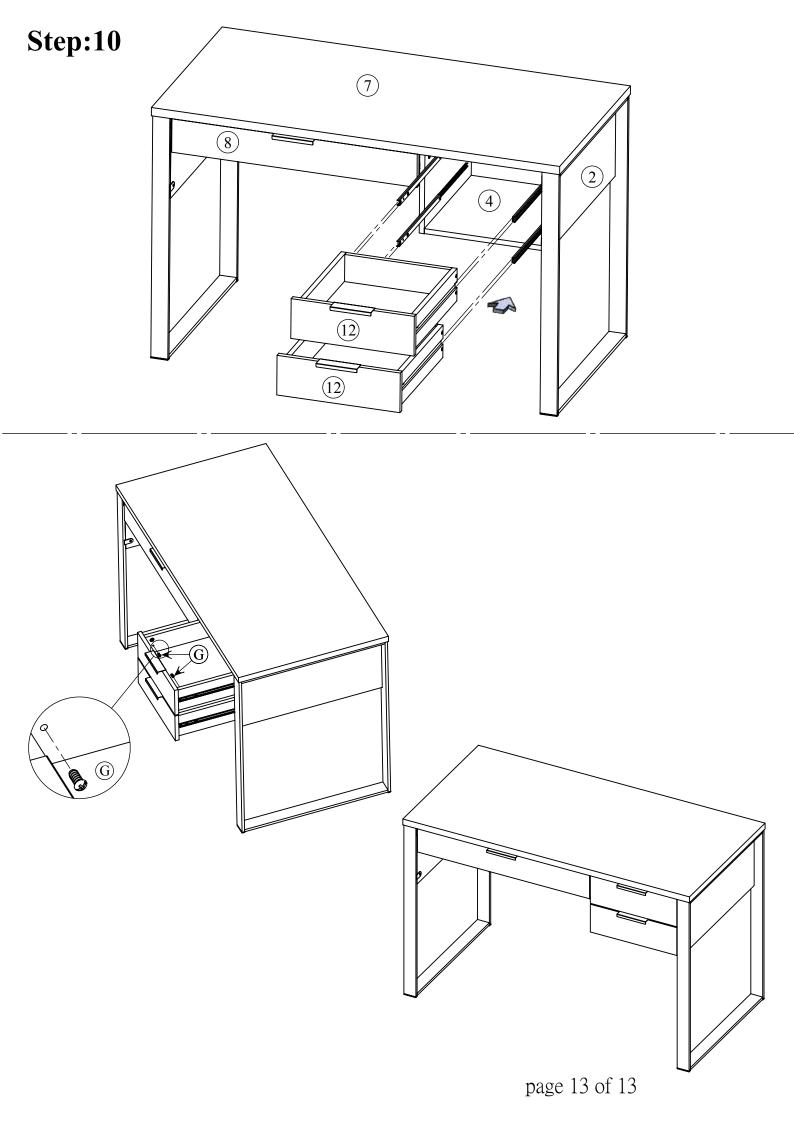

3PCS             | G CMMM Slide rall screw 8.5*14mm 6PCS |
|-------------------------------------|---------------------------------------|
| B Cam lock 15*12mm 23PCS            | (H) Iron handle 8.5*14mm 3PCS         |
| ©                                   | ① handle screw 9*14.5mm 6PCS          |
| D<br>Stell ball slide 17*350mm 6PCS | (J) Wood screw 8*38mm 2PCS            |
| (E) Wood screw 6.5*12mm 12PCS       | (K) Iron tube screen 10.7*50mm 4PCS   |
| € € ₩ Wood screw 8*31mm 12PCS       | (L) (11*28mm) & Allen Key 6+1PCS      |

#### Attention

Some number parts listed on the instruction sheet may not be in parts bag as they may already be assembled. Carefully check parts and packing materials prior to ordering replacements.



## Step:2



Step:3













Step:7







Step:9