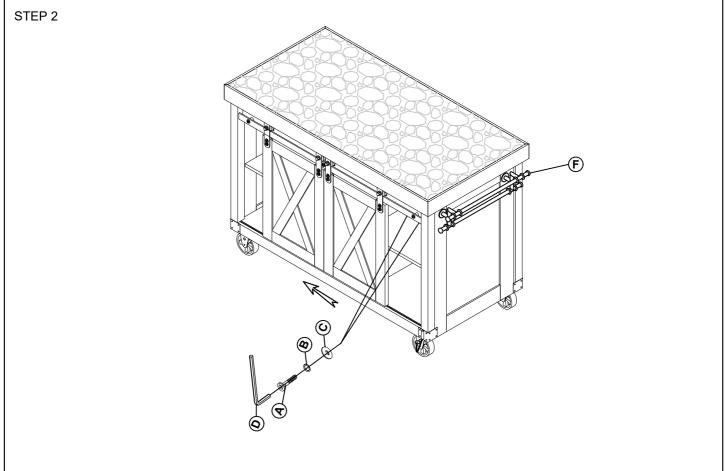

# HARDWARE REQUIRED

| $\bigcirc$ | 0         | ALLEN BOLT  | Ø5/16"*40mm   | 2  | PCS |
|------------|-----------|-------------|---------------|----|-----|
| lacksquare |           | LOCK WASHER | Ø5/16"*13*1mm | 18 | PCS |
| ©          | <b>O</b>  | FLAT WASHER | Ø5/16"*19*2mm | 18 | PCS |
| D          |           | ALLEN KEY   | M4            | 1  | PC  |
| E          | <b>()</b> | ALLEN BOLT  | Ø5/16"*20mm   | 16 | PCS |
| F          |           | TOWEL RACK  | 481*107*107mm | 1  | PC  |