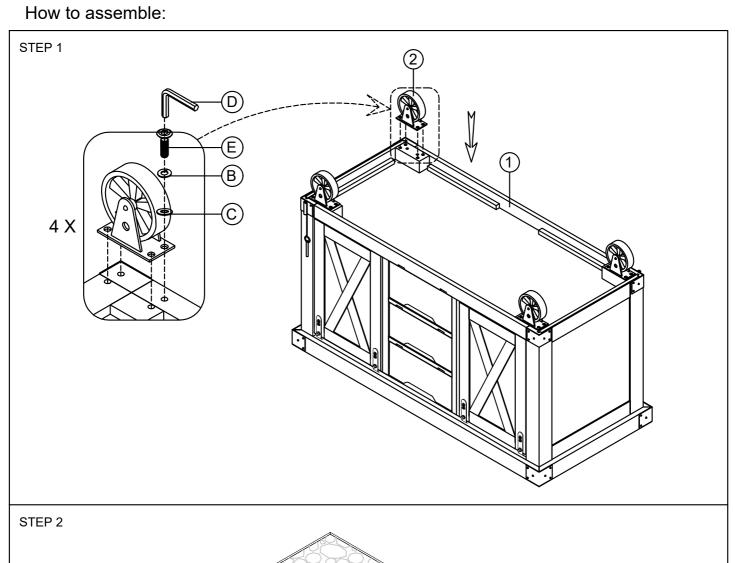

\*\*\* Do not fully tighten screws until fully assembled \*\*\*

| COMPONENT PARTS |              |  |            |  |  |  |
|-----------------|--------------|--|------------|--|--|--|
| DESCRIPTION     | PART NAME    |  | Q'TY (PCS) |  |  |  |
| 1)              | KITCHEN CART |  | 1          |  |  |  |
| 2               | WHEEL        |  | 4          |  |  |  |

# HARDWARE REQUIRED

| $\bigcirc$ | 0         | ALLEN BOLT  | Ø5/16"*40mm   | 2  | PCS |
|------------|-----------|-------------|---------------|----|-----|
| lacksquare |           | LOCK WASHER | Ø5/16"*13*1mm | 18 | PCS |
| ©          | <b>O</b>  | FLAT WASHER | Ø5/16"*19*2mm | 18 | PCS |
| D          |           | ALLEN KEY   | M4            | 1  | PC  |
| E          | <b>()</b> | ALLEN BOLT  | Ø5/16"*20mm   | 16 | PCS |
| F          |           | TOWEL RACK  | 481*107*107mm | 1  | PC  |