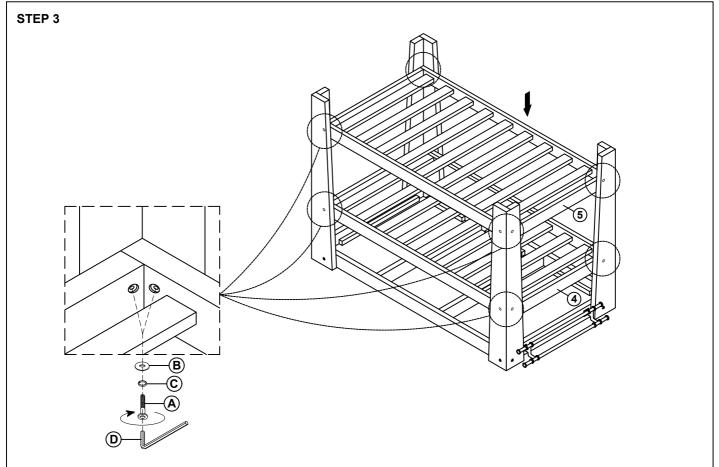

\*\*\* Do not fully tighten screws until fully assembled \*\*\*

| COMPONENT PARTS |                      |            |  |  |  |  |
|-----------------|----------------------|------------|--|--|--|--|
| DESCRIPTION     | PART NAME            | Q'TY (PCS) |  |  |  |  |
| 1               | TOP FRAME            | 1          |  |  |  |  |
| 2               | LEGS (LEFT)          | 2          |  |  |  |  |
| 3               | LEGS (RIGHT)         | 2          |  |  |  |  |
| 4               | MIDDLE FRAME         | 1          |  |  |  |  |
| 5               | BOTTOM FRAME         | 1          |  |  |  |  |
| 6               | SUPPORT WOOD (RIGHT) | 2          |  |  |  |  |
| 7               | SUPPORT WOOD (LEFT)  | 2          |  |  |  |  |
| 8               | SHELF                | 2          |  |  |  |  |

# HARDWARE REQUIRED

| A          | <u></u>    | BOLT           | φ <b>5/16"*40mm</b> | 34 | PCS |
|------------|------------|----------------|---------------------|----|-----|
| lacksquare |            | FLAT WASHER    | φ5/16"*19*2mm       | 34 | PCS |
| <b>©</b>   |            | LOCK WASHER    | φ5/16"*11*2mm       | 34 | PCS |
| <b>D</b>   |            | ALLEN KEY      | M4                  | 1  | PC  |
| E          |            | SHELF BTACKETS |                     | 8  | PCS |
| F          | <b></b> (3 | SCREWS         | M4*15mm             | 8  | PCS |
| G          |            | TOWEL RACK     |                     | 1  | PC  |
|            |            |                |                     |    |     |