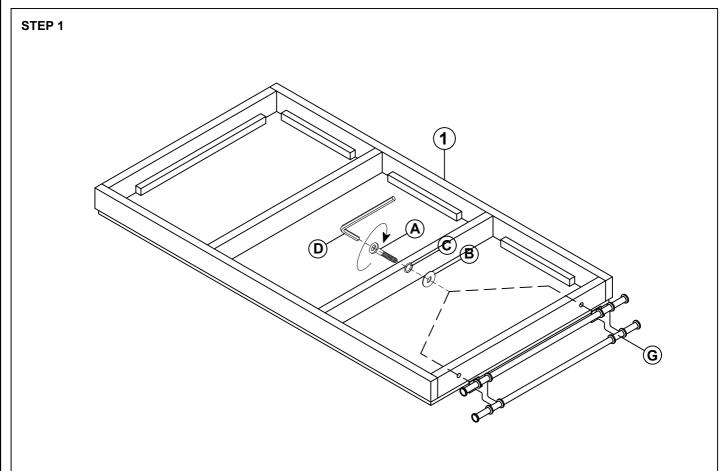

\*\*\* Do not fully tighten screws until fully assembled \*\*\*

| COMPONENT PARTS |                      |            |  |  |  |  |
|-----------------|----------------------|------------|--|--|--|--|
| DESCRIPTION     | PART NAME            | Q'TY (PCS) |  |  |  |  |
| 1               | TOP FRAME            | 1          |  |  |  |  |
| 2               | LEGS (LEFT)          | 2          |  |  |  |  |
| 3               | LEGS (RIGHT)         | 2          |  |  |  |  |
| 4               | MIDDLE FRAME         | 1          |  |  |  |  |
| 5               | BOTTOM FRAME         | 1          |  |  |  |  |
| 6               | SUPPORT WOOD (RIGHT) | 2          |  |  |  |  |
| 7               | SUPPORT WOOD (LEFT)  | 2          |  |  |  |  |
| 8               | SHELF                | 2          |  |  |  |  |

# HARDWARE REQUIRED

| A          | <u></u>    | BOLT           | φ <b>5/16"*40mm</b> | 34 | PCS |
|------------|------------|----------------|---------------------|----|-----|
| lacksquare |            | FLAT WASHER    | φ5/16"*19*2mm       | 34 | PCS |
| <b>©</b>   |            | LOCK WASHER    | φ5/16"*11*2mm       | 34 | PCS |
| <b>D</b>   |            | ALLEN KEY      | M4                  | 1  | PC  |
| E          |            | SHELF BTACKETS |                     | 8  | PCS |
| F          | <b></b> (3 | SCREWS         | M4*15mm             | 8  | PCS |
| G          |            | TOWEL RACK     |                     | 1  | PC  |
|            |            |                |                     |    |     |