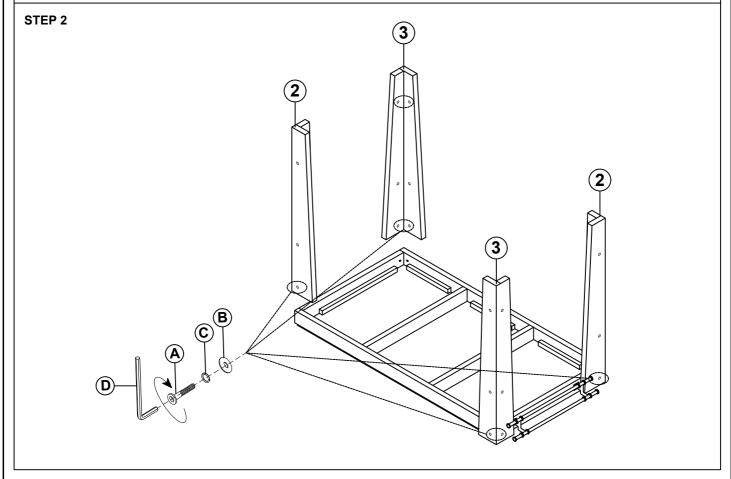

\*\*\* Do not fully tighten screws until fully assembled \*\*\*

| COMPONENT PARTS |                      |            |  |  |  |  |
|-----------------|----------------------|------------|--|--|--|--|
| DESCRIPTION     | PART NAME            | Q'TY (PCS) |  |  |  |  |
| 1               | TOP FRAME            | 1          |  |  |  |  |
| 2               | LEGS (LEFT)          | 2          |  |  |  |  |
| 3               | LEGS (RIGHT)         | 2          |  |  |  |  |
| 4               | MIDDLE FRAME         | 1          |  |  |  |  |
| 5               | BOTTOM FRAME         | 1          |  |  |  |  |
| 6               | SUPPORT WOOD (RIGHT) | 2          |  |  |  |  |
| 7               | SUPPORT WOOD (LEFT)  | 2          |  |  |  |  |
| 8               | SHELF                | 2          |  |  |  |  |

# HARDWARE REQUIRED

| A          | <u></u>    | BOLT           | φ <b>5/16"*40mm</b> | 34 | PCS |
|------------|------------|----------------|---------------------|----|-----|
| lacksquare |            | FLAT WASHER    | φ5/16"*19*2mm       | 34 | PCS |
| <b>©</b>   |            | LOCK WASHER    | φ5/16"*11*2mm       | 34 | PCS |
| <b>D</b>   |            | ALLEN KEY      | M4                  | 1  | PC  |
| E          |            | SHELF BTACKETS |                     | 8  | PCS |
| F          | <b></b> (3 | SCREWS         | M4*15mm             | 8  | PCS |
| G          |            | TOWEL RACK     |                     | 1  | PC  |
|            |            |                |                     |    |     |