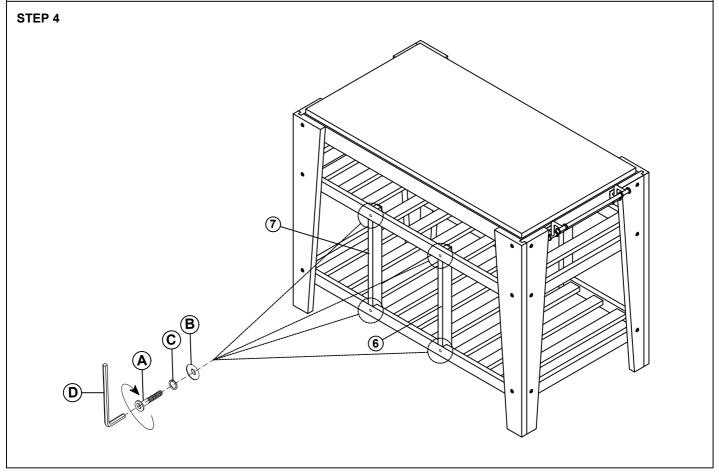

\*\*\* Do not fully tighten screws until fully assembled \*\*\*

| COMPONENT PARTS |                      |            |  |  |  |  |
|-----------------|----------------------|------------|--|--|--|--|
| DESCRIPTION     | PART NAME            | Q'TY (PCS) |  |  |  |  |
| 1               | TOP FRAME            | 1          |  |  |  |  |
| 2               | LEGS (LEFT)          | 2          |  |  |  |  |
| 3               | LEGS (RIGHT)         | 2          |  |  |  |  |
| 4               | MIDDLE FRAME         | 1          |  |  |  |  |
| 5               | BOTTOM FRAME         | 1          |  |  |  |  |
| 6               | SUPPORT WOOD (RIGHT) | 2          |  |  |  |  |
| 7               | SUPPORT WOOD (LEFT)  | 2          |  |  |  |  |
| 8               | SHELF                | 2          |  |  |  |  |

# HARDWARE REQUIRED

| A          | <u></u>    | BOLT           | φ <b>5/16"*40mm</b> | 34 | PCS |
|------------|------------|----------------|---------------------|----|-----|
| lacksquare |            | FLAT WASHER    | φ5/16"*19*2mm       | 34 | PCS |
| <b>©</b>   |            | LOCK WASHER    | φ5/16"*11*2mm       | 34 | PCS |
| <b>D</b>   |            | ALLEN KEY      | M4                  | 1  | PC  |
| E          |            | SHELF BTACKETS |                     | 8  | PCS |
| F          | <b></b> (3 | SCREWS         | M4*15mm             | 8  | PCS |
| G          |            | TOWEL RACK     |                     | 1  | PC  |
|            |            |                |                     |    |     |