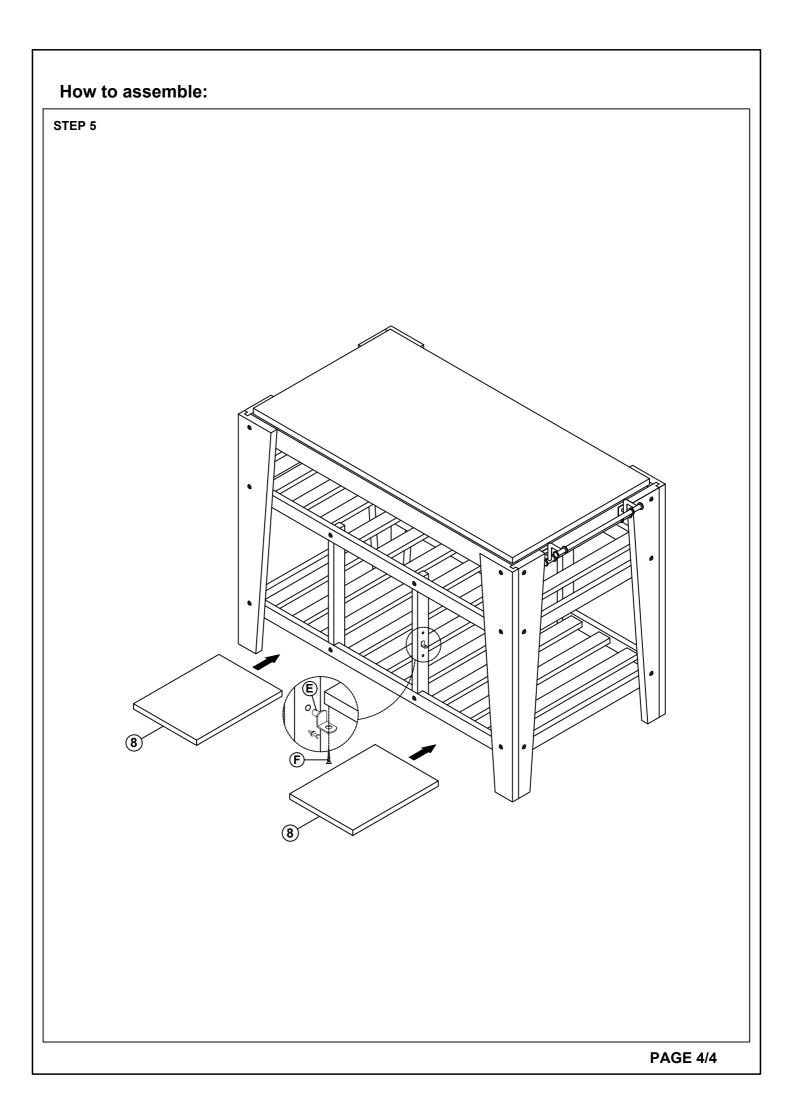

\*\*\* Do not fully tighten screws until fully assembled \*\*\*

| COMPONENT PARTS |                      |            |  |  |  |  |
|-----------------|----------------------|------------|--|--|--|--|
| DESCRIPTION     | PART NAME            | Q'TY (PCS) |  |  |  |  |
| 1               | TOP FRAME            | 1          |  |  |  |  |
| 2               | LEGS (LEFT)          | 2          |  |  |  |  |
| 3               | LEGS (RIGHT)         | 2          |  |  |  |  |
| 4               | MIDDLE FRAME         | 1          |  |  |  |  |
| 5               | BOTTOM FRAME         | 1          |  |  |  |  |
| 6               | SUPPORT WOOD (RIGHT) | 2          |  |  |  |  |
| 7               | SUPPORT WOOD (LEFT)  | 2          |  |  |  |  |
| 8               | SHELF                | 2          |  |  |  |  |

# HARDWARE REQUIRED

| A          | <u></u>    | BOLT           | φ <b>5/16"*40mm</b> | 34 | PCS |
|------------|------------|----------------|---------------------|----|-----|
| lacksquare |            | FLAT WASHER    | φ5/16"*19*2mm       | 34 | PCS |
| <b>©</b>   |            | LOCK WASHER    | φ5/16"*11*2mm       | 34 | PCS |
| <b>D</b>   |            | ALLEN KEY      | M4                  | 1  | PC  |
| E          |            | SHELF BTACKETS |                     | 8  | PCS |
| F          | <b></b> (3 | SCREWS         | M4*15mm             | 8  | PCS |
| G          |            | TOWEL RACK     |                     | 1  | PC  |
|            |            |                |                     |    |     |

### How to assemble: