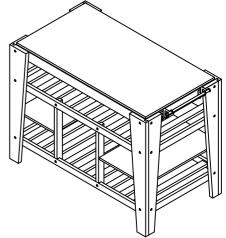

# ASSEMBLY INSTRUCTIONS FOR ACME FURNITURE MODEL#AC00396

Thank you for purchasing this quality product. Be sure to check all packing material carefully for small parts which may have come loose inside the carton during shipment. Separate, identify and count all parts and metal hardware. Compare with parts list to be sure all parts are present. If any part(s) are missing or damaged, please contact your local furniture dealer. For efficient and speedy service, please indicate the model number and code letter of part(s) needed.