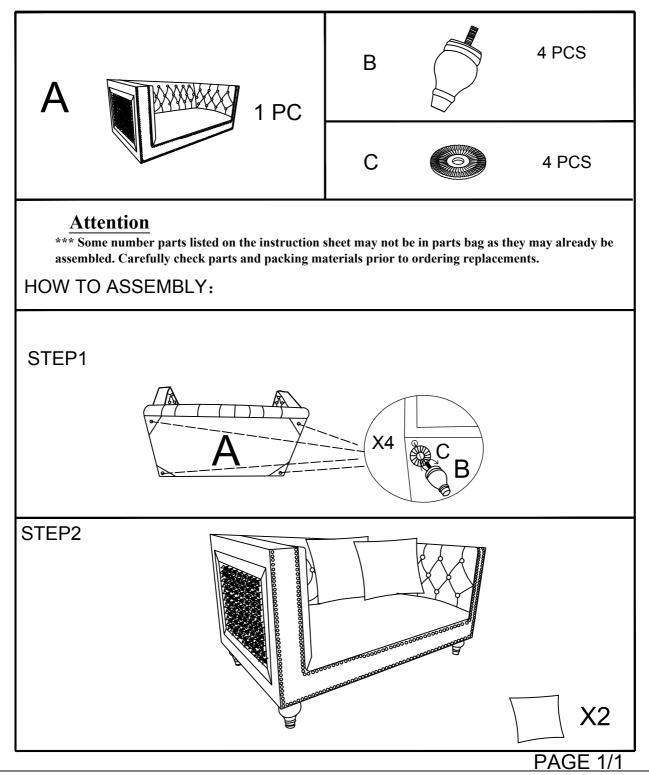

## ASSEMBLY INSTRUCTION FOR ACME FURNITURE

MODEL#LV00328 LV00331 Thank you for purchasing the quality product. Be sure to check all packing material carefully for small parts which may have come loose inside the carton during shipment. Seperate, identify and count all parts and metal hardware. Compare with all parts list to be sure all parts are present. If any part(s) are missing or damaged, please contact your local furniture dealer. For efficient and speedy service, please indicate the model number and code letter of part(s) needed. \*\*\* Do not fully tighten screws until fully assembled \*\*\*