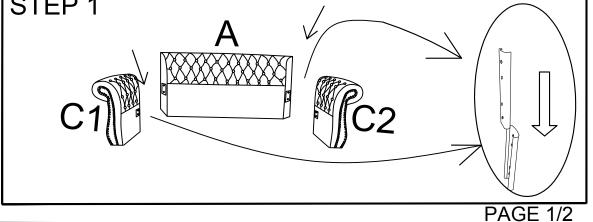

## ASSEMBLY INSTRUCTION FOR ACME FURNITURE

## MODEL#LV00341

Thank you for purchasing the quality product. Be sure to check all packing material carefully for small parts which may have come loose inside the carton during shipment. Seperate, identify and count all parts and metal hardware. Compare with all parts list to be sure all parts are present. If any part(s) are missing or damaged, please contact your local furniture dealer. For efficient and speedy service, please indicate the model number and code letter of part(s) needed. \*\*\* Do not fully tighten screws until fully assembled \*\*\*

## **COMPONENT PARTS**