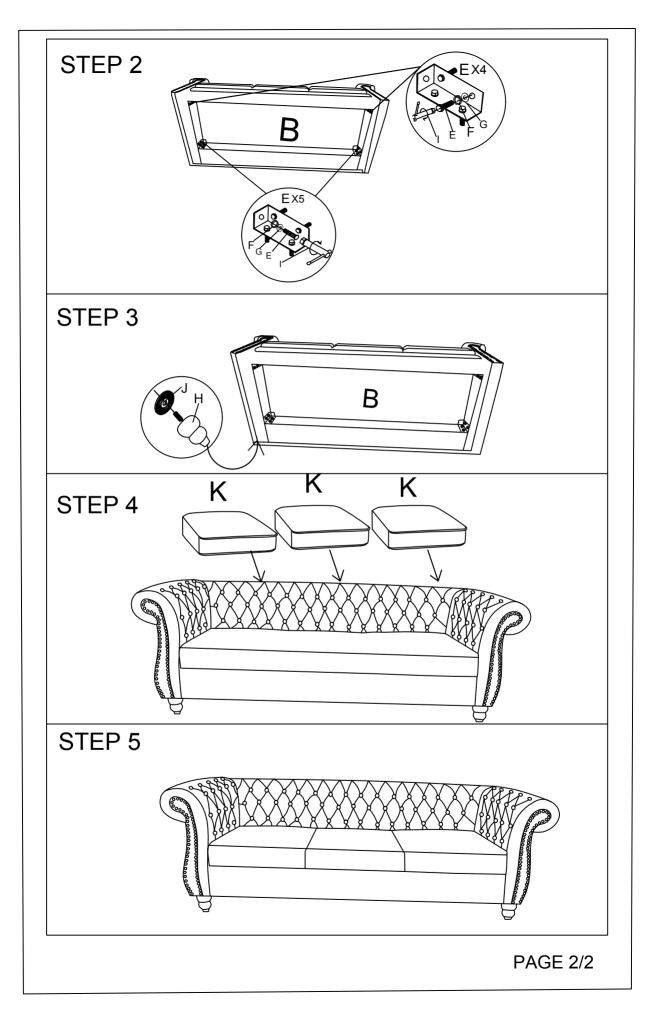

## ASSEMBLY INSTRUCTION FOR ACME FURNITURE

## MODEL#LV00341

Thank you for purchasing the quality product. Be sure to check all packing material carefully for small parts which may have come loose inside the carton during shipment. Seperate, identify and count all parts and metal hardware. Compare with all parts list to be sure all parts are present. If any part(s) are missing or damaged, please contact your local furniture dealer. For efficient and speedy service, please indicate the model number and code letter of part(s) needed. \*\*\* Do not fully tighten screws until fully assembled \*\*\*

## **COMPONENT PARTS**