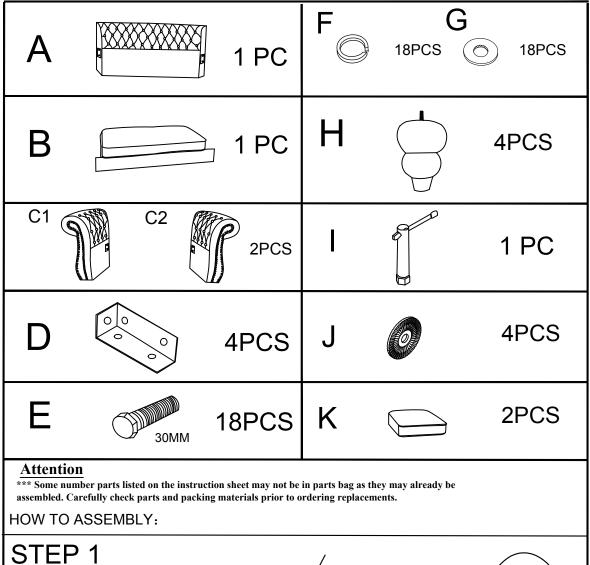

## ASSEMBLY INSTRUCTION FOR ACME FURNITURE

## MODEL#LV00341

Thank you for purchasing the quality product. Be sure to check all packing material carefully for small parts which may have come loose inside the carton during shipment. Seperate, identify and count all parts and metal hardware. Compare with all parts list to be sure all parts are present. If any part(s) are missing or damaged, please contact your local furniture dealer. For efficient and speedy service, please indicate the model number and code letter of part(s) needed. \*\*\* Do not fully tighten screws until fully assembled \*\*\*

## **COMPONENT PARTS**