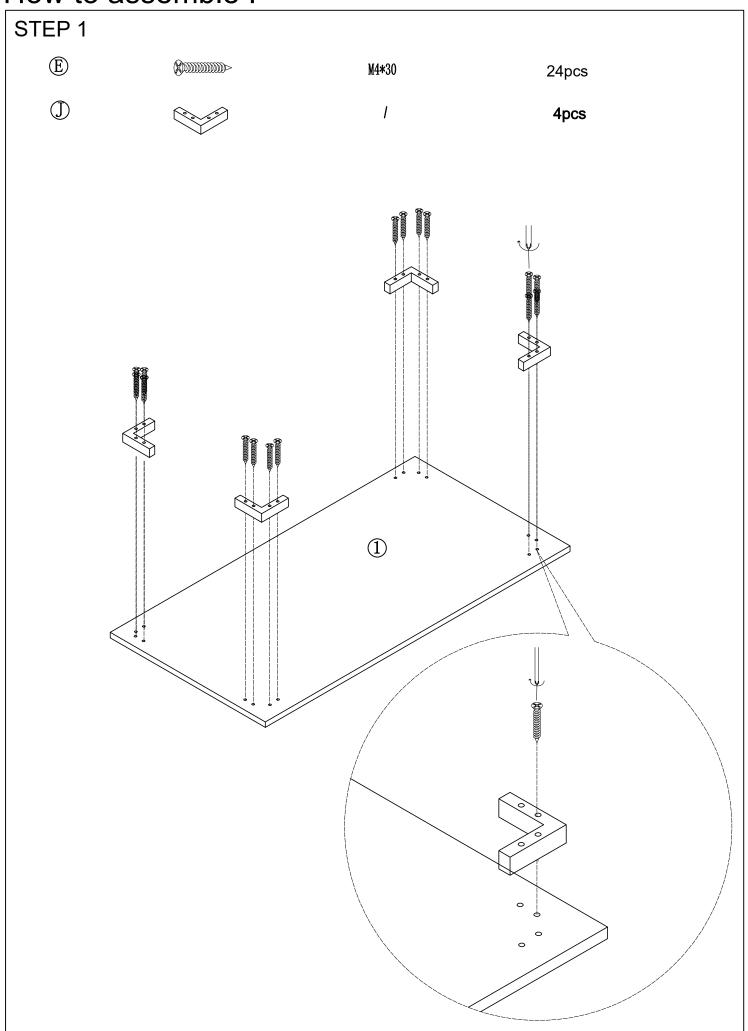

#### HARDWARE REQUIRED

| <b>(A)</b> |                                                                                                                                                                                                                                                                                                                                                                                                                                                                                                                                                                                                                                                                                                                                                                                                                                                                                                                                                                                                                                                                                                                                                                                                                                                                                                                                                                                                                                                                                                                                                                                                                                                                                                                                                                                                                                                                                                                                                                                                                                                                                                                               | L=42mm            | 52pcs |
|------------|-------------------------------------------------------------------------------------------------------------------------------------------------------------------------------------------------------------------------------------------------------------------------------------------------------------------------------------------------------------------------------------------------------------------------------------------------------------------------------------------------------------------------------------------------------------------------------------------------------------------------------------------------------------------------------------------------------------------------------------------------------------------------------------------------------------------------------------------------------------------------------------------------------------------------------------------------------------------------------------------------------------------------------------------------------------------------------------------------------------------------------------------------------------------------------------------------------------------------------------------------------------------------------------------------------------------------------------------------------------------------------------------------------------------------------------------------------------------------------------------------------------------------------------------------------------------------------------------------------------------------------------------------------------------------------------------------------------------------------------------------------------------------------------------------------------------------------------------------------------------------------------------------------------------------------------------------------------------------------------------------------------------------------------------------------------------------------------------------------------------------------|-------------------|-------|
| $^{\circ}$ |                                                                                                                                                                                                                                                                                                                                                                                                                                                                                                                                                                                                                                                                                                                                                                                                                                                                                                                                                                                                                                                                                                                                                                                                                                                                                                                                                                                                                                                                                                                                                                                                                                                                                                                                                                                                                                                                                                                                                                                                                                                                                                                               | <b>ø</b> 15*13. 5 | 52pcs |
| ©          |                                                                                                                                                                                                                                                                                                                                                                                                                                                                                                                                                                                                                                                                                                                                                                                                                                                                                                                                                                                                                                                                                                                                                                                                                                                                                                                                                                                                                                                                                                                                                                                                                                                                                                                                                                                                                                                                                                                                                                                                                                                                                                                               | <b>ø</b> 8*30     | 40pcs |
| <b>(</b>   |                                                                                                                                                                                                                                                                                                                                                                                                                                                                                                                                                                                                                                                                                                                                                                                                                                                                                                                                                                                                                                                                                                                                                                                                                                                                                                                                                                                                                                                                                                                                                                                                                                                                                                                                                                                                                                                                                                                                                                                                                                                                                                                               | /                 | 8pcs  |
| Ē          |                                                                                                                                                                                                                                                                                                                                                                                                                                                                                                                                                                                                                                                                                                                                                                                                                                                                                                                                                                                                                                                                                                                                                                                                                                                                                                                                                                                                                                                                                                                                                                                                                                                                                                                                                                                                                                                                                                                                                                                                                                                                                                                               | M4*30             | 24pcs |
| F          |                                                                                                                                                                                                                                                                                                                                                                                                                                                                                                                                                                                                                                                                                                                                                                                                                                                                                                                                                                                                                                                                                                                                                                                                                                                                                                                                                                                                                                                                                                                                                                                                                                                                                                                                                                                                                                                                                                                                                                                                                                                                                                                               | M3*12             | 16pcs |
| (H)        |                                                                                                                                                                                                                                                                                                                                                                                                                                                                                                                                                                                                                                                                                                                                                                                                                                                                                                                                                                                                                                                                                                                                                                                                                                                                                                                                                                                                                                                                                                                                                                                                                                                                                                                                                                                                                                                                                                                                                                                                                                                                                                                               | M4*16             | 10pcs |
| (Ī)        |                                                                                                                                                                                                                                                                                                                                                                                                                                                                                                                                                                                                                                                                                                                                                                                                                                                                                                                                                                                                                                                                                                                                                                                                                                                                                                                                                                                                                                                                                                                                                                                                                                                                                                                                                                                                                                                                                                                                                                                                                                                                                                                               | I                 | 2pcs  |
| 1          | (2) 35                                                                                                                                                                                                                                                                                                                                                                                                                                                                                                                                                                                                                                                                                                                                                                                                                                                                                                                                                                                                                                                                                                                                                                                                                                                                                                                                                                                                                                                                                                                                                                                                                                                                                                                                                                                                                                                                                                                                                                                                                                                                                                                        | I                 | 4pcs  |
| K          |                                                                                                                                                                                                                                                                                                                                                                                                                                                                                                                                                                                                                                                                                                                                                                                                                                                                                                                                                                                                                                                                                                                                                                                                                                                                                                                                                                                                                                                                                                                                                                                                                                                                                                                                                                                                                                                                                                                                                                                                                                                                                                                               | 300mm             | 2pa   |
| M          | a market | M4*16             | 4PCS  |
| N          |                                                                                                                                                                                                                                                                                                                                                                                                                                                                                                                                                                                                                                                                                                                                                                                                                                                                                                                                                                                                                                                                                                                                                                                                                                                                                                                                                                                                                                                                                                                                                                                                                                                                                                                                                                                                                                                                                                                                                                                                                                                                                                                               |                   | 1PCS  |
|            |                                                                                                                                                                                                                                                                                                                                                                                                                                                                                                                                                                                                                                                                                                                                                                                                                                                                                                                                                                                                                                                                                                                                                                                                                                                                                                                                                                                                                                                                                                                                                                                                                                                                                                                                                                                                                                                                                                                                                                                                                                                                                                                               |                   |       |