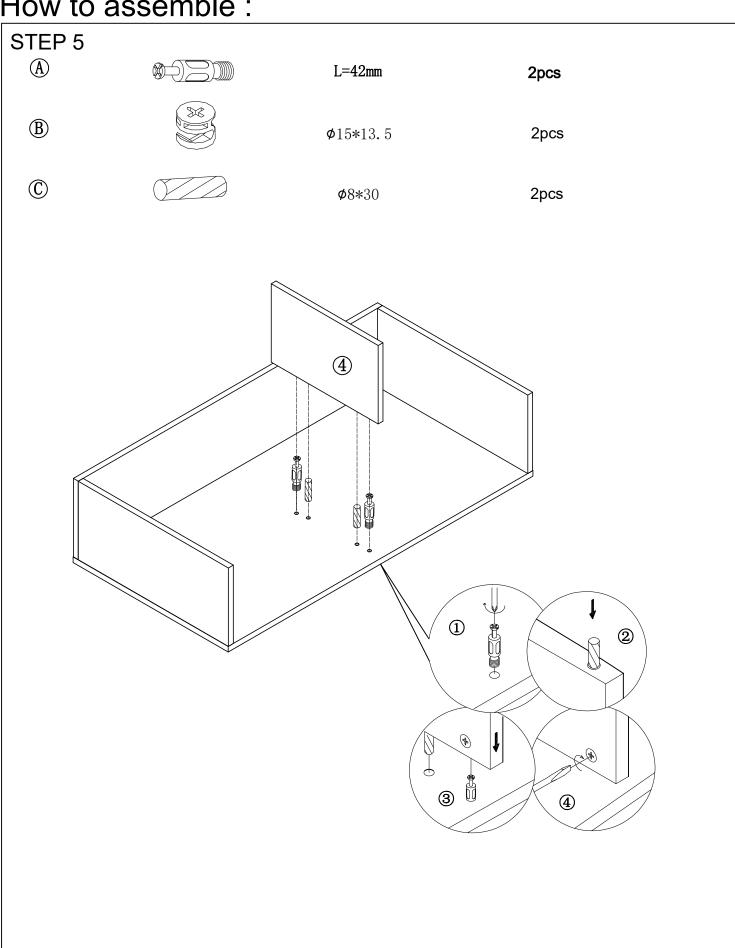

\*\*Do not fully tighten screws until fully assembled\*\*

|                     | COMPONENT PARTS |           |  |
|---------------------|-----------------|-----------|--|
| DESCRIPTION         | PART NAME       | QTY (PCS) |  |
| 1)/2)               | 1140*580*16mm   | 2         |  |
| 3/5                 | 562*254*16mm    | 2         |  |
| 4                   | 400*254*16mm    | 1         |  |
| 6                   | 1138*254*16mm   | 1         |  |
| 7/8                 | 546*164*16mm    | 2         |  |
| 9/0                 | 546*310*16mm    | 2         |  |
| ①/②                 | 1140*182*16mm   | 2         |  |
| (3)                 | 541*250*16mm    | 1         |  |
| <b>4</b> / <b>6</b> | 350*150*12mm    | 4         |  |
| (5)                 | 495*150*12mm    | 2         |  |
| (7)                 | 505*344*5mm     | 2         |  |
| (8)                 | 1160*600*18mm   | 1         |  |

#### HARDWARE REQUIRED

| <b>(A)</b> |                                                                                                                                                                                                                                                                                                                                                                                                                                                                                                                                                                                                                                                                                                                                                                                                                                                                                                                                                                                                                                                                                                                                                                                                                                                                                                                                                                                                                                                                                                                                                                                                                                                                                                                                                                                                                                                                                                                                                                                                                                                                                                                               | L=42mm            | 52pcs |
|------------|-------------------------------------------------------------------------------------------------------------------------------------------------------------------------------------------------------------------------------------------------------------------------------------------------------------------------------------------------------------------------------------------------------------------------------------------------------------------------------------------------------------------------------------------------------------------------------------------------------------------------------------------------------------------------------------------------------------------------------------------------------------------------------------------------------------------------------------------------------------------------------------------------------------------------------------------------------------------------------------------------------------------------------------------------------------------------------------------------------------------------------------------------------------------------------------------------------------------------------------------------------------------------------------------------------------------------------------------------------------------------------------------------------------------------------------------------------------------------------------------------------------------------------------------------------------------------------------------------------------------------------------------------------------------------------------------------------------------------------------------------------------------------------------------------------------------------------------------------------------------------------------------------------------------------------------------------------------------------------------------------------------------------------------------------------------------------------------------------------------------------------|-------------------|-------|
| $^{\circ}$ |                                                                                                                                                                                                                                                                                                                                                                                                                                                                                                                                                                                                                                                                                                                                                                                                                                                                                                                                                                                                                                                                                                                                                                                                                                                                                                                                                                                                                                                                                                                                                                                                                                                                                                                                                                                                                                                                                                                                                                                                                                                                                                                               | <b>ø</b> 15*13. 5 | 52pcs |
| ©          |                                                                                                                                                                                                                                                                                                                                                                                                                                                                                                                                                                                                                                                                                                                                                                                                                                                                                                                                                                                                                                                                                                                                                                                                                                                                                                                                                                                                                                                                                                                                                                                                                                                                                                                                                                                                                                                                                                                                                                                                                                                                                                                               | <b>ø</b> 8*30     | 40pcs |
| <b>(</b>   |                                                                                                                                                                                                                                                                                                                                                                                                                                                                                                                                                                                                                                                                                                                                                                                                                                                                                                                                                                                                                                                                                                                                                                                                                                                                                                                                                                                                                                                                                                                                                                                                                                                                                                                                                                                                                                                                                                                                                                                                                                                                                                                               | /                 | 8pcs  |
| Ē          |                                                                                                                                                                                                                                                                                                                                                                                                                                                                                                                                                                                                                                                                                                                                                                                                                                                                                                                                                                                                                                                                                                                                                                                                                                                                                                                                                                                                                                                                                                                                                                                                                                                                                                                                                                                                                                                                                                                                                                                                                                                                                                                               | M4*30             | 24pcs |
| F          |                                                                                                                                                                                                                                                                                                                                                                                                                                                                                                                                                                                                                                                                                                                                                                                                                                                                                                                                                                                                                                                                                                                                                                                                                                                                                                                                                                                                                                                                                                                                                                                                                                                                                                                                                                                                                                                                                                                                                                                                                                                                                                                               | M3*12             | 16pcs |
| (H)        |                                                                                                                                                                                                                                                                                                                                                                                                                                                                                                                                                                                                                                                                                                                                                                                                                                                                                                                                                                                                                                                                                                                                                                                                                                                                                                                                                                                                                                                                                                                                                                                                                                                                                                                                                                                                                                                                                                                                                                                                                                                                                                                               | M4*16             | 10pcs |
| (Ī)        |                                                                                                                                                                                                                                                                                                                                                                                                                                                                                                                                                                                                                                                                                                                                                                                                                                                                                                                                                                                                                                                                                                                                                                                                                                                                                                                                                                                                                                                                                                                                                                                                                                                                                                                                                                                                                                                                                                                                                                                                                                                                                                                               | I                 | 2pcs  |
| 1          | (2) 35                                                                                                                                                                                                                                                                                                                                                                                                                                                                                                                                                                                                                                                                                                                                                                                                                                                                                                                                                                                                                                                                                                                                                                                                                                                                                                                                                                                                                                                                                                                                                                                                                                                                                                                                                                                                                                                                                                                                                                                                                                                                                                                        | I                 | 4pcs  |
| K          |                                                                                                                                                                                                                                                                                                                                                                                                                                                                                                                                                                                                                                                                                                                                                                                                                                                                                                                                                                                                                                                                                                                                                                                                                                                                                                                                                                                                                                                                                                                                                                                                                                                                                                                                                                                                                                                                                                                                                                                                                                                                                                                               | 300mm             | 2pa   |
| M          | a market | M4*16             | 4PCS  |
| N          |                                                                                                                                                                                                                                                                                                                                                                                                                                                                                                                                                                                                                                                                                                                                                                                                                                                                                                                                                                                                                                                                                                                                                                                                                                                                                                                                                                                                                                                                                                                                                                                                                                                                                                                                                                                                                                                                                                                                                                                                                                                                                                                               |                   | 1PCS  |
|            |                                                                                                                                                                                                                                                                                                                                                                                                                                                                                                                                                                                                                                                                                                                                                                                                                                                                                                                                                                                                                                                                                                                                                                                                                                                                                                                                                                                                                                                                                                                                                                                                                                                                                                                                                                                                                                                                                                                                                                                                                                                                                                                               |                   |       |