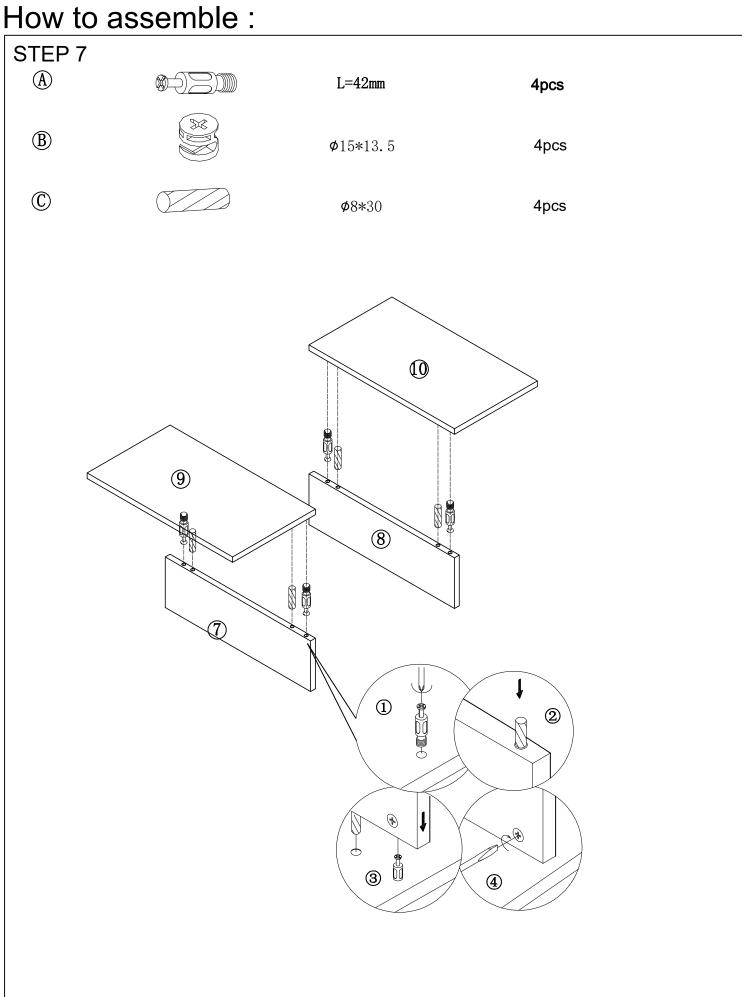

\*\*Do not fully tighten screws until fully assembled\*\*

|                     | COMPONENT PARTS |           |  |
|---------------------|-----------------|-----------|--|
| DESCRIPTION         | PART NAME       | QTY (PCS) |  |
| 1)/2)               | 1140*580*16mm   | 2         |  |
| 3/5                 | 562*254*16mm    | 2         |  |
| 4                   | 400*254*16mm    | 1         |  |
| 6                   | 1138*254*16mm   | 1         |  |
| 7/8                 | 546*164*16mm    | 2         |  |
| 9/0                 | 546*310*16mm    | 2         |  |
| ①/②                 | 1140*182*16mm   | 2         |  |
| (3)                 | 541*250*16mm    | 1         |  |
| <b>4</b> / <b>6</b> | 350*150*12mm    | 4         |  |
| (5)                 | 495*150*12mm    | 2         |  |
| (7)                 | 505*344*5mm     | 2         |  |
| (8)                 | 1160*600*18mm   | 1         |  |

#### HARDWARE REQUIRED

| <b>(A)</b> |                                                                                                                                                                                                                                                                                                                                                                                                                                                                                                                                                                                                                                                                                                                                                                                                                                                                                                                                                                                                                                                                                                                                                                                                                                                                                                                                                                                                                                                                                                                                                                                                                                                                                                                                                                                                                                                                                                                                                                                                                                                                                                                               | L=42mm            | 52pcs |
|------------|-------------------------------------------------------------------------------------------------------------------------------------------------------------------------------------------------------------------------------------------------------------------------------------------------------------------------------------------------------------------------------------------------------------------------------------------------------------------------------------------------------------------------------------------------------------------------------------------------------------------------------------------------------------------------------------------------------------------------------------------------------------------------------------------------------------------------------------------------------------------------------------------------------------------------------------------------------------------------------------------------------------------------------------------------------------------------------------------------------------------------------------------------------------------------------------------------------------------------------------------------------------------------------------------------------------------------------------------------------------------------------------------------------------------------------------------------------------------------------------------------------------------------------------------------------------------------------------------------------------------------------------------------------------------------------------------------------------------------------------------------------------------------------------------------------------------------------------------------------------------------------------------------------------------------------------------------------------------------------------------------------------------------------------------------------------------------------------------------------------------------------|-------------------|-------|
| $^{\circ}$ |                                                                                                                                                                                                                                                                                                                                                                                                                                                                                                                                                                                                                                                                                                                                                                                                                                                                                                                                                                                                                                                                                                                                                                                                                                                                                                                                                                                                                                                                                                                                                                                                                                                                                                                                                                                                                                                                                                                                                                                                                                                                                                                               | <b>ø</b> 15*13. 5 | 52pcs |
| ©          |                                                                                                                                                                                                                                                                                                                                                                                                                                                                                                                                                                                                                                                                                                                                                                                                                                                                                                                                                                                                                                                                                                                                                                                                                                                                                                                                                                                                                                                                                                                                                                                                                                                                                                                                                                                                                                                                                                                                                                                                                                                                                                                               | <b>ø</b> 8*30     | 40pcs |
| <b>(</b>   |                                                                                                                                                                                                                                                                                                                                                                                                                                                                                                                                                                                                                                                                                                                                                                                                                                                                                                                                                                                                                                                                                                                                                                                                                                                                                                                                                                                                                                                                                                                                                                                                                                                                                                                                                                                                                                                                                                                                                                                                                                                                                                                               | /                 | 8pcs  |
| Ē          |                                                                                                                                                                                                                                                                                                                                                                                                                                                                                                                                                                                                                                                                                                                                                                                                                                                                                                                                                                                                                                                                                                                                                                                                                                                                                                                                                                                                                                                                                                                                                                                                                                                                                                                                                                                                                                                                                                                                                                                                                                                                                                                               | M4*30             | 24pcs |
| F          |                                                                                                                                                                                                                                                                                                                                                                                                                                                                                                                                                                                                                                                                                                                                                                                                                                                                                                                                                                                                                                                                                                                                                                                                                                                                                                                                                                                                                                                                                                                                                                                                                                                                                                                                                                                                                                                                                                                                                                                                                                                                                                                               | M3*12             | 16pcs |
| (H)        |                                                                                                                                                                                                                                                                                                                                                                                                                                                                                                                                                                                                                                                                                                                                                                                                                                                                                                                                                                                                                                                                                                                                                                                                                                                                                                                                                                                                                                                                                                                                                                                                                                                                                                                                                                                                                                                                                                                                                                                                                                                                                                                               | M4*16             | 10pcs |
| (Ī)        |                                                                                                                                                                                                                                                                                                                                                                                                                                                                                                                                                                                                                                                                                                                                                                                                                                                                                                                                                                                                                                                                                                                                                                                                                                                                                                                                                                                                                                                                                                                                                                                                                                                                                                                                                                                                                                                                                                                                                                                                                                                                                                                               | I                 | 2pcs  |
| 1          | (2) 35                                                                                                                                                                                                                                                                                                                                                                                                                                                                                                                                                                                                                                                                                                                                                                                                                                                                                                                                                                                                                                                                                                                                                                                                                                                                                                                                                                                                                                                                                                                                                                                                                                                                                                                                                                                                                                                                                                                                                                                                                                                                                                                        | I                 | 4pcs  |
| K          |                                                                                                                                                                                                                                                                                                                                                                                                                                                                                                                                                                                                                                                                                                                                                                                                                                                                                                                                                                                                                                                                                                                                                                                                                                                                                                                                                                                                                                                                                                                                                                                                                                                                                                                                                                                                                                                                                                                                                                                                                                                                                                                               | 300mm             | 2pa   |
| M          | a market | M4*16             | 4PCS  |
| N          |                                                                                                                                                                                                                                                                                                                                                                                                                                                                                                                                                                                                                                                                                                                                                                                                                                                                                                                                                                                                                                                                                                                                                                                                                                                                                                                                                                                                                                                                                                                                                                                                                                                                                                                                                                                                                                                                                                                                                                                                                                                                                                                               |                   | 1PCS  |
|            |                                                                                                                                                                                                                                                                                                                                                                                                                                                                                                                                                                                                                                                                                                                                                                                                                                                                                                                                                                                                                                                                                                                                                                                                                                                                                                                                                                                                                                                                                                                                                                                                                                                                                                                                                                                                                                                                                                                                                                                                                                                                                                                               |                   |       |