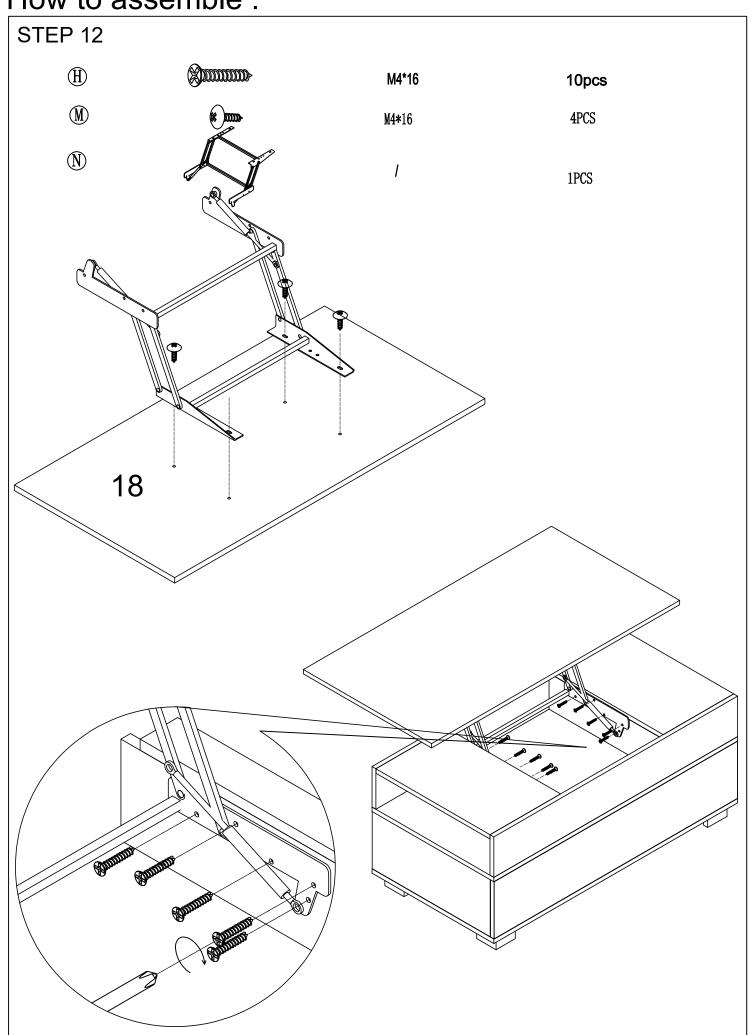

#### HARDWARE REQUIRED

| <b>(A)</b> |                                                                                                                                                                                                                                                                                                                                                                                                                                                                                                                                                                                                                                                                                                                                                                                                                                                                                                                                                                                                                                                                                                                                                                                                                                                                                                                                                                                                                                                                                                                                                                                                                                                                                                                                                                                                                                                                                                                                                                                                                                                                                                                               | L=42mm            | 52pcs |
|------------|-------------------------------------------------------------------------------------------------------------------------------------------------------------------------------------------------------------------------------------------------------------------------------------------------------------------------------------------------------------------------------------------------------------------------------------------------------------------------------------------------------------------------------------------------------------------------------------------------------------------------------------------------------------------------------------------------------------------------------------------------------------------------------------------------------------------------------------------------------------------------------------------------------------------------------------------------------------------------------------------------------------------------------------------------------------------------------------------------------------------------------------------------------------------------------------------------------------------------------------------------------------------------------------------------------------------------------------------------------------------------------------------------------------------------------------------------------------------------------------------------------------------------------------------------------------------------------------------------------------------------------------------------------------------------------------------------------------------------------------------------------------------------------------------------------------------------------------------------------------------------------------------------------------------------------------------------------------------------------------------------------------------------------------------------------------------------------------------------------------------------------|-------------------|-------|
| $^{\circ}$ |                                                                                                                                                                                                                                                                                                                                                                                                                                                                                                                                                                                                                                                                                                                                                                                                                                                                                                                                                                                                                                                                                                                                                                                                                                                                                                                                                                                                                                                                                                                                                                                                                                                                                                                                                                                                                                                                                                                                                                                                                                                                                                                               | <b>ø</b> 15*13. 5 | 52pcs |
| ©          |                                                                                                                                                                                                                                                                                                                                                                                                                                                                                                                                                                                                                                                                                                                                                                                                                                                                                                                                                                                                                                                                                                                                                                                                                                                                                                                                                                                                                                                                                                                                                                                                                                                                                                                                                                                                                                                                                                                                                                                                                                                                                                                               | <b>ø</b> 8*30     | 40pcs |
| <b>(</b>   |                                                                                                                                                                                                                                                                                                                                                                                                                                                                                                                                                                                                                                                                                                                                                                                                                                                                                                                                                                                                                                                                                                                                                                                                                                                                                                                                                                                                                                                                                                                                                                                                                                                                                                                                                                                                                                                                                                                                                                                                                                                                                                                               | /                 | 8pcs  |
| Ē          |                                                                                                                                                                                                                                                                                                                                                                                                                                                                                                                                                                                                                                                                                                                                                                                                                                                                                                                                                                                                                                                                                                                                                                                                                                                                                                                                                                                                                                                                                                                                                                                                                                                                                                                                                                                                                                                                                                                                                                                                                                                                                                                               | M4*30             | 24pcs |
| F          |                                                                                                                                                                                                                                                                                                                                                                                                                                                                                                                                                                                                                                                                                                                                                                                                                                                                                                                                                                                                                                                                                                                                                                                                                                                                                                                                                                                                                                                                                                                                                                                                                                                                                                                                                                                                                                                                                                                                                                                                                                                                                                                               | M3*12             | 16pcs |
| (H)        |                                                                                                                                                                                                                                                                                                                                                                                                                                                                                                                                                                                                                                                                                                                                                                                                                                                                                                                                                                                                                                                                                                                                                                                                                                                                                                                                                                                                                                                                                                                                                                                                                                                                                                                                                                                                                                                                                                                                                                                                                                                                                                                               | M4*16             | 10pcs |
| (Ī)        |                                                                                                                                                                                                                                                                                                                                                                                                                                                                                                                                                                                                                                                                                                                                                                                                                                                                                                                                                                                                                                                                                                                                                                                                                                                                                                                                                                                                                                                                                                                                                                                                                                                                                                                                                                                                                                                                                                                                                                                                                                                                                                                               | I                 | 2pcs  |
| 1          | (2) 35                                                                                                                                                                                                                                                                                                                                                                                                                                                                                                                                                                                                                                                                                                                                                                                                                                                                                                                                                                                                                                                                                                                                                                                                                                                                                                                                                                                                                                                                                                                                                                                                                                                                                                                                                                                                                                                                                                                                                                                                                                                                                                                        | I                 | 4pcs  |
| K          |                                                                                                                                                                                                                                                                                                                                                                                                                                                                                                                                                                                                                                                                                                                                                                                                                                                                                                                                                                                                                                                                                                                                                                                                                                                                                                                                                                                                                                                                                                                                                                                                                                                                                                                                                                                                                                                                                                                                                                                                                                                                                                                               | 300mm             | 2pa   |
| M          | a market | M4*16             | 4PCS  |
| N          |                                                                                                                                                                                                                                                                                                                                                                                                                                                                                                                                                                                                                                                                                                                                                                                                                                                                                                                                                                                                                                                                                                                                                                                                                                                                                                                                                                                                                                                                                                                                                                                                                                                                                                                                                                                                                                                                                                                                                                                                                                                                                                                               |                   | 1PCS  |
|            |                                                                                                                                                                                                                                                                                                                                                                                                                                                                                                                                                                                                                                                                                                                                                                                                                                                                                                                                                                                                                                                                                                                                                                                                                                                                                                                                                                                                                                                                                                                                                                                                                                                                                                                                                                                                                                                                                                                                                                                                                                                                                                                               |                   |       |