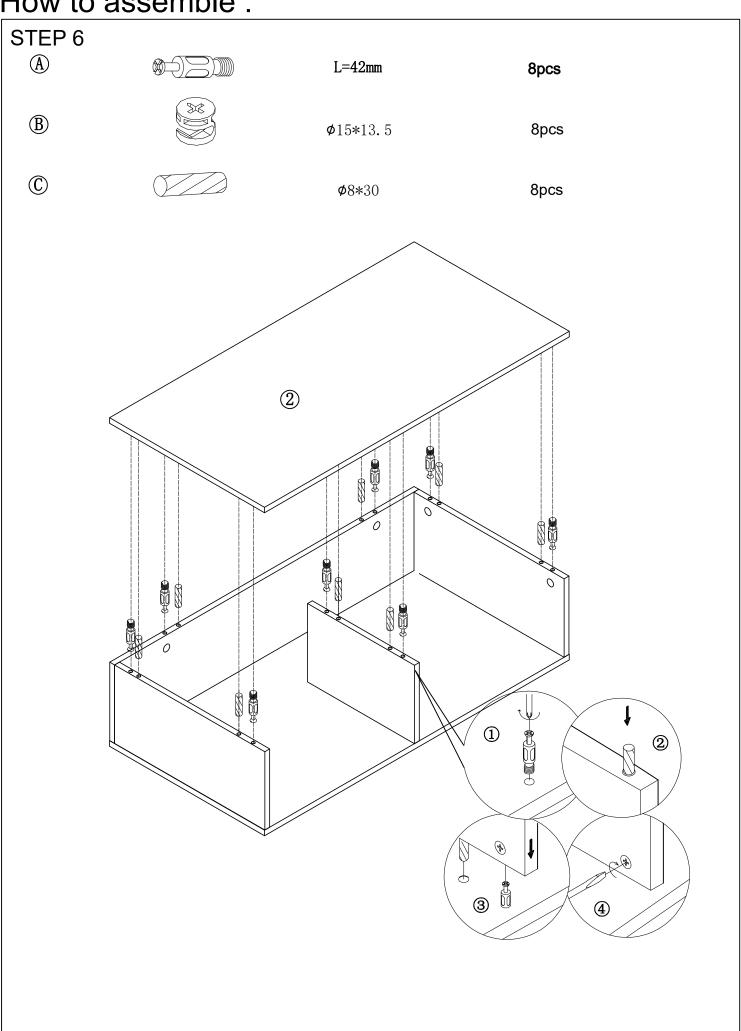

\*\*Do not fully tighten screws until fully assembled\*\*

|                     | COMPONENT PARTS |           |  |
|---------------------|-----------------|-----------|--|
| DESCRIPTION         | PART NAME       | QTY (PCS) |  |
| 1)/2)               | 1140*580*16mm   | 2         |  |
| 3/5                 | 562*254*16mm    | 2         |  |
| 4                   | 400*254*16mm    | 1         |  |
| 6                   | 1138*254*16mm   | 1         |  |
| 7/8                 | 546*164*16mm    | 2         |  |
| 9/0                 | 546*310*16mm    | 2         |  |
| ①/②                 | 1140*182*16mm   | 2         |  |
| (3)                 | 541*250*16mm    | 1         |  |
| <b>4</b> / <b>6</b> | 350*150*12mm    | 4         |  |
| (5)                 | 495*150*12mm    | 2         |  |
| (7)                 | 505*344*5mm     | 2         |  |
| (8)                 | 1160*600*18mm   | 1         |  |

#### HARDWARE REQUIRED

| <b>(A)</b> |                                                                                                                                                                                                                                                                                                                                                                                                                                                                                                                                                                                                                                                                                                                                                                                                                                                                                                                                                                                                                                                                                                                                                                                                                                                                                                                                                                                                                                                                                                                                                                                                                                                                                                                                                                                                                                                                                                                                                                                                                                                                                                                               | L=42mm            | 52pcs |
|------------|-------------------------------------------------------------------------------------------------------------------------------------------------------------------------------------------------------------------------------------------------------------------------------------------------------------------------------------------------------------------------------------------------------------------------------------------------------------------------------------------------------------------------------------------------------------------------------------------------------------------------------------------------------------------------------------------------------------------------------------------------------------------------------------------------------------------------------------------------------------------------------------------------------------------------------------------------------------------------------------------------------------------------------------------------------------------------------------------------------------------------------------------------------------------------------------------------------------------------------------------------------------------------------------------------------------------------------------------------------------------------------------------------------------------------------------------------------------------------------------------------------------------------------------------------------------------------------------------------------------------------------------------------------------------------------------------------------------------------------------------------------------------------------------------------------------------------------------------------------------------------------------------------------------------------------------------------------------------------------------------------------------------------------------------------------------------------------------------------------------------------------|-------------------|-------|
| $^{\circ}$ |                                                                                                                                                                                                                                                                                                                                                                                                                                                                                                                                                                                                                                                                                                                                                                                                                                                                                                                                                                                                                                                                                                                                                                                                                                                                                                                                                                                                                                                                                                                                                                                                                                                                                                                                                                                                                                                                                                                                                                                                                                                                                                                               | <b>ø</b> 15*13. 5 | 52pcs |
| ©          |                                                                                                                                                                                                                                                                                                                                                                                                                                                                                                                                                                                                                                                                                                                                                                                                                                                                                                                                                                                                                                                                                                                                                                                                                                                                                                                                                                                                                                                                                                                                                                                                                                                                                                                                                                                                                                                                                                                                                                                                                                                                                                                               | <b>ø</b> 8*30     | 40pcs |
| <b>(</b>   |                                                                                                                                                                                                                                                                                                                                                                                                                                                                                                                                                                                                                                                                                                                                                                                                                                                                                                                                                                                                                                                                                                                                                                                                                                                                                                                                                                                                                                                                                                                                                                                                                                                                                                                                                                                                                                                                                                                                                                                                                                                                                                                               | /                 | 8pcs  |
| Ē          |                                                                                                                                                                                                                                                                                                                                                                                                                                                                                                                                                                                                                                                                                                                                                                                                                                                                                                                                                                                                                                                                                                                                                                                                                                                                                                                                                                                                                                                                                                                                                                                                                                                                                                                                                                                                                                                                                                                                                                                                                                                                                                                               | M4*30             | 24pcs |
| F          |                                                                                                                                                                                                                                                                                                                                                                                                                                                                                                                                                                                                                                                                                                                                                                                                                                                                                                                                                                                                                                                                                                                                                                                                                                                                                                                                                                                                                                                                                                                                                                                                                                                                                                                                                                                                                                                                                                                                                                                                                                                                                                                               | M3*12             | 16pcs |
| (H)        |                                                                                                                                                                                                                                                                                                                                                                                                                                                                                                                                                                                                                                                                                                                                                                                                                                                                                                                                                                                                                                                                                                                                                                                                                                                                                                                                                                                                                                                                                                                                                                                                                                                                                                                                                                                                                                                                                                                                                                                                                                                                                                                               | M4*16             | 10pcs |
| (Ī)        |                                                                                                                                                                                                                                                                                                                                                                                                                                                                                                                                                                                                                                                                                                                                                                                                                                                                                                                                                                                                                                                                                                                                                                                                                                                                                                                                                                                                                                                                                                                                                                                                                                                                                                                                                                                                                                                                                                                                                                                                                                                                                                                               | I                 | 2pcs  |
| 1          | (2) 35                                                                                                                                                                                                                                                                                                                                                                                                                                                                                                                                                                                                                                                                                                                                                                                                                                                                                                                                                                                                                                                                                                                                                                                                                                                                                                                                                                                                                                                                                                                                                                                                                                                                                                                                                                                                                                                                                                                                                                                                                                                                                                                        | I                 | 4pcs  |
| K          |                                                                                                                                                                                                                                                                                                                                                                                                                                                                                                                                                                                                                                                                                                                                                                                                                                                                                                                                                                                                                                                                                                                                                                                                                                                                                                                                                                                                                                                                                                                                                                                                                                                                                                                                                                                                                                                                                                                                                                                                                                                                                                                               | 300mm             | 2pa   |
| M          | a market | M4*16             | 4PCS  |
| N          |                                                                                                                                                                                                                                                                                                                                                                                                                                                                                                                                                                                                                                                                                                                                                                                                                                                                                                                                                                                                                                                                                                                                                                                                                                                                                                                                                                                                                                                                                                                                                                                                                                                                                                                                                                                                                                                                                                                                                                                                                                                                                                                               |                   | 1PCS  |
|            |                                                                                                                                                                                                                                                                                                                                                                                                                                                                                                                                                                                                                                                                                                                                                                                                                                                                                                                                                                                                                                                                                                                                                                                                                                                                                                                                                                                                                                                                                                                                                                                                                                                                                                                                                                                                                                                                                                                                                                                                                                                                                                                               |                   |       |