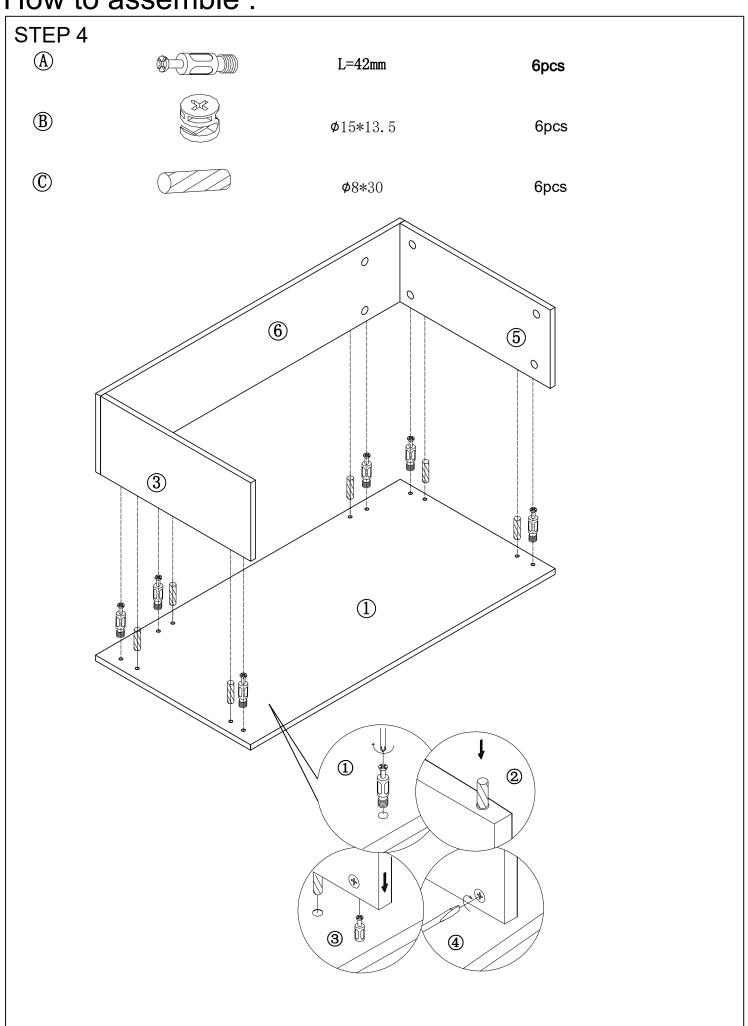

\*\*Do not fully tighten screws until fully assembled\*\*

|                     | COMPONENT PARTS |           |  |
|---------------------|-----------------|-----------|--|
| DESCRIPTION         | PART NAME       | QTY (PCS) |  |
| 1)/2)               | 1140*580*16mm   | 2         |  |
| 3/5                 | 562*254*16mm    | 2         |  |
| 4                   | 400*254*16mm    | 1         |  |
| 6                   | 1138*254*16mm   | 1         |  |
| 7/8                 | 546*164*16mm    | 2         |  |
| 9/0                 | 546*310*16mm    | 2         |  |
| ①/②                 | 1140*182*16mm   | 2         |  |
| (3)                 | 541*250*16mm    | 1         |  |
| <b>4</b> / <b>6</b> | 350*150*12mm    | 4         |  |
| (5)                 | 495*150*12mm    | 2         |  |
| (7)                 | 505*344*5mm     | 2         |  |
| (8)                 | 1160*600*18mm   | 1         |  |

#### HARDWARE REQUIRED

| <b>(A)</b> |                                                                                                                                                                                                                                                                                                                                                                                                                                                                                                                                                                                                                                                                                                                                                                                                                                                                                                                                                                                                                                                                                                                                                                                                                                                                                                                                                                                                                                                                                                                                                                                                                                                                                                                                                                                                                                                                                                                                                                                                                                                                                                                               | L=42mm            | 52pcs |
|------------|-------------------------------------------------------------------------------------------------------------------------------------------------------------------------------------------------------------------------------------------------------------------------------------------------------------------------------------------------------------------------------------------------------------------------------------------------------------------------------------------------------------------------------------------------------------------------------------------------------------------------------------------------------------------------------------------------------------------------------------------------------------------------------------------------------------------------------------------------------------------------------------------------------------------------------------------------------------------------------------------------------------------------------------------------------------------------------------------------------------------------------------------------------------------------------------------------------------------------------------------------------------------------------------------------------------------------------------------------------------------------------------------------------------------------------------------------------------------------------------------------------------------------------------------------------------------------------------------------------------------------------------------------------------------------------------------------------------------------------------------------------------------------------------------------------------------------------------------------------------------------------------------------------------------------------------------------------------------------------------------------------------------------------------------------------------------------------------------------------------------------------|-------------------|-------|
| $^{\circ}$ |                                                                                                                                                                                                                                                                                                                                                                                                                                                                                                                                                                                                                                                                                                                                                                                                                                                                                                                                                                                                                                                                                                                                                                                                                                                                                                                                                                                                                                                                                                                                                                                                                                                                                                                                                                                                                                                                                                                                                                                                                                                                                                                               | <b>ø</b> 15*13. 5 | 52pcs |
| ©          |                                                                                                                                                                                                                                                                                                                                                                                                                                                                                                                                                                                                                                                                                                                                                                                                                                                                                                                                                                                                                                                                                                                                                                                                                                                                                                                                                                                                                                                                                                                                                                                                                                                                                                                                                                                                                                                                                                                                                                                                                                                                                                                               | <b>ø</b> 8*30     | 40pcs |
| <b>(</b>   |                                                                                                                                                                                                                                                                                                                                                                                                                                                                                                                                                                                                                                                                                                                                                                                                                                                                                                                                                                                                                                                                                                                                                                                                                                                                                                                                                                                                                                                                                                                                                                                                                                                                                                                                                                                                                                                                                                                                                                                                                                                                                                                               | /                 | 8pcs  |
| Ē          |                                                                                                                                                                                                                                                                                                                                                                                                                                                                                                                                                                                                                                                                                                                                                                                                                                                                                                                                                                                                                                                                                                                                                                                                                                                                                                                                                                                                                                                                                                                                                                                                                                                                                                                                                                                                                                                                                                                                                                                                                                                                                                                               | M4*30             | 24pcs |
| F          |                                                                                                                                                                                                                                                                                                                                                                                                                                                                                                                                                                                                                                                                                                                                                                                                                                                                                                                                                                                                                                                                                                                                                                                                                                                                                                                                                                                                                                                                                                                                                                                                                                                                                                                                                                                                                                                                                                                                                                                                                                                                                                                               | M3*12             | 16pcs |
| (H)        |                                                                                                                                                                                                                                                                                                                                                                                                                                                                                                                                                                                                                                                                                                                                                                                                                                                                                                                                                                                                                                                                                                                                                                                                                                                                                                                                                                                                                                                                                                                                                                                                                                                                                                                                                                                                                                                                                                                                                                                                                                                                                                                               | M4*16             | 10pcs |
| (Ī)        |                                                                                                                                                                                                                                                                                                                                                                                                                                                                                                                                                                                                                                                                                                                                                                                                                                                                                                                                                                                                                                                                                                                                                                                                                                                                                                                                                                                                                                                                                                                                                                                                                                                                                                                                                                                                                                                                                                                                                                                                                                                                                                                               | I                 | 2pcs  |
| 1          | (2) 35                                                                                                                                                                                                                                                                                                                                                                                                                                                                                                                                                                                                                                                                                                                                                                                                                                                                                                                                                                                                                                                                                                                                                                                                                                                                                                                                                                                                                                                                                                                                                                                                                                                                                                                                                                                                                                                                                                                                                                                                                                                                                                                        | I                 | 4pcs  |
| K          |                                                                                                                                                                                                                                                                                                                                                                                                                                                                                                                                                                                                                                                                                                                                                                                                                                                                                                                                                                                                                                                                                                                                                                                                                                                                                                                                                                                                                                                                                                                                                                                                                                                                                                                                                                                                                                                                                                                                                                                                                                                                                                                               | 300mm             | 2pa   |
| M          | a market | M4*16             | 4PCS  |
| N          |                                                                                                                                                                                                                                                                                                                                                                                                                                                                                                                                                                                                                                                                                                                                                                                                                                                                                                                                                                                                                                                                                                                                                                                                                                                                                                                                                                                                                                                                                                                                                                                                                                                                                                                                                                                                                                                                                                                                                                                                                                                                                                                               |                   | 1PCS  |
|            |                                                                                                                                                                                                                                                                                                                                                                                                                                                                                                                                                                                                                                                                                                                                                                                                                                                                                                                                                                                                                                                                                                                                                                                                                                                                                                                                                                                                                                                                                                                                                                                                                                                                                                                                                                                                                                                                                                                                                                                                                                                                                                                               |                   |       |