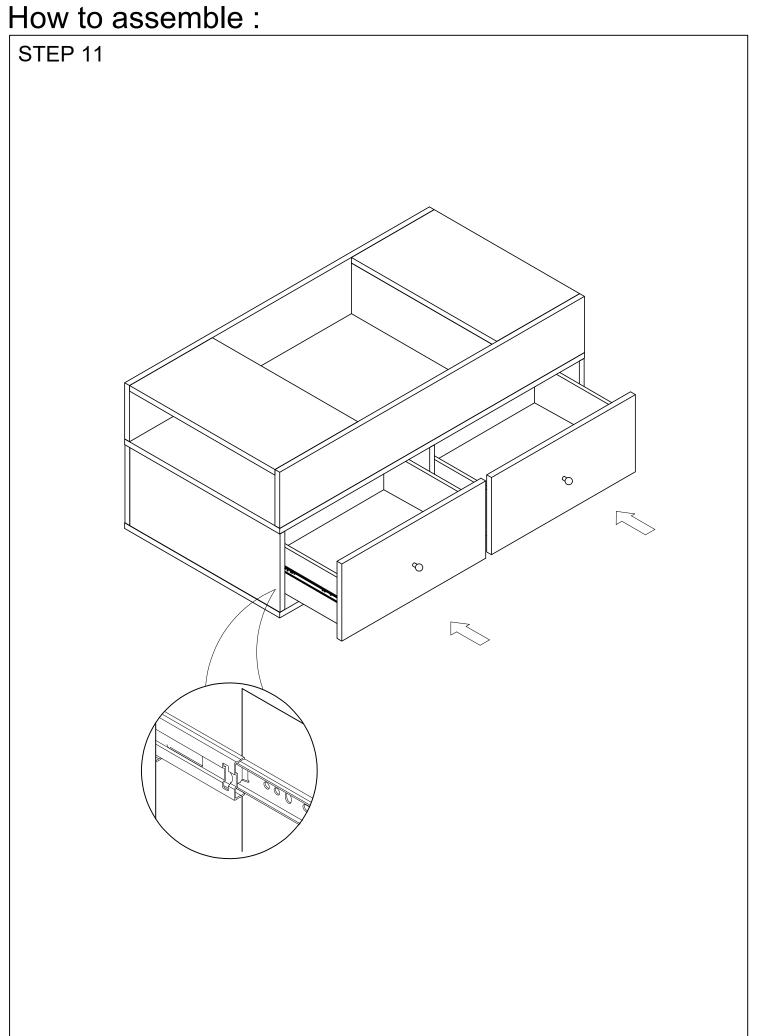

\*\*Do not fully tighten screws until fully assembled\*\*

|                     | COMPONENT PARTS |           |  |
|---------------------|-----------------|-----------|--|
| DESCRIPTION         | PART NAME       | QTY (PCS) |  |
| 1)/2)               | 1140*580*16mm   | 2         |  |
| 3/5                 | 562*254*16mm    | 2         |  |
| 4                   | 400*254*16mm    | 1         |  |
| 6                   | 1138*254*16mm   | 1         |  |
| 7/8                 | 546*164*16mm    | 2         |  |
| 9/0                 | 546*310*16mm    | 2         |  |
| ①/②                 | 1140*182*16mm   | 2         |  |
| (3)                 | 541*250*16mm    | 1         |  |
| <b>4</b> / <b>6</b> | 350*150*12mm    | 4         |  |
| (5)                 | 495*150*12mm    | 2         |  |
| (7)                 | 505*344*5mm     | 2         |  |
| (8)                 | 1160*600*18mm   | 1         |  |

#### HARDWARE REQUIRED

| <b>(A)</b> |                                                                                                                                                                                                                                                                                                                                                                                                                                                                                                                                                                                                                                                                                                                                                                                                                                                                                                                                                                                                                                                                                                                                                                                                                                                                                                                                                                                                                                                                                                                                                                                                                                                                                                                                                                                                                                                                                                                                                                                                                                                                                                                               | L=42mm            | 52pcs |
|------------|-------------------------------------------------------------------------------------------------------------------------------------------------------------------------------------------------------------------------------------------------------------------------------------------------------------------------------------------------------------------------------------------------------------------------------------------------------------------------------------------------------------------------------------------------------------------------------------------------------------------------------------------------------------------------------------------------------------------------------------------------------------------------------------------------------------------------------------------------------------------------------------------------------------------------------------------------------------------------------------------------------------------------------------------------------------------------------------------------------------------------------------------------------------------------------------------------------------------------------------------------------------------------------------------------------------------------------------------------------------------------------------------------------------------------------------------------------------------------------------------------------------------------------------------------------------------------------------------------------------------------------------------------------------------------------------------------------------------------------------------------------------------------------------------------------------------------------------------------------------------------------------------------------------------------------------------------------------------------------------------------------------------------------------------------------------------------------------------------------------------------------|-------------------|-------|
| $^{\circ}$ |                                                                                                                                                                                                                                                                                                                                                                                                                                                                                                                                                                                                                                                                                                                                                                                                                                                                                                                                                                                                                                                                                                                                                                                                                                                                                                                                                                                                                                                                                                                                                                                                                                                                                                                                                                                                                                                                                                                                                                                                                                                                                                                               | <b>ø</b> 15*13. 5 | 52pcs |
| ©          |                                                                                                                                                                                                                                                                                                                                                                                                                                                                                                                                                                                                                                                                                                                                                                                                                                                                                                                                                                                                                                                                                                                                                                                                                                                                                                                                                                                                                                                                                                                                                                                                                                                                                                                                                                                                                                                                                                                                                                                                                                                                                                                               | <b>ø</b> 8*30     | 40pcs |
| <b>(</b>   |                                                                                                                                                                                                                                                                                                                                                                                                                                                                                                                                                                                                                                                                                                                                                                                                                                                                                                                                                                                                                                                                                                                                                                                                                                                                                                                                                                                                                                                                                                                                                                                                                                                                                                                                                                                                                                                                                                                                                                                                                                                                                                                               | /                 | 8pcs  |
| Ē          |                                                                                                                                                                                                                                                                                                                                                                                                                                                                                                                                                                                                                                                                                                                                                                                                                                                                                                                                                                                                                                                                                                                                                                                                                                                                                                                                                                                                                                                                                                                                                                                                                                                                                                                                                                                                                                                                                                                                                                                                                                                                                                                               | M4*30             | 24pcs |
| F          |                                                                                                                                                                                                                                                                                                                                                                                                                                                                                                                                                                                                                                                                                                                                                                                                                                                                                                                                                                                                                                                                                                                                                                                                                                                                                                                                                                                                                                                                                                                                                                                                                                                                                                                                                                                                                                                                                                                                                                                                                                                                                                                               | M3*12             | 16pcs |
| (H)        |                                                                                                                                                                                                                                                                                                                                                                                                                                                                                                                                                                                                                                                                                                                                                                                                                                                                                                                                                                                                                                                                                                                                                                                                                                                                                                                                                                                                                                                                                                                                                                                                                                                                                                                                                                                                                                                                                                                                                                                                                                                                                                                               | M4*16             | 10pcs |
| (Ī)        |                                                                                                                                                                                                                                                                                                                                                                                                                                                                                                                                                                                                                                                                                                                                                                                                                                                                                                                                                                                                                                                                                                                                                                                                                                                                                                                                                                                                                                                                                                                                                                                                                                                                                                                                                                                                                                                                                                                                                                                                                                                                                                                               | I                 | 2pcs  |
| 1          | (2) 35                                                                                                                                                                                                                                                                                                                                                                                                                                                                                                                                                                                                                                                                                                                                                                                                                                                                                                                                                                                                                                                                                                                                                                                                                                                                                                                                                                                                                                                                                                                                                                                                                                                                                                                                                                                                                                                                                                                                                                                                                                                                                                                        | I                 | 4pcs  |
| K          |                                                                                                                                                                                                                                                                                                                                                                                                                                                                                                                                                                                                                                                                                                                                                                                                                                                                                                                                                                                                                                                                                                                                                                                                                                                                                                                                                                                                                                                                                                                                                                                                                                                                                                                                                                                                                                                                                                                                                                                                                                                                                                                               | 300mm             | 2pa   |
| M          | a market | M4*16             | 4PCS  |
| N          |                                                                                                                                                                                                                                                                                                                                                                                                                                                                                                                                                                                                                                                                                                                                                                                                                                                                                                                                                                                                                                                                                                                                                                                                                                                                                                                                                                                                                                                                                                                                                                                                                                                                                                                                                                                                                                                                                                                                                                                                                                                                                                                               |                   | 1PCS  |
|            |                                                                                                                                                                                                                                                                                                                                                                                                                                                                                                                                                                                                                                                                                                                                                                                                                                                                                                                                                                                                                                                                                                                                                                                                                                                                                                                                                                                                                                                                                                                                                                                                                                                                                                                                                                                                                                                                                                                                                                                                                                                                                                                               |                   |       |