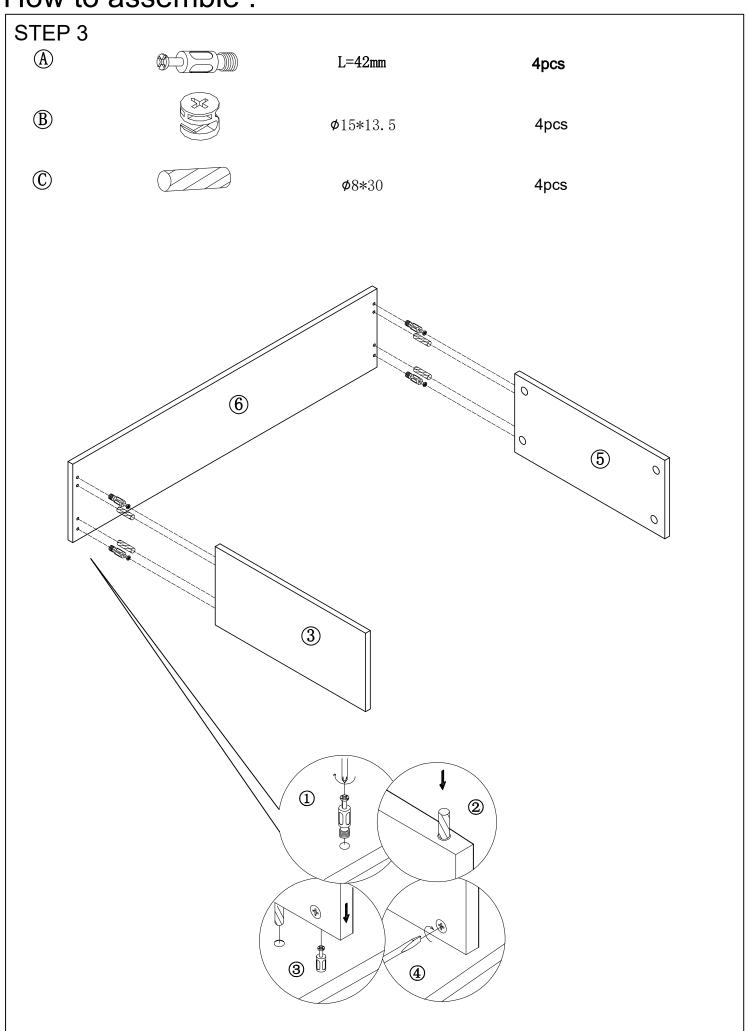

#### HARDWARE REQUIRED

| <b>(A)</b> |                                                                                                                                                                                                                                                                                                                                                                                                                                                                                                                                                                                                                                                                                                                                                                                                                                                                                                                                                                                                                                                                                                                                                                                                                                                                                                                                                                                                                                                                                                                                                                                                                                                                                                                                                                                                                                                                                                                                                                                                                                                                                                                               | L=42mm            | 52pcs |
|------------|-------------------------------------------------------------------------------------------------------------------------------------------------------------------------------------------------------------------------------------------------------------------------------------------------------------------------------------------------------------------------------------------------------------------------------------------------------------------------------------------------------------------------------------------------------------------------------------------------------------------------------------------------------------------------------------------------------------------------------------------------------------------------------------------------------------------------------------------------------------------------------------------------------------------------------------------------------------------------------------------------------------------------------------------------------------------------------------------------------------------------------------------------------------------------------------------------------------------------------------------------------------------------------------------------------------------------------------------------------------------------------------------------------------------------------------------------------------------------------------------------------------------------------------------------------------------------------------------------------------------------------------------------------------------------------------------------------------------------------------------------------------------------------------------------------------------------------------------------------------------------------------------------------------------------------------------------------------------------------------------------------------------------------------------------------------------------------------------------------------------------------|-------------------|-------|
| $^{\circ}$ |                                                                                                                                                                                                                                                                                                                                                                                                                                                                                                                                                                                                                                                                                                                                                                                                                                                                                                                                                                                                                                                                                                                                                                                                                                                                                                                                                                                                                                                                                                                                                                                                                                                                                                                                                                                                                                                                                                                                                                                                                                                                                                                               | <b>ø</b> 15*13. 5 | 52pcs |
| ©          |                                                                                                                                                                                                                                                                                                                                                                                                                                                                                                                                                                                                                                                                                                                                                                                                                                                                                                                                                                                                                                                                                                                                                                                                                                                                                                                                                                                                                                                                                                                                                                                                                                                                                                                                                                                                                                                                                                                                                                                                                                                                                                                               | <b>ø</b> 8*30     | 40pcs |
| <b>(</b>   |                                                                                                                                                                                                                                                                                                                                                                                                                                                                                                                                                                                                                                                                                                                                                                                                                                                                                                                                                                                                                                                                                                                                                                                                                                                                                                                                                                                                                                                                                                                                                                                                                                                                                                                                                                                                                                                                                                                                                                                                                                                                                                                               | /                 | 8pcs  |
| Ē          |                                                                                                                                                                                                                                                                                                                                                                                                                                                                                                                                                                                                                                                                                                                                                                                                                                                                                                                                                                                                                                                                                                                                                                                                                                                                                                                                                                                                                                                                                                                                                                                                                                                                                                                                                                                                                                                                                                                                                                                                                                                                                                                               | M4*30             | 24pcs |
| F          |                                                                                                                                                                                                                                                                                                                                                                                                                                                                                                                                                                                                                                                                                                                                                                                                                                                                                                                                                                                                                                                                                                                                                                                                                                                                                                                                                                                                                                                                                                                                                                                                                                                                                                                                                                                                                                                                                                                                                                                                                                                                                                                               | M3*12             | 16pcs |
| (H)        |                                                                                                                                                                                                                                                                                                                                                                                                                                                                                                                                                                                                                                                                                                                                                                                                                                                                                                                                                                                                                                                                                                                                                                                                                                                                                                                                                                                                                                                                                                                                                                                                                                                                                                                                                                                                                                                                                                                                                                                                                                                                                                                               | M4*16             | 10pcs |
| (Ī)        |                                                                                                                                                                                                                                                                                                                                                                                                                                                                                                                                                                                                                                                                                                                                                                                                                                                                                                                                                                                                                                                                                                                                                                                                                                                                                                                                                                                                                                                                                                                                                                                                                                                                                                                                                                                                                                                                                                                                                                                                                                                                                                                               | I                 | 2pcs  |
| 1          | (2) 35                                                                                                                                                                                                                                                                                                                                                                                                                                                                                                                                                                                                                                                                                                                                                                                                                                                                                                                                                                                                                                                                                                                                                                                                                                                                                                                                                                                                                                                                                                                                                                                                                                                                                                                                                                                                                                                                                                                                                                                                                                                                                                                        | I                 | 4pcs  |
| K          |                                                                                                                                                                                                                                                                                                                                                                                                                                                                                                                                                                                                                                                                                                                                                                                                                                                                                                                                                                                                                                                                                                                                                                                                                                                                                                                                                                                                                                                                                                                                                                                                                                                                                                                                                                                                                                                                                                                                                                                                                                                                                                                               | 300mm             | 2pa   |
| M          | a market | M4*16             | 4PCS  |
| N          |                                                                                                                                                                                                                                                                                                                                                                                                                                                                                                                                                                                                                                                                                                                                                                                                                                                                                                                                                                                                                                                                                                                                                                                                                                                                                                                                                                                                                                                                                                                                                                                                                                                                                                                                                                                                                                                                                                                                                                                                                                                                                                                               |                   | 1PCS  |
|            |                                                                                                                                                                                                                                                                                                                                                                                                                                                                                                                                                                                                                                                                                                                                                                                                                                                                                                                                                                                                                                                                                                                                                                                                                                                                                                                                                                                                                                                                                                                                                                                                                                                                                                                                                                                                                                                                                                                                                                                                                                                                                                                               |                   |       |