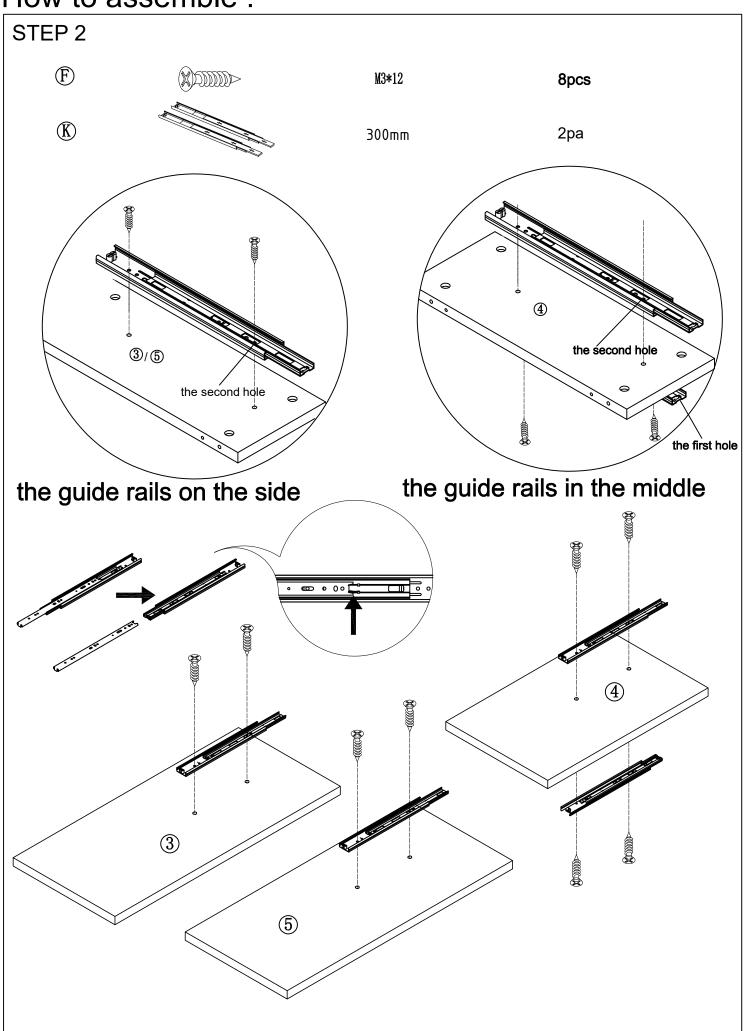

#### HARDWARE REQUIRED

| <b>(A)</b> |                                                                                                                                                                                                                                                                                                                                                                                                                                                                                                                                                                                                                                                                                                                                                                                                                                                                                                                                                                                                                                                                                                                                                                                                                                                                                                                                                                                                                                                                                                                                                                                                                                                                                                                                                                                                                                                                                                                                                                                                                                                                                                                               | L=42mm            | 52pcs |
|------------|-------------------------------------------------------------------------------------------------------------------------------------------------------------------------------------------------------------------------------------------------------------------------------------------------------------------------------------------------------------------------------------------------------------------------------------------------------------------------------------------------------------------------------------------------------------------------------------------------------------------------------------------------------------------------------------------------------------------------------------------------------------------------------------------------------------------------------------------------------------------------------------------------------------------------------------------------------------------------------------------------------------------------------------------------------------------------------------------------------------------------------------------------------------------------------------------------------------------------------------------------------------------------------------------------------------------------------------------------------------------------------------------------------------------------------------------------------------------------------------------------------------------------------------------------------------------------------------------------------------------------------------------------------------------------------------------------------------------------------------------------------------------------------------------------------------------------------------------------------------------------------------------------------------------------------------------------------------------------------------------------------------------------------------------------------------------------------------------------------------------------------|-------------------|-------|
| $^{\circ}$ |                                                                                                                                                                                                                                                                                                                                                                                                                                                                                                                                                                                                                                                                                                                                                                                                                                                                                                                                                                                                                                                                                                                                                                                                                                                                                                                                                                                                                                                                                                                                                                                                                                                                                                                                                                                                                                                                                                                                                                                                                                                                                                                               | <b>ø</b> 15*13. 5 | 52pcs |
| ©          |                                                                                                                                                                                                                                                                                                                                                                                                                                                                                                                                                                                                                                                                                                                                                                                                                                                                                                                                                                                                                                                                                                                                                                                                                                                                                                                                                                                                                                                                                                                                                                                                                                                                                                                                                                                                                                                                                                                                                                                                                                                                                                                               | <b>ø</b> 8*30     | 40pcs |
| <b>(</b>   |                                                                                                                                                                                                                                                                                                                                                                                                                                                                                                                                                                                                                                                                                                                                                                                                                                                                                                                                                                                                                                                                                                                                                                                                                                                                                                                                                                                                                                                                                                                                                                                                                                                                                                                                                                                                                                                                                                                                                                                                                                                                                                                               | /                 | 8pcs  |
| Ē          |                                                                                                                                                                                                                                                                                                                                                                                                                                                                                                                                                                                                                                                                                                                                                                                                                                                                                                                                                                                                                                                                                                                                                                                                                                                                                                                                                                                                                                                                                                                                                                                                                                                                                                                                                                                                                                                                                                                                                                                                                                                                                                                               | M4*30             | 24pcs |
| F          |                                                                                                                                                                                                                                                                                                                                                                                                                                                                                                                                                                                                                                                                                                                                                                                                                                                                                                                                                                                                                                                                                                                                                                                                                                                                                                                                                                                                                                                                                                                                                                                                                                                                                                                                                                                                                                                                                                                                                                                                                                                                                                                               | M3*12             | 16pcs |
| (H)        |                                                                                                                                                                                                                                                                                                                                                                                                                                                                                                                                                                                                                                                                                                                                                                                                                                                                                                                                                                                                                                                                                                                                                                                                                                                                                                                                                                                                                                                                                                                                                                                                                                                                                                                                                                                                                                                                                                                                                                                                                                                                                                                               | M4*16             | 10pcs |
| (Ī)        |                                                                                                                                                                                                                                                                                                                                                                                                                                                                                                                                                                                                                                                                                                                                                                                                                                                                                                                                                                                                                                                                                                                                                                                                                                                                                                                                                                                                                                                                                                                                                                                                                                                                                                                                                                                                                                                                                                                                                                                                                                                                                                                               | I                 | 2pcs  |
| 1          | (2) 35                                                                                                                                                                                                                                                                                                                                                                                                                                                                                                                                                                                                                                                                                                                                                                                                                                                                                                                                                                                                                                                                                                                                                                                                                                                                                                                                                                                                                                                                                                                                                                                                                                                                                                                                                                                                                                                                                                                                                                                                                                                                                                                        | I                 | 4pcs  |
| K          |                                                                                                                                                                                                                                                                                                                                                                                                                                                                                                                                                                                                                                                                                                                                                                                                                                                                                                                                                                                                                                                                                                                                                                                                                                                                                                                                                                                                                                                                                                                                                                                                                                                                                                                                                                                                                                                                                                                                                                                                                                                                                                                               | 300mm             | 2pa   |
| M          | a market | M4*16             | 4PCS  |
| N          |                                                                                                                                                                                                                                                                                                                                                                                                                                                                                                                                                                                                                                                                                                                                                                                                                                                                                                                                                                                                                                                                                                                                                                                                                                                                                                                                                                                                                                                                                                                                                                                                                                                                                                                                                                                                                                                                                                                                                                                                                                                                                                                               |                   | 1PCS  |
|            |                                                                                                                                                                                                                                                                                                                                                                                                                                                                                                                                                                                                                                                                                                                                                                                                                                                                                                                                                                                                                                                                                                                                                                                                                                                                                                                                                                                                                                                                                                                                                                                                                                                                                                                                                                                                                                                                                                                                                                                                                                                                                                                               |                   |       |