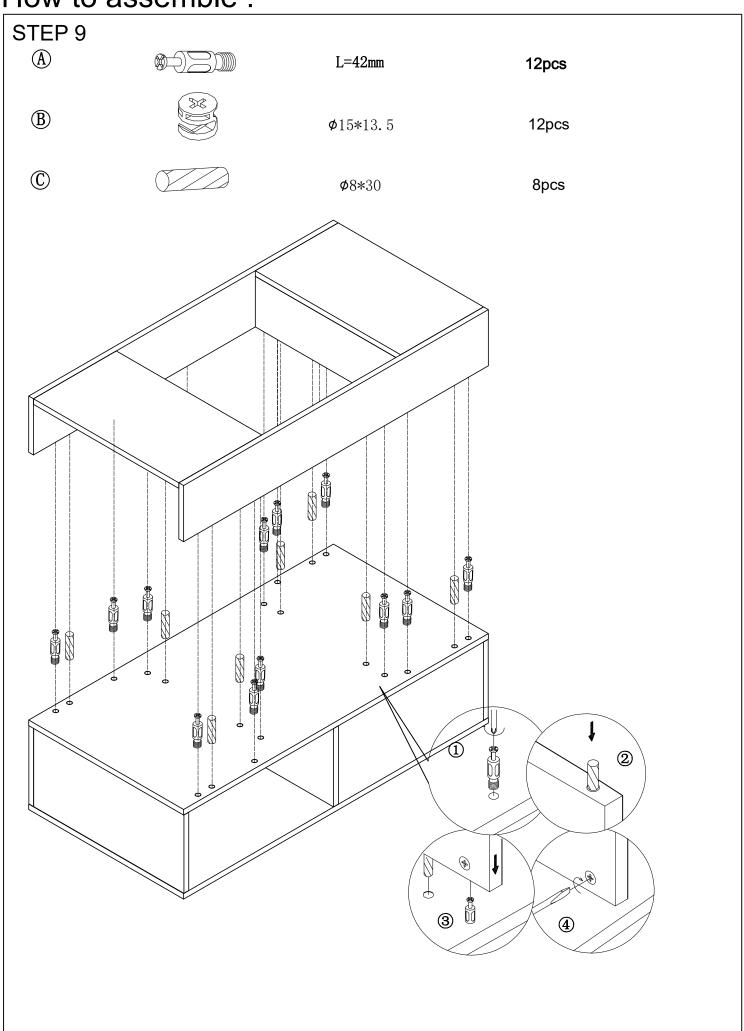

\*\*Do not fully tighten screws until fully assembled\*\*

|                     | COMPONENT PARTS |           |  |
|---------------------|-----------------|-----------|--|
| DESCRIPTION         | PART NAME       | QTY (PCS) |  |
| 1)/2)               | 1140*580*16mm   | 2         |  |
| 3/5                 | 562*254*16mm    | 2         |  |
| 4                   | 400*254*16mm    | 1         |  |
| 6                   | 1138*254*16mm   | 1         |  |
| 7/8                 | 546*164*16mm    | 2         |  |
| 9/0                 | 546*310*16mm    | 2         |  |
| ①/②                 | 1140*182*16mm   | 2         |  |
| (3)                 | 541*250*16mm    | 1         |  |
| <b>4</b> / <b>6</b> | 350*150*12mm    | 4         |  |
| (5)                 | 495*150*12mm    | 2         |  |
| (7)                 | 505*344*5mm     | 2         |  |
| (8)                 | 1160*600*18mm   | 1         |  |

#### HARDWARE REQUIRED

| <b>(A)</b> |                                                                                                                                                                                                                                                                                                                                                                                                                                                                                                                                                                                                                                                                                                                                                                                                                                                                                                                                                                                                                                                                                                                                                                                                                                                                                                                                                                                                                                                                                                                                                                                                                                                                                                                                                                                                                                                                                                                                                                                                                                                                                                                               | L=42mm            | 52pcs |
|------------|-------------------------------------------------------------------------------------------------------------------------------------------------------------------------------------------------------------------------------------------------------------------------------------------------------------------------------------------------------------------------------------------------------------------------------------------------------------------------------------------------------------------------------------------------------------------------------------------------------------------------------------------------------------------------------------------------------------------------------------------------------------------------------------------------------------------------------------------------------------------------------------------------------------------------------------------------------------------------------------------------------------------------------------------------------------------------------------------------------------------------------------------------------------------------------------------------------------------------------------------------------------------------------------------------------------------------------------------------------------------------------------------------------------------------------------------------------------------------------------------------------------------------------------------------------------------------------------------------------------------------------------------------------------------------------------------------------------------------------------------------------------------------------------------------------------------------------------------------------------------------------------------------------------------------------------------------------------------------------------------------------------------------------------------------------------------------------------------------------------------------------|-------------------|-------|
| $^{\circ}$ |                                                                                                                                                                                                                                                                                                                                                                                                                                                                                                                                                                                                                                                                                                                                                                                                                                                                                                                                                                                                                                                                                                                                                                                                                                                                                                                                                                                                                                                                                                                                                                                                                                                                                                                                                                                                                                                                                                                                                                                                                                                                                                                               | <b>ø</b> 15*13. 5 | 52pcs |
| ©          |                                                                                                                                                                                                                                                                                                                                                                                                                                                                                                                                                                                                                                                                                                                                                                                                                                                                                                                                                                                                                                                                                                                                                                                                                                                                                                                                                                                                                                                                                                                                                                                                                                                                                                                                                                                                                                                                                                                                                                                                                                                                                                                               | <b>ø</b> 8*30     | 40pcs |
| <b>(</b>   |                                                                                                                                                                                                                                                                                                                                                                                                                                                                                                                                                                                                                                                                                                                                                                                                                                                                                                                                                                                                                                                                                                                                                                                                                                                                                                                                                                                                                                                                                                                                                                                                                                                                                                                                                                                                                                                                                                                                                                                                                                                                                                                               | /                 | 8pcs  |
| Ē          |                                                                                                                                                                                                                                                                                                                                                                                                                                                                                                                                                                                                                                                                                                                                                                                                                                                                                                                                                                                                                                                                                                                                                                                                                                                                                                                                                                                                                                                                                                                                                                                                                                                                                                                                                                                                                                                                                                                                                                                                                                                                                                                               | M4*30             | 24pcs |
| F          |                                                                                                                                                                                                                                                                                                                                                                                                                                                                                                                                                                                                                                                                                                                                                                                                                                                                                                                                                                                                                                                                                                                                                                                                                                                                                                                                                                                                                                                                                                                                                                                                                                                                                                                                                                                                                                                                                                                                                                                                                                                                                                                               | M3*12             | 16pcs |
| (H)        |                                                                                                                                                                                                                                                                                                                                                                                                                                                                                                                                                                                                                                                                                                                                                                                                                                                                                                                                                                                                                                                                                                                                                                                                                                                                                                                                                                                                                                                                                                                                                                                                                                                                                                                                                                                                                                                                                                                                                                                                                                                                                                                               | M4*16             | 10pcs |
| (Ī)        |                                                                                                                                                                                                                                                                                                                                                                                                                                                                                                                                                                                                                                                                                                                                                                                                                                                                                                                                                                                                                                                                                                                                                                                                                                                                                                                                                                                                                                                                                                                                                                                                                                                                                                                                                                                                                                                                                                                                                                                                                                                                                                                               | I                 | 2pcs  |
| 1          | (2) 35                                                                                                                                                                                                                                                                                                                                                                                                                                                                                                                                                                                                                                                                                                                                                                                                                                                                                                                                                                                                                                                                                                                                                                                                                                                                                                                                                                                                                                                                                                                                                                                                                                                                                                                                                                                                                                                                                                                                                                                                                                                                                                                        | I                 | 4pcs  |
| K          |                                                                                                                                                                                                                                                                                                                                                                                                                                                                                                                                                                                                                                                                                                                                                                                                                                                                                                                                                                                                                                                                                                                                                                                                                                                                                                                                                                                                                                                                                                                                                                                                                                                                                                                                                                                                                                                                                                                                                                                                                                                                                                                               | 300mm             | 2pa   |
| M          | a market | M4*16             | 4PCS  |
| N          |                                                                                                                                                                                                                                                                                                                                                                                                                                                                                                                                                                                                                                                                                                                                                                                                                                                                                                                                                                                                                                                                                                                                                                                                                                                                                                                                                                                                                                                                                                                                                                                                                                                                                                                                                                                                                                                                                                                                                                                                                                                                                                                               |                   | 1PCS  |
|            |                                                                                                                                                                                                                                                                                                                                                                                                                                                                                                                                                                                                                                                                                                                                                                                                                                                                                                                                                                                                                                                                                                                                                                                                                                                                                                                                                                                                                                                                                                                                                                                                                                                                                                                                                                                                                                                                                                                                                                                                                                                                                                                               |                   |       |