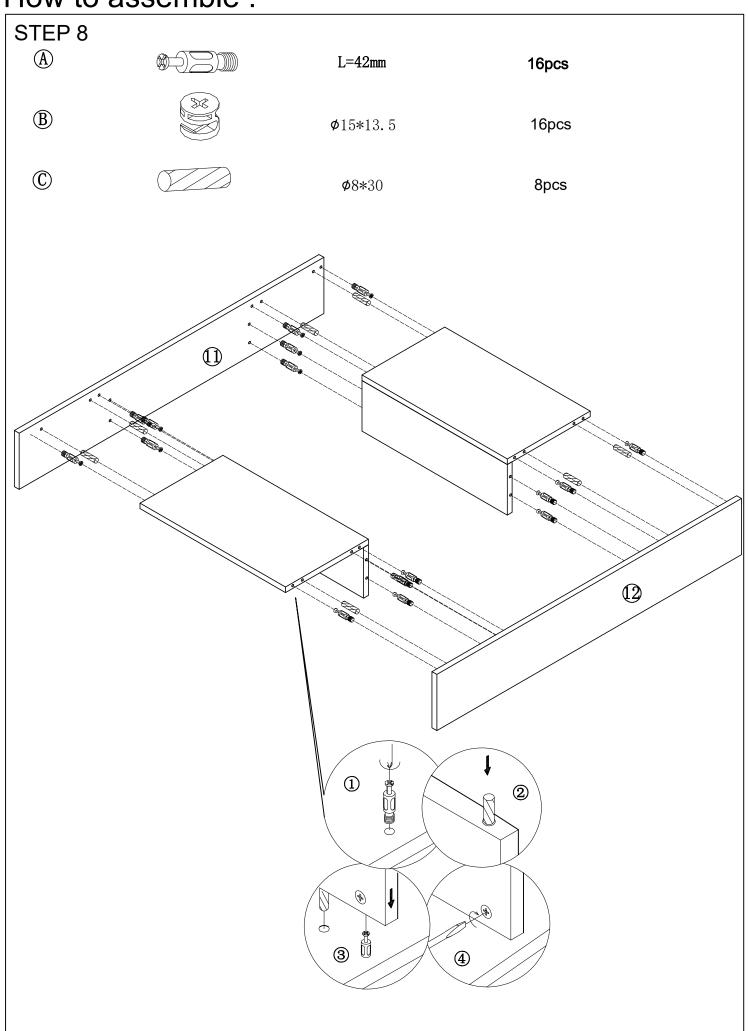

\*\*Do not fully tighten screws until fully assembled\*\*

|                     | COMPONENT PARTS |           |  |
|---------------------|-----------------|-----------|--|
| DESCRIPTION         | PART NAME       | QTY (PCS) |  |
| 1)/2)               | 1140*580*16mm   | 2         |  |
| 3/5                 | 562*254*16mm    | 2         |  |
| 4                   | 400*254*16mm    | 1         |  |
| 6                   | 1138*254*16mm   | 1         |  |
| 7/8                 | 546*164*16mm    | 2         |  |
| 9/0                 | 546*310*16mm    | 2         |  |
| ①/②                 | 1140*182*16mm   | 2         |  |
| (3)                 | 541*250*16mm    | 1         |  |
| <b>4</b> / <b>6</b> | 350*150*12mm    | 4         |  |
| (5)                 | 495*150*12mm    | 2         |  |
| (7)                 | 505*344*5mm     | 2         |  |
| (8)                 | 1160*600*18mm   | 1         |  |

#### HARDWARE REQUIRED

| <b>(A)</b> |                                                                                                                                                                                                                                                                                                                                                                                                                                                                                                                                                                                                                                                                                                                                                                                                                                                                                                                                                                                                                                                                                                                                                                                                                                                                                                                                                                                                                                                                                                                                                                                                                                                                                                                                                                                                                                                                                                                                                                                                                                                                                                                               | L=42mm            | 52pcs |
|------------|-------------------------------------------------------------------------------------------------------------------------------------------------------------------------------------------------------------------------------------------------------------------------------------------------------------------------------------------------------------------------------------------------------------------------------------------------------------------------------------------------------------------------------------------------------------------------------------------------------------------------------------------------------------------------------------------------------------------------------------------------------------------------------------------------------------------------------------------------------------------------------------------------------------------------------------------------------------------------------------------------------------------------------------------------------------------------------------------------------------------------------------------------------------------------------------------------------------------------------------------------------------------------------------------------------------------------------------------------------------------------------------------------------------------------------------------------------------------------------------------------------------------------------------------------------------------------------------------------------------------------------------------------------------------------------------------------------------------------------------------------------------------------------------------------------------------------------------------------------------------------------------------------------------------------------------------------------------------------------------------------------------------------------------------------------------------------------------------------------------------------------|-------------------|-------|
| $^{\circ}$ |                                                                                                                                                                                                                                                                                                                                                                                                                                                                                                                                                                                                                                                                                                                                                                                                                                                                                                                                                                                                                                                                                                                                                                                                                                                                                                                                                                                                                                                                                                                                                                                                                                                                                                                                                                                                                                                                                                                                                                                                                                                                                                                               | <b>ø</b> 15*13. 5 | 52pcs |
| ©          |                                                                                                                                                                                                                                                                                                                                                                                                                                                                                                                                                                                                                                                                                                                                                                                                                                                                                                                                                                                                                                                                                                                                                                                                                                                                                                                                                                                                                                                                                                                                                                                                                                                                                                                                                                                                                                                                                                                                                                                                                                                                                                                               | <b>ø</b> 8*30     | 40pcs |
| <b>(</b>   |                                                                                                                                                                                                                                                                                                                                                                                                                                                                                                                                                                                                                                                                                                                                                                                                                                                                                                                                                                                                                                                                                                                                                                                                                                                                                                                                                                                                                                                                                                                                                                                                                                                                                                                                                                                                                                                                                                                                                                                                                                                                                                                               | /                 | 8pcs  |
| Ē          |                                                                                                                                                                                                                                                                                                                                                                                                                                                                                                                                                                                                                                                                                                                                                                                                                                                                                                                                                                                                                                                                                                                                                                                                                                                                                                                                                                                                                                                                                                                                                                                                                                                                                                                                                                                                                                                                                                                                                                                                                                                                                                                               | M4*30             | 24pcs |
| F          |                                                                                                                                                                                                                                                                                                                                                                                                                                                                                                                                                                                                                                                                                                                                                                                                                                                                                                                                                                                                                                                                                                                                                                                                                                                                                                                                                                                                                                                                                                                                                                                                                                                                                                                                                                                                                                                                                                                                                                                                                                                                                                                               | M3*12             | 16pcs |
| (H)        |                                                                                                                                                                                                                                                                                                                                                                                                                                                                                                                                                                                                                                                                                                                                                                                                                                                                                                                                                                                                                                                                                                                                                                                                                                                                                                                                                                                                                                                                                                                                                                                                                                                                                                                                                                                                                                                                                                                                                                                                                                                                                                                               | M4*16             | 10pcs |
| (Ī)        |                                                                                                                                                                                                                                                                                                                                                                                                                                                                                                                                                                                                                                                                                                                                                                                                                                                                                                                                                                                                                                                                                                                                                                                                                                                                                                                                                                                                                                                                                                                                                                                                                                                                                                                                                                                                                                                                                                                                                                                                                                                                                                                               | I                 | 2pcs  |
| 1          | (2) 35                                                                                                                                                                                                                                                                                                                                                                                                                                                                                                                                                                                                                                                                                                                                                                                                                                                                                                                                                                                                                                                                                                                                                                                                                                                                                                                                                                                                                                                                                                                                                                                                                                                                                                                                                                                                                                                                                                                                                                                                                                                                                                                        | I                 | 4pcs  |
| K          |                                                                                                                                                                                                                                                                                                                                                                                                                                                                                                                                                                                                                                                                                                                                                                                                                                                                                                                                                                                                                                                                                                                                                                                                                                                                                                                                                                                                                                                                                                                                                                                                                                                                                                                                                                                                                                                                                                                                                                                                                                                                                                                               | 300mm             | 2pa   |
| M          | a market | M4*16             | 4PCS  |
| N          |                                                                                                                                                                                                                                                                                                                                                                                                                                                                                                                                                                                                                                                                                                                                                                                                                                                                                                                                                                                                                                                                                                                                                                                                                                                                                                                                                                                                                                                                                                                                                                                                                                                                                                                                                                                                                                                                                                                                                                                                                                                                                                                               |                   | 1PCS  |
|            |                                                                                                                                                                                                                                                                                                                                                                                                                                                                                                                                                                                                                                                                                                                                                                                                                                                                                                                                                                                                                                                                                                                                                                                                                                                                                                                                                                                                                                                                                                                                                                                                                                                                                                                                                                                                                                                                                                                                                                                                                                                                                                                               |                   |       |