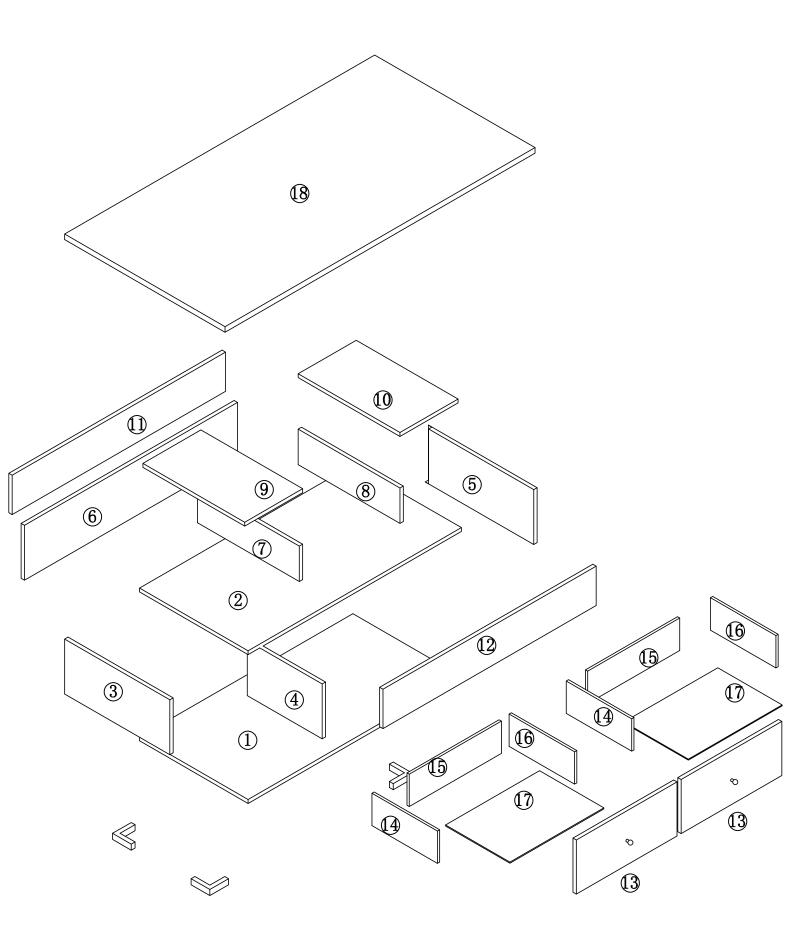

\*\*Do not fully tighten screws until fully assembled\*\*

|                     | COMPONENT PARTS |           |  |
|---------------------|-----------------|-----------|--|
| DESCRIPTION         | PART NAME       | QTY (PCS) |  |
| 1)/2)               | 1140*580*16mm   | 2         |  |
| 3/5                 | 562*254*16mm    | 2         |  |
| 4                   | 400*254*16mm    | 1         |  |
| 6                   | 1138*254*16mm   | 1         |  |
| 7/8                 | 546*164*16mm    | 2         |  |
| 9/0                 | 546*310*16mm    | 2         |  |
| ①/②                 | 1140*182*16mm   | 2         |  |
| (3)                 | 541*250*16mm    | 1         |  |
| <b>4</b> / <b>6</b> | 350*150*12mm    | 4         |  |
| (5)                 | 495*150*12mm    | 2         |  |
| (7)                 | 505*344*5mm     | 2         |  |
| (8)                 | 1160*600*18mm   | 1         |  |