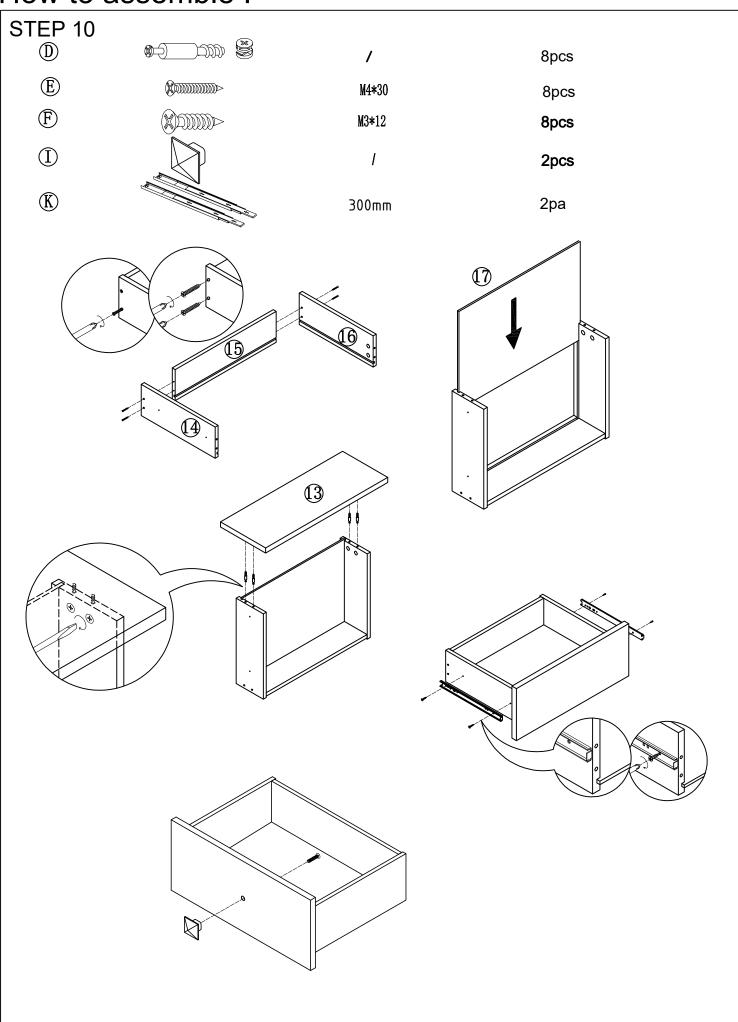

\*\*Do not fully tighten screws until fully assembled\*\*

|                     | COMPONENT PARTS |           |  |
|---------------------|-----------------|-----------|--|
| DESCRIPTION         | PART NAME       | QTY (PCS) |  |
| 1)/2)               | 1140*580*16mm   | 2         |  |
| 3/5                 | 562*254*16mm    | 2         |  |
| 4                   | 400*254*16mm    | 1         |  |
| 6                   | 1138*254*16mm   | 1         |  |
| 7/8                 | 546*164*16mm    | 2         |  |
| 9/0                 | 546*310*16mm    | 2         |  |
| ①/②                 | 1140*182*16mm   | 2         |  |
| (3)                 | 541*250*16mm    | 1         |  |
| <b>4</b> / <b>6</b> | 350*150*12mm    | 4         |  |
| (5)                 | 495*150*12mm    | 2         |  |
| (7)                 | 505*344*5mm     | 2         |  |
| (8)                 | 1160*600*18mm   | 1         |  |

#### HARDWARE REQUIRED

| <b>(A)</b> |                                                                                                                                                                                                                                                                                                                                                                                                                                                                                                                                                                                                                                                                                                                                                                                                                                                                                                                                                                                                                                                                                                                                                                                                                                                                                                                                                                                                                                                                                                                                                                                                                                                                                                                                                                                                                                                                                                                                                                                                                                                                                                                               | L=42mm            | 52pcs |
|------------|-------------------------------------------------------------------------------------------------------------------------------------------------------------------------------------------------------------------------------------------------------------------------------------------------------------------------------------------------------------------------------------------------------------------------------------------------------------------------------------------------------------------------------------------------------------------------------------------------------------------------------------------------------------------------------------------------------------------------------------------------------------------------------------------------------------------------------------------------------------------------------------------------------------------------------------------------------------------------------------------------------------------------------------------------------------------------------------------------------------------------------------------------------------------------------------------------------------------------------------------------------------------------------------------------------------------------------------------------------------------------------------------------------------------------------------------------------------------------------------------------------------------------------------------------------------------------------------------------------------------------------------------------------------------------------------------------------------------------------------------------------------------------------------------------------------------------------------------------------------------------------------------------------------------------------------------------------------------------------------------------------------------------------------------------------------------------------------------------------------------------------|-------------------|-------|
| $^{\circ}$ |                                                                                                                                                                                                                                                                                                                                                                                                                                                                                                                                                                                                                                                                                                                                                                                                                                                                                                                                                                                                                                                                                                                                                                                                                                                                                                                                                                                                                                                                                                                                                                                                                                                                                                                                                                                                                                                                                                                                                                                                                                                                                                                               | <b>ø</b> 15*13. 5 | 52pcs |
| ©          |                                                                                                                                                                                                                                                                                                                                                                                                                                                                                                                                                                                                                                                                                                                                                                                                                                                                                                                                                                                                                                                                                                                                                                                                                                                                                                                                                                                                                                                                                                                                                                                                                                                                                                                                                                                                                                                                                                                                                                                                                                                                                                                               | <b>ø</b> 8*30     | 40pcs |
| <b>(</b>   |                                                                                                                                                                                                                                                                                                                                                                                                                                                                                                                                                                                                                                                                                                                                                                                                                                                                                                                                                                                                                                                                                                                                                                                                                                                                                                                                                                                                                                                                                                                                                                                                                                                                                                                                                                                                                                                                                                                                                                                                                                                                                                                               | /                 | 8pcs  |
| Ē          |                                                                                                                                                                                                                                                                                                                                                                                                                                                                                                                                                                                                                                                                                                                                                                                                                                                                                                                                                                                                                                                                                                                                                                                                                                                                                                                                                                                                                                                                                                                                                                                                                                                                                                                                                                                                                                                                                                                                                                                                                                                                                                                               | M4*30             | 24pcs |
| F          |                                                                                                                                                                                                                                                                                                                                                                                                                                                                                                                                                                                                                                                                                                                                                                                                                                                                                                                                                                                                                                                                                                                                                                                                                                                                                                                                                                                                                                                                                                                                                                                                                                                                                                                                                                                                                                                                                                                                                                                                                                                                                                                               | M3*12             | 16pcs |
| (H)        |                                                                                                                                                                                                                                                                                                                                                                                                                                                                                                                                                                                                                                                                                                                                                                                                                                                                                                                                                                                                                                                                                                                                                                                                                                                                                                                                                                                                                                                                                                                                                                                                                                                                                                                                                                                                                                                                                                                                                                                                                                                                                                                               | M4*16             | 10pcs |
| (Ī)        |                                                                                                                                                                                                                                                                                                                                                                                                                                                                                                                                                                                                                                                                                                                                                                                                                                                                                                                                                                                                                                                                                                                                                                                                                                                                                                                                                                                                                                                                                                                                                                                                                                                                                                                                                                                                                                                                                                                                                                                                                                                                                                                               | I                 | 2pcs  |
| 1          | (2) 35                                                                                                                                                                                                                                                                                                                                                                                                                                                                                                                                                                                                                                                                                                                                                                                                                                                                                                                                                                                                                                                                                                                                                                                                                                                                                                                                                                                                                                                                                                                                                                                                                                                                                                                                                                                                                                                                                                                                                                                                                                                                                                                        | I                 | 4pcs  |
| K          |                                                                                                                                                                                                                                                                                                                                                                                                                                                                                                                                                                                                                                                                                                                                                                                                                                                                                                                                                                                                                                                                                                                                                                                                                                                                                                                                                                                                                                                                                                                                                                                                                                                                                                                                                                                                                                                                                                                                                                                                                                                                                                                               | 300mm             | 2pa   |
| M          | a market | M4*16             | 4PCS  |
| N          |                                                                                                                                                                                                                                                                                                                                                                                                                                                                                                                                                                                                                                                                                                                                                                                                                                                                                                                                                                                                                                                                                                                                                                                                                                                                                                                                                                                                                                                                                                                                                                                                                                                                                                                                                                                                                                                                                                                                                                                                                                                                                                                               |                   | 1PCS  |
|            |                                                                                                                                                                                                                                                                                                                                                                                                                                                                                                                                                                                                                                                                                                                                                                                                                                                                                                                                                                                                                                                                                                                                                                                                                                                                                                                                                                                                                                                                                                                                                                                                                                                                                                                                                                                                                                                                                                                                                                                                                                                                                                                               |                   |       |