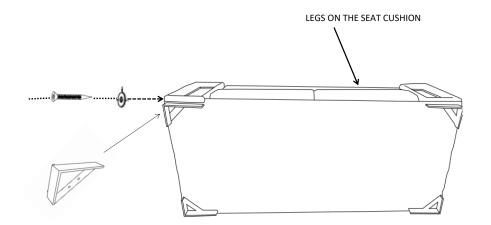

\*\*\* Do not fully tighten screws until fully assembled \*\*\*

## HARDWARE REQUIRED

| 4 | 4 |            | Self-tapping screws | 25MM | 8PCS  |
|---|---|------------|---------------------|------|-------|
| E | В | $\bigcirc$ | FLAT WASHER         | Φ20  | 12PCS |
| C | с | <          | Self-tapping screws | 70MM | 4PCS  |