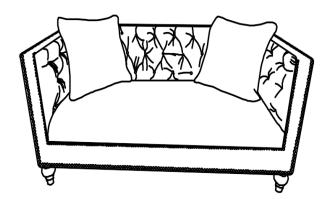

## \*\*\* Do not fully tighten screws until fully assembled \*\*\*

|             | COMPONENT PARTS |           |          |
|-------------|-----------------|-----------|----------|
| DESCRIPTION |                 | PART NAME | QTY(PCS) |
| 1           | SOFA BASE       |           | 1        |
| 2           | LEG             |           | 4        |
| 3           | PILLOW          |           | 2        |