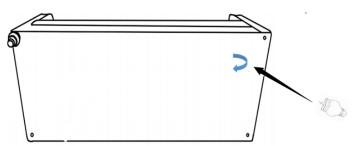

ALL PARTS LIST TO BE SURE ALL PARTS ARE PRESENT. IF ANY PART(S) ARE MISSING OR DAMEGED, PLEASE INDICATE THE MODEL NUMBER AND CODE LETTER OF PART(S) NEEDED.

## \*\*\* Do not fully tighten screws until fully assembled \*\*\*

|             | COMPONENT PARTS |           |          |
|-------------|-----------------|-----------|----------|
| DESCRIPTION |                 | PART NAME | QTY(PCS) |
| 1           | SOFA BASE       |           | 1        |
| 2           | LEG             |           | 4        |
| 3           | PILLOW          |           | 2        |



## **Attention**

\*\*\*Some number parts listed on the instruction sheet may not be in parts bag as they may already be assembled. Care check parts and packing materials prior to ordering replacements.

LEGS ON THE SEAT CUSHION