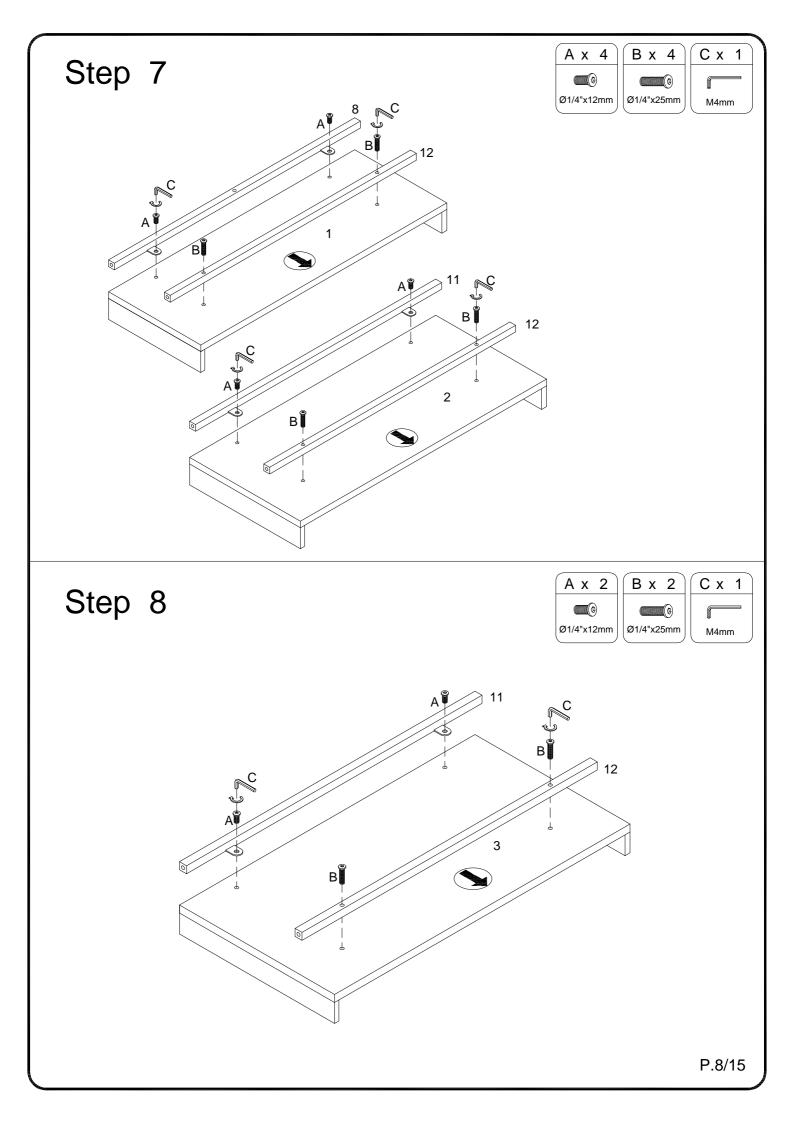

|               |    |     |
| L | 0                                                                                                                                   |               | Sticker      | 4  | pcs |   |                    |            |               |    |     |
| М | ·                                                                                                                                   | Ø3x17mm       | Screw        | 4  | pcs |   |                    |            |               |    |     |
| N | <uumo{}< td=""><td>Ø4x12mm</td><td>Screw</td><td>4</td><td>pcs</td><td></td><td></td><td></td><td></td><td></td><td></td></uumo{}<> | Ø4x12mm       | Screw        | 4  | pcs |   |                    |            |               |    |     |

















P.7/15



# Step 9 10 C x 1 R x 1 B x 8 Step 10 Ø1/4"x20mm Ø1/4"x25mm P.9/15







P.10/15







P.13/15



# Step 21