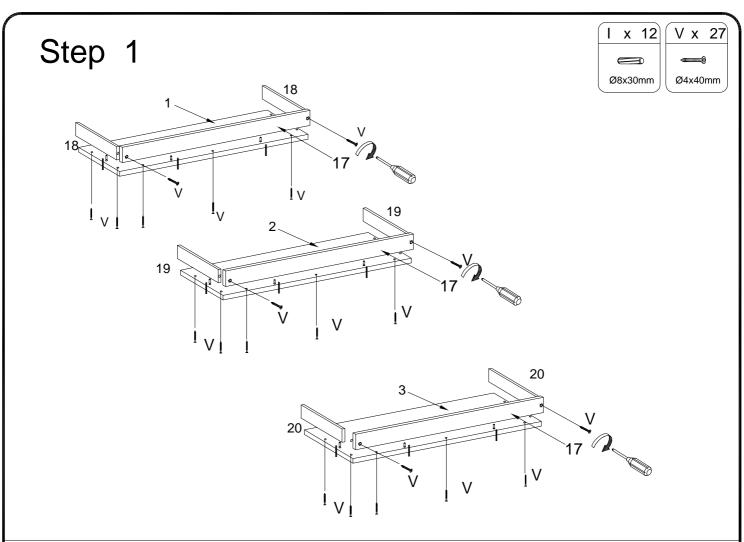

|            |               |    |     |
| L | 0                                                                                                                                   |               | Sticker      | 4  | pcs |   |                    |            |               |    |     |
| М | ·                                                                                                                                   | Ø3x17mm       | Screw        | 4  | pcs |   |                    |            |               |    |     |
| N | <uumo{}< td=""><td>Ø4x12mm</td><td>Screw</td><td>4</td><td>pcs</td><td></td><td></td><td></td><td></td><td></td><td></td></uumo{}<> | Ø4x12mm       | Screw        | 4  | pcs |   |                    |            |               |    |     |

















P.7/15



# Step 9 10 C x 1 R x 1 B x 8 Step 10 Ø1/4"x20mm Ø1/4"x25mm P.9/15







P.10/15







P.13/15



# Step 21