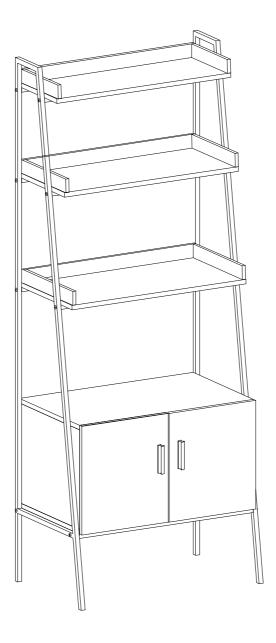

### **ASSEMBLY INSTRUCITON FOR ACME FURNITURE**

### MODEL# OF00015/OF00016

Thank you for purchasing the quality product.Be sure to check all packing material carefully for small parts which may have come loose inside the carton during shipment.Separate, identify and count all parts and metal hardware.Compare with all parts list to be sure all parts are present.if any part(s) are missing or damaged, please contact your local furniture dealer.For efficient and speedy service, please indicate the model number and code letter of part(s) needed.