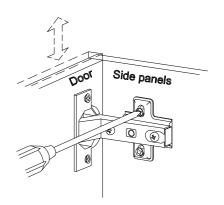

ts.
- V. The provided glue is to secure wood dowels in place. When first inserting dowels, locate the appropriate hole for the dowel, place a small amount of glue in the hole and insert the dowel. Wipe away excess glue immediately.



In future assembly steps when dowels are necessary to attach assembly parts together, place a small amount of glue on the end of the dowel before attaching parts together. Wipe away excess glue immediately.



VI. A Phillips head screwdriver is required for the assembly of this product.



VII. Power tools should not be used to assemble this product.



- VIII. Drill may be needed for securing product to wall.
- IX. Concealed hinges are three-way adjustable.



Horizontal by screw adjustment



In-and-Out by loosening the hinge-arm mounting screw or via cam



Vertical
Via slots in the mounting
plate or via cam adjustment

# Parts List P.3/15

## Hardware List

| Α |                                                                                                                                     | Ø1/4"x12mm    | Bolt         | 9  | pcs | 0 |                    |            | Plastic wedge | 4  | pcs |
|---|-------------------------------------------------------------------------------------------------------------------------------------|---------------|--------------|----|-----|---|--------------------|------------|---------------|----|-----|
| В | (8)                                                                                                                                 | Ø1/4"x25mm    | Bolt         | 24 | pcs | Р | 00