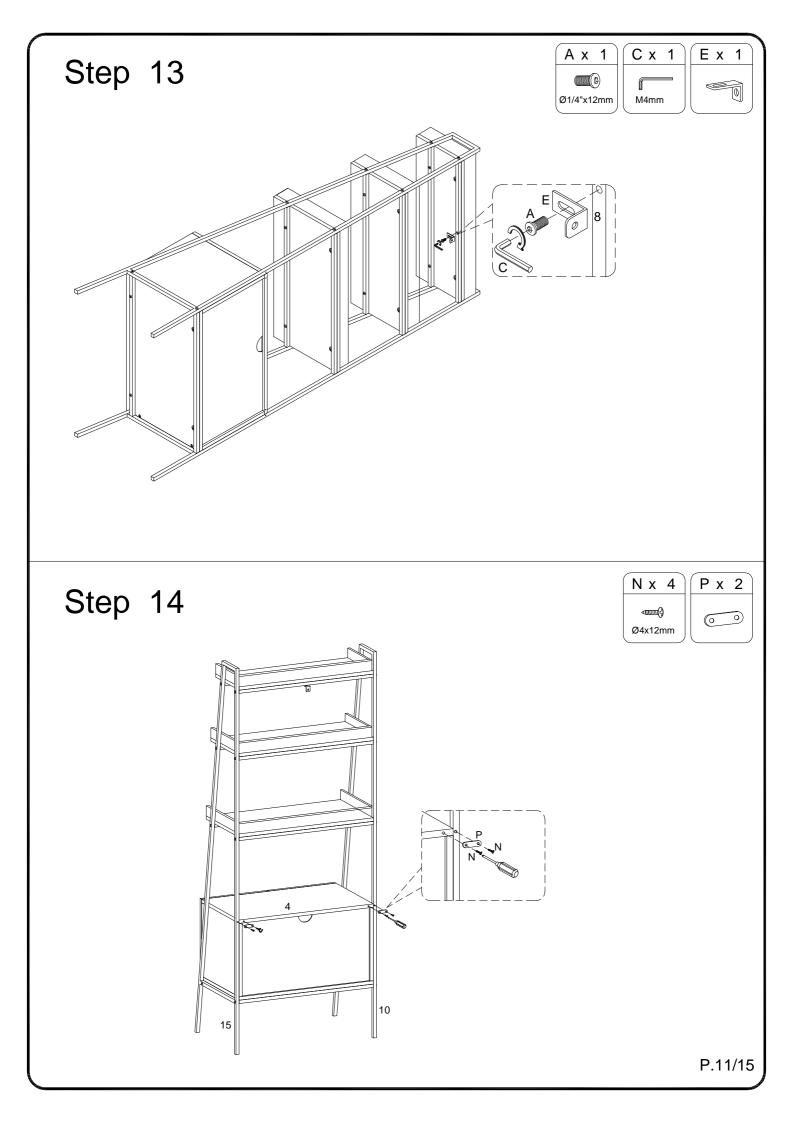

## Hardware List

| Α |                                                                                                                                     | Ø1/4"x12mm    | Bolt         | 9  | pcs | 0 |                    |            | Plastic wedge | 4  | pcs |
|---|-------------------------------------------------------------------------------------------------------------------------------------|---------------|--------------|----|-----|---|--------------------|------------|---------------|----|-----|
| В | (8)                                                                                                                                 | Ø1/4"x25mm    | Bolt         | 24 | pcs | Р | 00                 |            | Plate         | 2  | pcs |
| С |                                                                                                                                     | M4mm          | Hex Key      | 1  | pcs | Q |                    | •          | Glue tube     | 1  | pcs |
| D | (i)                                                                                                                                 | Ø16x6.5x1.0mm | Washer       | 1  | pcs | R | <b>(</b>           | Ø1/4"x20mm | Bolt          | 2  | pcs |
| Е |                                                                                                                                     | 40x25x20mm    | Bracket      | 1  | pcs | S |                    |            | Hinge         | 4  | pcs |
| F | ( <u>)</u>                                                                                                                          | Ø4x30mm       | Screw        | 1  | pcs | Т |                    |            | Handle        | 2  | pcs |
| G |                                                                                                                                     |               | Wall anchor  | 1  | pcs | U | (C)                | Ø4x18mm    | Screw         | 4  | pcs |
| Н | <del>amana</del>                                                                                                                    | Ø6x50mm       | Screw        | 4  | pcs | V | <b>AIIIIIIIIII</b> | Ø4x40mm    | Screw         | 27 | pcs |
| I |                                                                                                                                     | Ø8x30mm       | Wooden dowel | 20 | pcs | W | (G)                | Ø3.5x16mm  | Screw         | 16 | pcs |
| J | <b>(C)</b>                                                                                                                          | Ø6x35mm       | Cam lock     | 4  | pcs |   |                    |            |               |    |     |
| K |                                                                                                                                     | Ø15x11mm      | Cam bolt     | 4  | pcs |   |                    |            |               |    |     |
| L | 0                                                                                                                                   |               | Sticker      | 4  | pcs |   |                    |            |               |    |     |
| М | ·                                                                                                                                   | Ø3x17mm       | Screw        | 4  | pcs |   |                    |            |               |    |     |
| N | <uumo{}< td=""><td>Ø4x12mm</td><td>Screw</td><td>4</td><td>pcs</td><td></td><td></td><td></td><td></td><td></td><td></td></uumo{}<> | Ø4x12mm       | Screw        | 4  | pcs |   |                    |            |               |    |     |