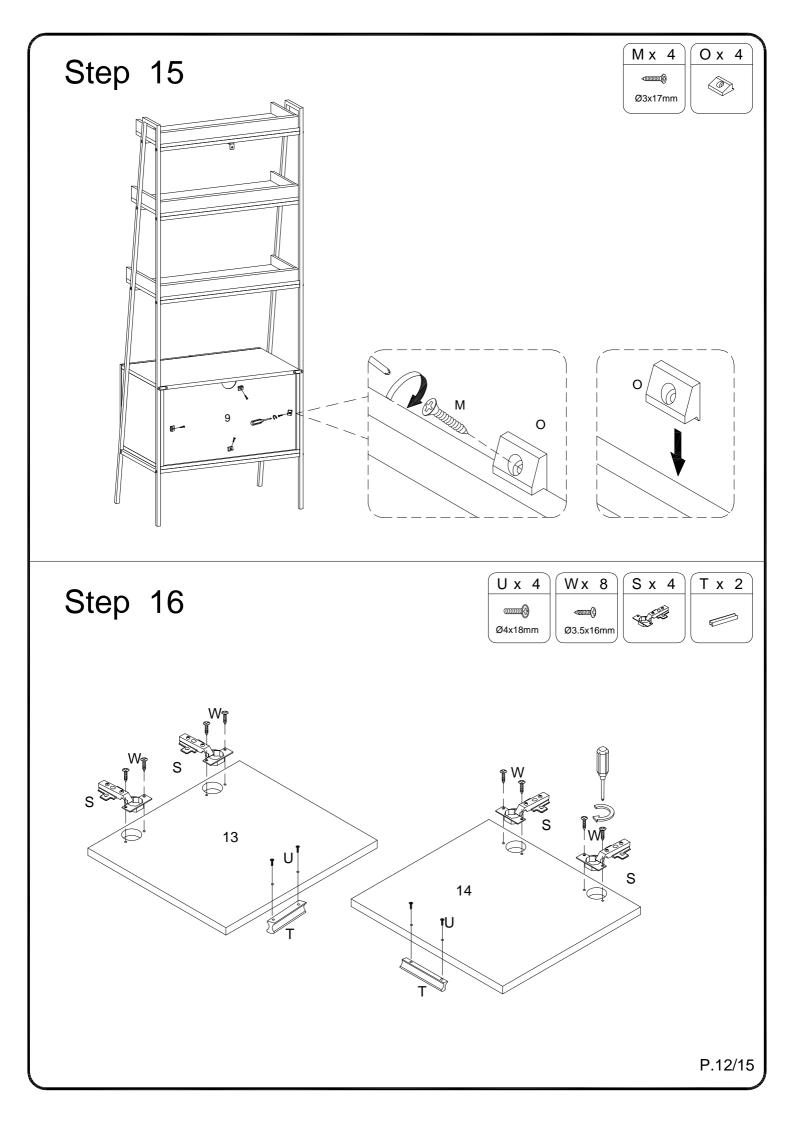

## Hardware List

| Α |                                                                                                                                     | Ø1/4"x12mm    | Bolt         | 9  | pcs | 0 |                    |            | Plastic wedge | 4  | pcs |
|---|-------------------------------------------------------------------------------------------------------------------------------------|---------------|--------------|----|-----|---|--------------------|------------|---------------|----|-----|
| В | (8)                                                                                                                                 | Ø1/4"x25mm    | Bolt         | 24 | pcs | Р | 00                 |            | Plate         | 2  | pcs |
| С |                                                                                                                                     | M4mm          | Hex Key      | 1  | pcs | Q |                    | •          | Glue tube     | 1  | pcs |
| D | (i)                                                                                                                                 | Ø16x6.5x1.0mm | Washer       | 1  | pcs | R | <b>(</b>           | Ø1/4"x20mm | Bolt          | 2  | pcs |
| Е |                                                                                                                                     | 40x25x20mm    | Bracket      | 1  | pcs | S |                    |            | Hinge         | 4  | pcs |
| F | ( <u>)</u>                                                                                                                          | Ø4x30mm       | Screw        | 1  | pcs | Т |                    |            | Handle        | 2  | pcs |
| G |                                                                                                                                     |               | Wall anchor  | 1  | pcs | U | (C)                | Ø4x18mm    | Screw         | 4  | pcs |
| Н | <del>amana</del>                                                                                                                    | Ø6x50mm       | Screw        | 4  | pcs | V | <b>AIIIIIIIIII</b> | Ø4x40mm    | Screw         | 27 | pcs |
| I |                                                                                                                                     | Ø8x30mm       | Wooden dowel | 20 | pcs | W | (G)                | Ø3.5x16mm  | Screw         | 16 | pcs |
| J | <b>(C)</b>                                                                                                                          | Ø6x35mm       | Cam lock     | 4  | pcs |   |                    |            |               |    |     |
| K |                                                                                                                                     | Ø15x11mm      | Cam bolt     | 4  | pcs |   |                    |            |               |    |     |
| L | 0                                                                                                                                   |               | Sticker      | 4  | pcs |   |                    |            |               |    |     |
| М | ·                                                                                                                                   | Ø3x17mm       | Screw        | 4  | pcs |   |                    |            |               |    |     |
| N | <uumo{}< td=""><td>Ø4x12mm</td><td>Screw</td><td>4</td><td>pcs</td><td></td><td></td><td></td><td></td><td></td><td></td></uumo{}<> | Ø4x12mm       | Screw        | 4  | pcs |   |                    |            |               |    |     |