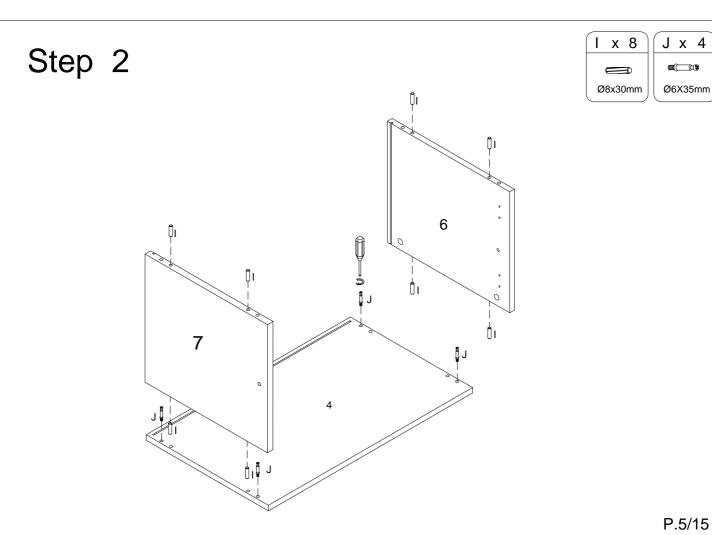

|            |               |    |     |
| L | 0                                                                                                                                   |               | Sticker      | 4  | pcs |   |                    |            |               |    |     |
| М | ·                                                                                                                                   | Ø3x17mm       | Screw        | 4  | pcs |   |                    |            |               |    |     |
| N | <uumo{}< td=""><td>Ø4x12mm</td><td>Screw</td><td>4</td><td>pcs</td><td></td><td></td><td></td><td></td><td></td><td></td></uumo{}<> | Ø4x12mm       | Screw        | 4  | pcs |   |                    |            |               |    |     |

















P.7/15



# Step 9 10 C x 1 R x 1 B x 8 Step 10 Ø1/4"x20mm Ø1/4"x25mm P.9/15







P.10/15







P.13/15



# Step 21