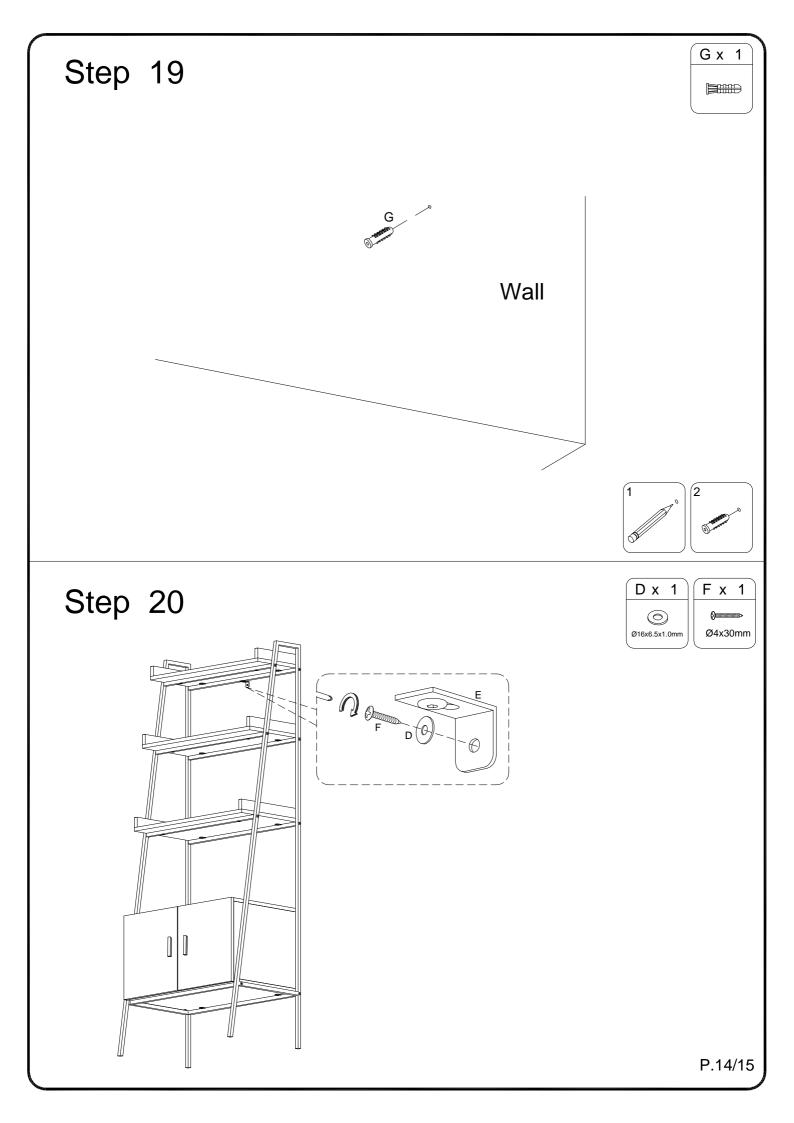

## Hardware List

| Α |                                                                                                                                     | Ø1/4"x12mm    | Bolt         | 9  | pcs | 0 |                    |            | Plastic wedge | 4  | pcs |
|---|-------------------------------------------------------------------------------------------------------------------------------------|---------------|--------------|----|-----|---|--------------------|------------|---------------|----|-----|
| В | (8)                                                                                                                                 | Ø1/4"x25mm    | Bolt         | 24 | pcs | Р | 00                 |            | Plate         | 2  | pcs |
| С |                                                                                                                                     | M4mm          | Hex Key      | 1  | pcs | Q |                    | •          | Glue tube     | 1  | pcs |
| D | (i)                                                                                                                                 | Ø16x6.5x1.0mm | Washer       | 1  | pcs | R | <b>(</b>           | Ø1/4"x20mm | Bolt          | 2  | pcs |
| Е |                                                                                                                                     | 40x25x20mm    | Bracket      | 1  | pcs | S |                    |            | Hinge         | 4  | pcs |
| F | ( <u>)</u>                                                                                                                          | Ø4x30mm       | Screw        | 1  | pcs | Т |                    |            | Handle        | 2  | pcs |
| G |                                                                                                                                     |               | Wall anchor  | 1  | pcs | U | (C)                | Ø4x18mm    | Screw         | 4  | pcs |
| Н | <del>amana</del>                                                                                                                    | Ø6x50mm       | Screw        | 4  | pcs | V | <b>AIIIIIIIIII</b> | Ø4x40mm    | Screw         | 27 | pcs |
| I |                                                                                                                                     | Ø8x30mm       | Wooden dowel | 20 | pcs | W | (G)                | Ø3.5x16mm  | Screw         | 16 | pcs |
| J | <b>(C)</b>                                                                                                                          | Ø6x35mm       | Cam lock     | 4  | pcs |   |                    |            |               |    |     |
| K |                                                                                                                                     | Ø15x11mm      | Cam bolt     | 4  | pcs |   |                    |            |               |    |     |
| L | 0                                                                                                                                   |               | Sticker      | 4  | pcs |   |                    |            |               |    |     |
| М | ·                                                                                                                                   | Ø3x17mm       | Screw        | 4  | pcs |   |                    |            |               |    |     |
| N | <uumo{}< td=""><td>Ø4x12mm</td><td>Screw</td><td>4</td><td>pcs</td><td></td><td></td><td></td><td></td><td></td><td></td></uumo{}<> | Ø4x12mm       | Screw        | 4  | pcs |   |                    |            |               |    |     |