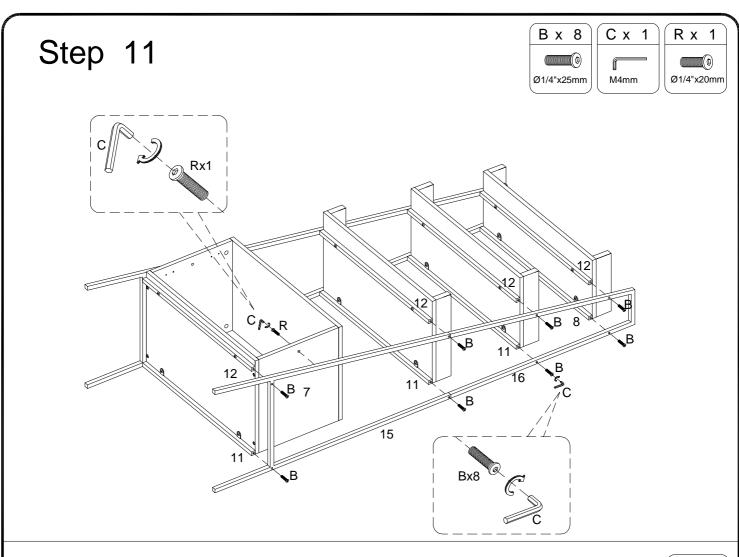

# Step 9 10 C x 1 R x 1 B x 8 Step 10 Ø1/4"x20mm Ø1/4"x25mm P.9/15

P.10/15

P.13/15