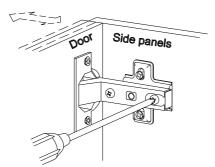

ware used to assemble this product are: wood dowels, screws and bolts.
- V. The provided glue is to secure wood dowels in place. When first inserting dowels, locate the appropriate hole for the dowel, place a small amount of glue in the hole and insert the dowel. Wipe away excess glue immediately.



In future assembly steps when dowels are necessary to attach assembly parts together, place a small amount of glue on the end of the dowel before attaching parts together. Wipe away excess glue immediately.



VI. A Phillips head screwdriver is required for the assembly of this product.



VII. Power tools should not be used to assemble this product.



- VIII. Drill may be needed for securing product to wall.
- IX. Concealed hinges are three-way adjustable.



Horizontal by screw adjustment



In-and-Out by loosening the hinge-arm mounting screw or via cam



Vertical
Via slots in the mounting
plate or via cam adjustment

# Parts List P.3/15

## Hardware List

| Α |                                                                                                                                     | Ø1/4"x12mm    | Bolt         | 9  | pcs | 0 |                    |            | Plastic wedge | 4  | pcs |
|---|-------------------------------------------------------------------------------------------------------------------------------------|---------------|--------------|----|-----|---|--------------------|------------|---------------|----|-----|
| В | (8)