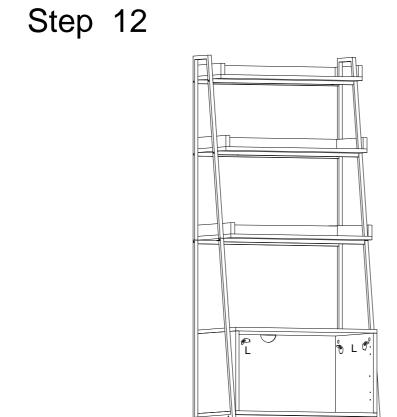

## Hardware List

| Α |                                                                                                                                     | Ø1/4"x12mm    | Bolt         | 9  | pcs | 0 |                    |            | Plastic wedge | 4  | pcs |
|---|-------------------------------------------------------------------------------------------------------------------------------------|---------------|--------------|----|-----|---|--------------------|------------|---------------|----|-----|
| В | (8)                                                                                                                                 | Ø1/4"x25mm    | Bolt         | 24 | pcs | Р | 00                 |            | Plate         | 2  | pcs |
| С |                                                                                                                                     | M4mm          | Hex Key      | 1  | pcs | Q |                    | •          | Glue tube     | 1  | pcs |
| D | (i)                                                                                                                                 | Ø16x6.5x1.0mm | Washer       | 1  | pcs | R | <b>(</b>           | Ø1/4"x20mm | Bolt          | 2  | pcs |
| Е |                                                                                                                                     | 40x25x20mm    | Bracket      | 1  | pcs | S |                    |            | Hinge         | 4  | pcs |
| F | ( <u>)</u>                                                                                                                          | Ø4x30mm       | Screw        | 1  | pcs | Т |                    |            | Handle        | 2  | pcs |
| G |                                                                                                                                     |               | Wall anchor  | 1  | pcs | U | (C)                | Ø4x18mm    | Screw         | 4  | pcs |
| Н | <del>amana</del>                                                                                                                    | Ø6x50mm       | Screw        | 4  | pcs | V | <b>AIIIIIIIIII</b> | Ø4x40mm    | Screw         | 27 | pcs |
| I |                                                                                                                                     | Ø8x30mm       | Wooden dowel | 20 | pcs | W | (G)                | Ø3.5x16mm  | Screw         | 16 | pcs |
| J | <b>(C)</b>                                                                                                                          | Ø6x35mm       | Cam lock     | 4  | pcs |   |                    |            |               |    |     |
| K |                                                                                                                                     | Ø15x11mm      | Cam bolt     | 4  | pcs |   |                    |            |               |    |     |
| L | 0                                                                                                                                   |               | Sticker      | 4  | pcs |   |                    |            |               |    |     |
| М | ·                                                                                                                                   | Ø3x17mm       | Screw        | 4  | pcs |   |                    |            |               |    |     |
| N | <uumo{}< td=""><td>Ø4x12mm</td><td>Screw</td><td>4</td><td>pcs</td><td></td><td></td><td></td><td></td><td></td><td></td></uumo{}<> | Ø4x12mm       | Screw        | 4  | pcs |   |                    |            |               |    |     |