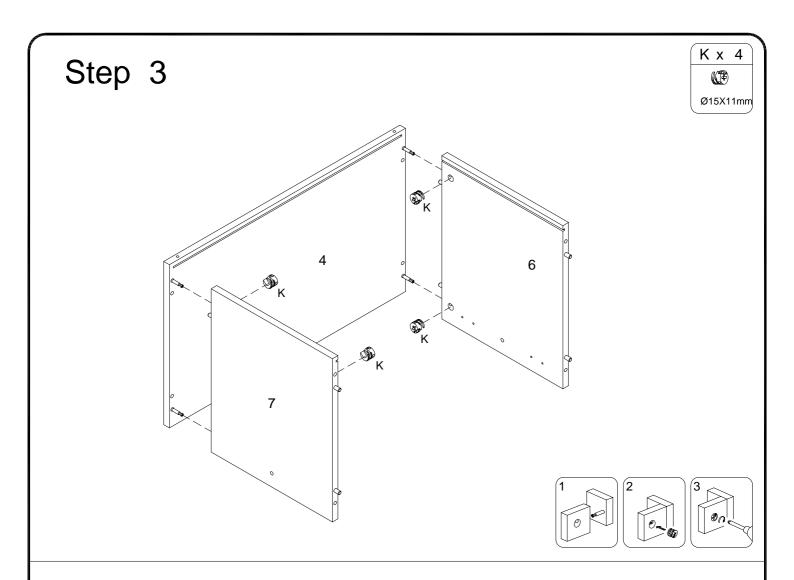

|            |               |    |     |
| L | 0                                                                                                                                   |               | Sticker      | 4  | pcs |   |                    |            |               |    |     |
| М | ·                                                                                                                                   | Ø3x17mm       | Screw        | 4  | pcs |   |                    |            |               |    |     |
| N | <uumo{}< td=""><td>Ø4x12mm</td><td>Screw</td><td>4</td><td>pcs</td><td></td><td></td><td></td><td></td><td></td><td></td></uumo{}<> | Ø4x12mm       | Screw        | 4  | pcs |   |                    |            |               |    |     |

















P.7/15



# Step 9 10 C x 1 R x 1 B x 8 Step 10 Ø1/4"x20mm Ø1/4"x25mm P.9/15







P.10/15







P.13/15



# Step 21