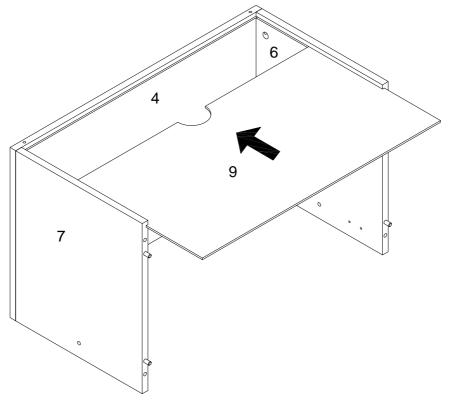

|            |               |    |     |
| L | 0                                                                                                                                   |               | Sticker      | 4  | pcs |   |                    |            |               |    |     |
| М | ·                                                                                                                                   | Ø3x17mm       | Screw        | 4  | pcs |   |                    |            |               |    |     |
| N | <uumo{}< td=""><td>Ø4x12mm</td><td>Screw</td><td>4</td><td>pcs</td><td></td><td></td><td></td><td></td><td></td><td></td></uumo{}<> | Ø4x12mm       | Screw        | 4  | pcs |   |                    |            |               |    |     |

















P.7/15



# Step 9 10 C x 1 R x 1 B x 8 Step 10 Ø1/4"x20mm Ø1/4"x25mm P.9/15







P.10/15







P.13/15



# Step 21