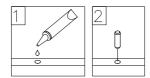

### **General Assembly Guidelines**

- I. Ensure that all parts and hardware are available before beginning assembly.
- II. Follow each step carefully to ensure the proper assembly of this product.
- III. Two people are recommended for ease in the assembly of this product.
- IV. The three main types of hardware used to assemble this product are: wood dowels, screws and bolts.
- V. The provided glue is to secure wood dowels in place. When first inserting dowels, locate the appropriate hole for the dowel, place a small amount of glue in the hole and insert the dowel. Wipe away excess glue immediately.

In future assembly steps when dowels are necessary to attach assembly parts together, place a small amount of glue on the end of the dowel before attaching parts together. Wipe away excess glue immediately.