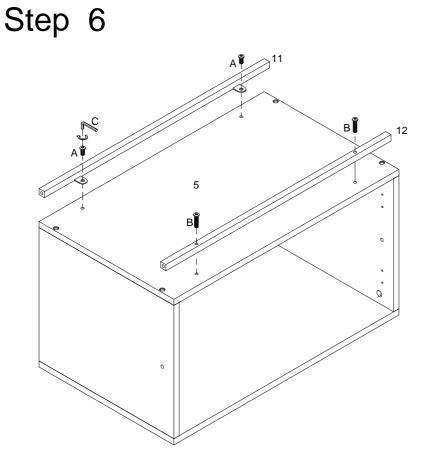

|            |               |    |     |
| L | 0                                                                                                                                   |               | Sticker      | 4  | pcs |   |                    |            |               |    |     |
| М | ·                                                                                                                                   | Ø3x17mm       | Screw        | 4  | pcs |   |                    |            |               |    |     |
| N | <uumo{}< td=""><td>Ø4x12mm</td><td>Screw</td><td>4</td><td>pcs</td><td></td><td></td><td></td><td></td><td></td><td></td></uumo{}<> | Ø4x12mm       | Screw        | 4  | pcs |   |                    |            |               |    |     |

















P.7/15



# Step 9 10 C x 1 R x 1 B x 8 Step 10 Ø1/4"x20mm Ø1/4"x25mm P.9/15







P.10/15







P.13/15



# Step 21