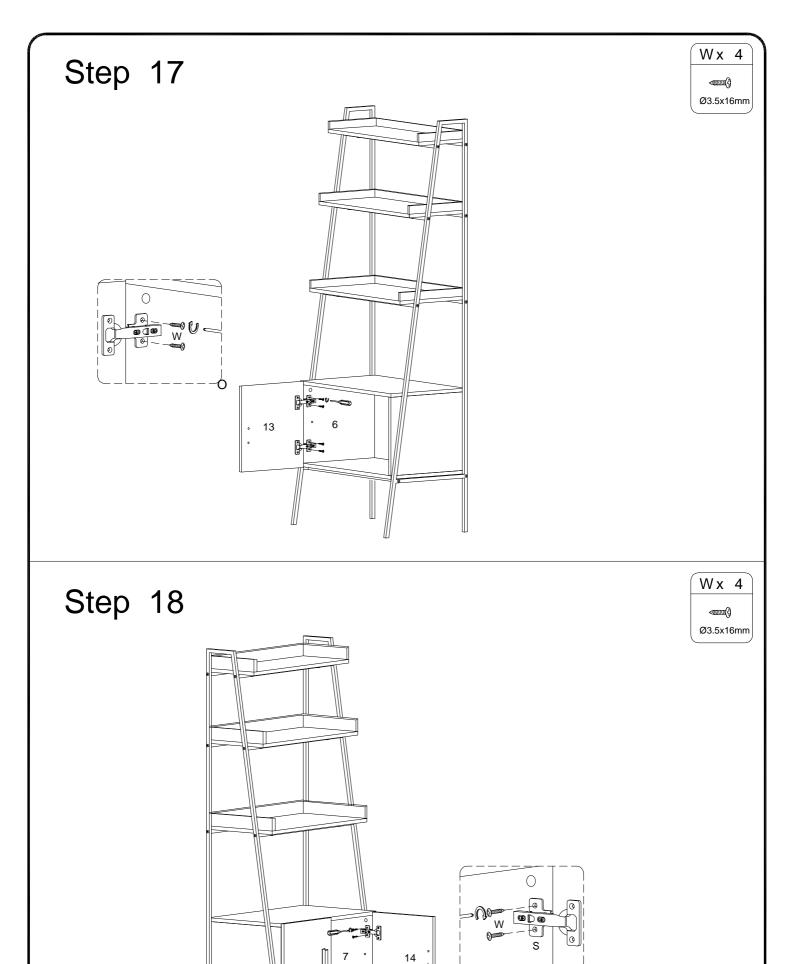

## Hardware List

| Α |                                                                                                                                     | Ø1/4"x12mm    | Bolt         | 9  | pcs | 0 |                    |            | Plastic wedge | 4  | pcs |
|---|-------------------------------------------------------------------------------------------------------------------------------------|---------------|--------------|----|-----|---|--------------------|------------|---------------|----|-----|
| В | (8)                                                                                                                                 | Ø1/4"x25mm    | Bolt         | 24 | pcs | Р | 00                 |            | Plate         | 2  | pcs |
| С |                                                                                                                                     | M4mm          | Hex Key      | 1  | pcs | Q |                    | •          | Glue tube     | 1  | pcs |
| D | (i)                                                                                                                                 | Ø16x6.5x1.0mm | Washer       | 1  | pcs | R | <b>(</b>           | Ø1/4"x20mm | Bolt          | 2  | pcs |
| Е |                                                                                                                                     | 40x25x20mm    | Bracket      | 1  | pcs | S |                    |            | Hinge         | 4  | pcs |
| F | ( <u>)</u>                                                                                                                          | Ø4x30mm       | Screw        | 1  | pcs | Т |                    |            | Handle        | 2  | pcs |
| G |                                                                                                                                     |               | Wall anchor  | 1  | pcs | U | (C)                | Ø4x18mm    | Screw         | 4  | pcs |
| Н | <del>amana</del>                                                                                                                    | Ø6x50mm       | Screw        | 4  | pcs | V | <b>AIIIIIIIIII</b> | Ø4x40mm    | Screw         | 27 | pcs |
| I |                                                                                                                                     | Ø8x30mm       | Wooden dowel | 20 | pcs | W | (G)                | Ø3.5x16mm  | Screw         | 16 | pcs |
| J | <b>(C)</b>                                                                                                                          | Ø6x35mm       | Cam lock     | 4  | pcs |   |                    |            |               |    |     |
| K |                                                                                                                                     | Ø15x11mm      | Cam bolt     | 4  | pcs |   |                    |            |               |    |     |
| L | 0                                                                                                                                   |               | Sticker      | 4  | pcs |   |                    |            |               |    |     |
| М | ·                                                                                                                                   | Ø3x17mm       | Screw        | 4  | pcs |   |                    |            |               |    |     |
| N | <uumo{}< td=""><td>Ø4x12mm</td><td>Screw</td><td>4</td><td>pcs</td><td></td><td></td><td></td><td></td><td></td><td></td></uumo{}<> | Ø4x12mm       | Screw        | 4  | pcs |   |                    |            |               |    |     |