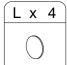

## Hardware List

| Α |                                                                                                                                     | Ø1/4"x12mm    | Bolt         | 9  | pcs | 0 |                    |            | Plastic wedge | 4  | pcs |
|---|-------------------------------------------------------------------------------------------------------------------------------------|---------------|--------------|----|-----|---|--------------------|------------|---------------|----|-----|
| В | (8)                                                                                                                                 | Ø1/4"x25mm    | Bolt         | 24 | pcs | Р | 00                 |            | Plate         | 2  | pcs |
| С |                                                                                                                                     | M4mm          | Hex Key      | 1  | pcs | Q |                    | •          | Glue tube     | 1  | pcs |
| D | (i)                                                                                                                                 | Ø16x6.5x1.0mm | Washer       | 1  | pcs | R | <b>(</b>           | Ø1/4"x20mm | Bolt          | 2  | pcs |
| Е |                                                                                                                                     | 40x25x20mm    | Bracket      | 1  | pcs | S |                    |            | Hinge         | 4  | pcs |
| F | ( <u>)</u>                                                                                                                          | Ø4x30mm       | Screw        | 1  | pcs | Т |                    |            | Handle        | 2  | pcs |
| G |                                                                                                                                     |               | Wall anchor  | 1  | pcs | U | (C)                | Ø4x18mm    | Screw         | 4  | pcs |
| Н | <del>amana</del>                                                                                                                    | Ø6x50mm       | Screw        | 4  | pcs | V | <b>AIIIIIIIIII</b> | Ø4x40mm    | Screw         | 27 | pcs |
| I |                                                                                                                                     | Ø8x30mm       | Wooden dowel | 20 | pcs | W | (G)                | Ø3.5x16mm  | Screw         | 16 | pcs |
| J | <b>(C)</b>                                                                                                                          | Ø6x35mm       | Cam lock     | 4  | pcs |   |                    |            |               |    |     |
| K |                                                                                                                                     | Ø15x11mm      | Cam bolt     | 4  | pcs |   |                    |            |               |    |     |
| L | 0                                                                                                                                   |               | Sticker      | 4  | pcs |   |                    |            |               |    |     |
| М | ·                                                                                                                                   | Ø3x17mm       | Screw        | 4  | pcs |   |                    |            |               |    |     |
| N | <uumo{}< td=""><td>Ø4x12mm</td><td>Screw</td><td>4</td><td>pcs</td><td></td><td></td><td></td><td></td><td></td><td></td></uumo{}<> | Ø4x12mm       | Screw        | 4  | pcs |   |                    |            |               |    |     |