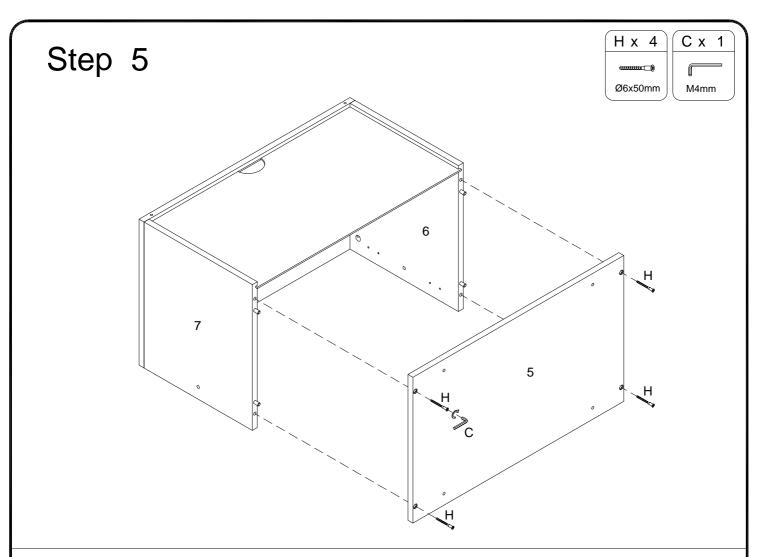

|            |               |    |     |
| L | 0                                                                                                                                   |               | Sticker      | 4  | pcs |   |                    |            |               |    |     |
| М | ·                                                                                                                                   | Ø3x17mm       | Screw        | 4  | pcs |   |                    |            |               |    |     |
| N | <uumo{}< td=""><td>Ø4x12mm</td><td>Screw</td><td>4</td><td>pcs</td><td></td><td></td><td></td><td></td><td></td><td></td></uumo{}<> | Ø4x12mm       | Screw        | 4  | pcs |   |                    |            |               |    |     |

















P.7/15



# Step 9 10 C x 1 R x 1 B x 8 Step 10 Ø1/4"x20mm Ø1/4"x25mm P.9/15







P.10/15







P.13/15



# Step 21