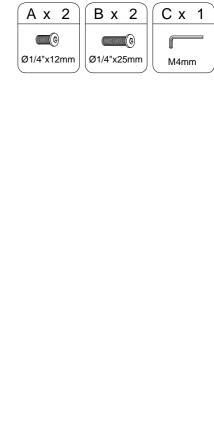

|            |               |    |     |
| L | 0                                                                                                                                   |               | Sticker      | 4  | pcs |   |                    |            |               |    |     |
| М | ·                                                                                                                                   | Ø3x17mm       | Screw        | 4  | pcs |   |                    |            |               |    |     |
| N | <uumo{}< td=""><td>Ø4x12mm</td><td>Screw</td><td>4</td><td>pcs</td><td></td><td></td><td></td><td></td><td></td><td></td></uumo{}<> | Ø4x12mm       | Screw        | 4  | pcs |   |                    |            |               |    |     |

















P.7/15



# Step 9 10 C x 1 R x 1 B x 8 Step 10 Ø1/4"x20mm Ø1/4"x25mm P.9/15







P.10/15







P.13/15



# Step 21