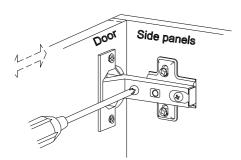

- IV. The three main types of hardware used to assemble this product are: wood dowels, screws and bolts.
- V. The provided glue is to secure wood dowels in place. When first inserting dowels, locate the appropriate hole for the dowel, place a small amount of glue in the hole and insert the dowel. Wipe away excess glue immediately.



In future assembly steps when dowels are necessary to attach assembly parts together, place a small amount of glue on the end of the dowel before attaching parts together. Wipe away excess glue immediately.



VI. A Phillips head screwdriver is required for the assembly of this product.



VII. Power tools should not be used to assemble this product.



- VIII. Drill may be needed for securing product to wall.
- IX. Concealed hinges are three-way adjustable.



Horizontal by screw adjustment



In-and-Out by loosening the hinge-arm mounting screw or via cam



Vertical
Via slots in the mounting
plate or via cam adjustment

# Parts List P.3/15

## Hardware List

| Α |                                                                                                                                     | Ø1/4"x12mm    | Bolt         | 9  | pcs | 0 |                    |            | Plastic wedge | 4  | pcs |
|---|-------------------------------------------------------------------------------------------------------------------------------------|---------------|--------------|----|-----|---|--------------------|------------|---------------|----|-----|
| В | (8)