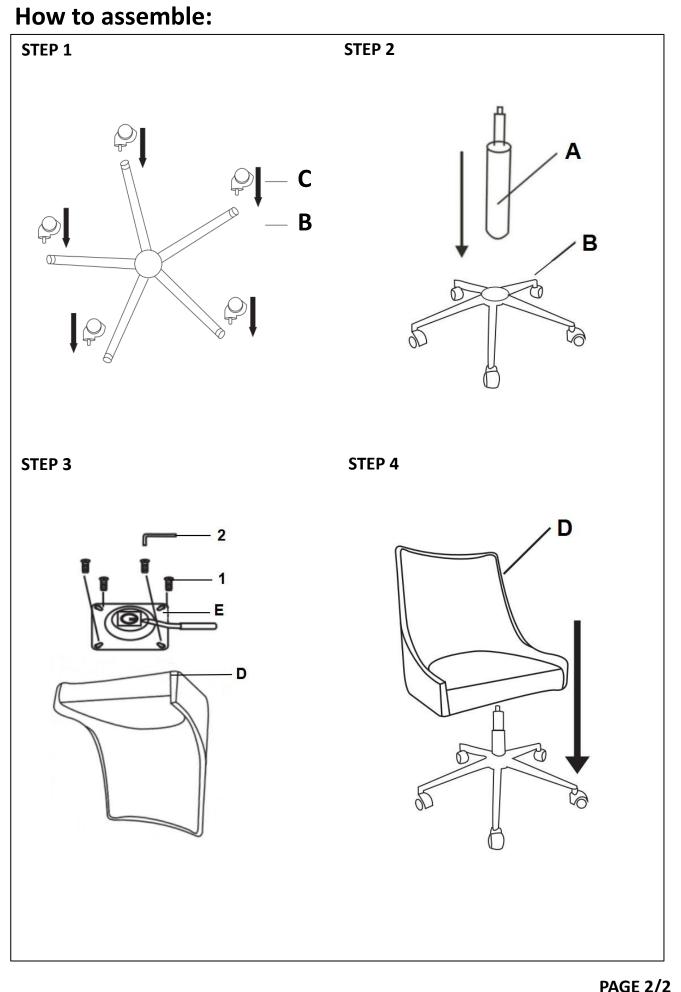

ny part(s) are missing or damaged, please contact your local furniture dealer. For efficient and speedy service, please indicate the model number and code letter of part(s) needed.

|             | COMPONENT PARTS      |           |            |
|-------------|----------------------|-----------|------------|
| DESCRIPTION |                      | PART NAME | Q'TY (PCS) |
| A           | GAS LIFT             |           | 1          |
| B           | BASE                 |           | 1          |
| C           | CASTER               |           | 5          |
| D           | SEAT                 |           | 1          |
| E           | BRACKET<br>W/ HANDLE |           | 1          |

## \*\*\*Do not fully tighten screws until fully assembled\*\*\*

## HARDWARE REQUIRED



**PAGE 1/2**