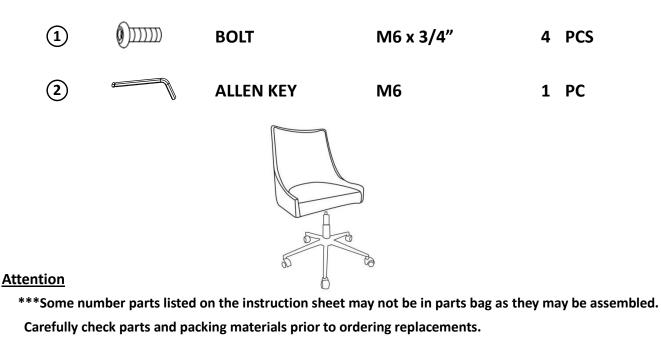

|             | COMPONENT PARTS      |           |            |
|-------------|----------------------|-----------|------------|
| DESCRIPTION |                      | PART NAME | Q'TY (PCS) |
| A           | GAS LIFT             |           | 1          |
| B           | BASE                 |           | 1          |
| C           | CASTER               |           | 5          |
| D           | SEAT                 |           | 1          |
| E           | BRACKET<br>W/ HANDLE |           | 1          |

## HARDWARE REQUIRED

**PAGE 1/2** 