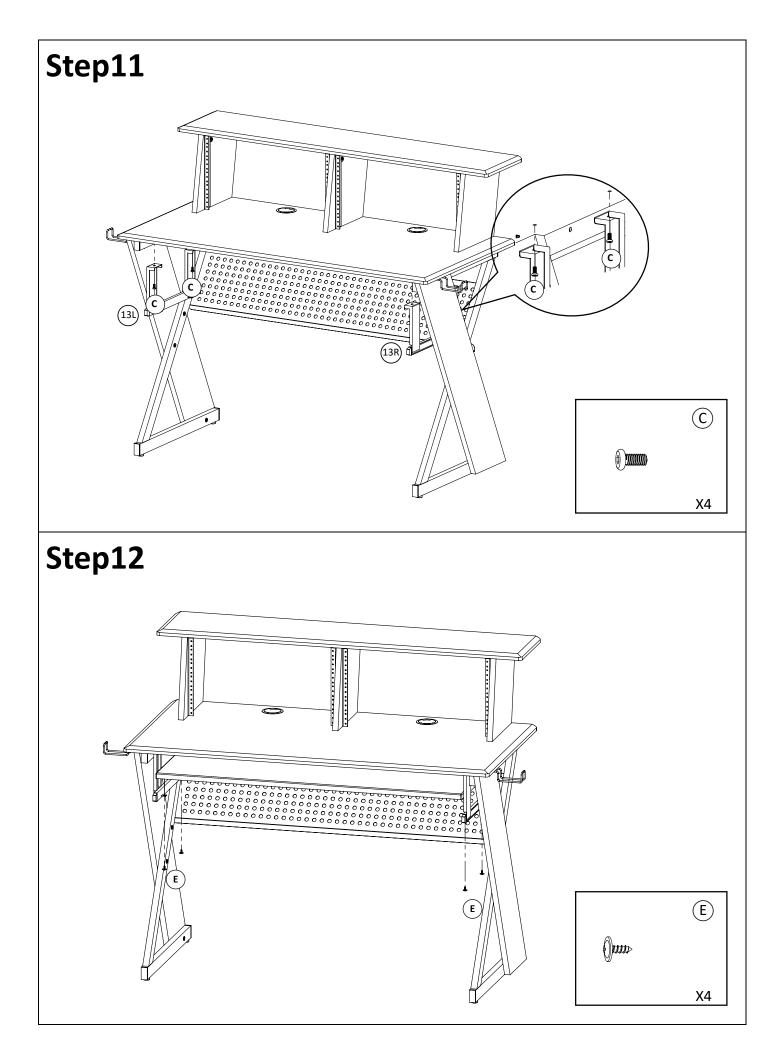

|             | COMPONENT PARTS         |          |  |  |
|-------------|-------------------------|----------|--|--|
| DESCRIPTION | PART NAME               | QTY(PCS) |  |  |
| 1           | DESKTOP                 | 1        |  |  |
| 2           | TOP SHELF               | 1        |  |  |
| 3           | KEYBOARD SHELF          | 1        |  |  |
| 4           | RIGHT PANEL             | 1        |  |  |
| 5           |                         | 1        |  |  |
| 6           | SMALL LEFT PANEL        | 1        |  |  |
| 7           | SMALL CENTRAL PANEL     | 1        |  |  |
| 8           | SMALL RIGHT PANEL       | 1        |  |  |
| 9           | SIDE PANEL              | 2        |  |  |
| 10          | SUPPORT BAR FOR DESKTOP | 1        |  |  |

| [    |                  |                                                                                                                 |   |
|------|------------------|-----------------------------------------------------------------------------------------------------------------|---|
| (11) | REAR PANEL       |                                                                                                                 | 1 |
| (12) | HEADSET HOLDER   |                                                                                                                 | 2 |
| (13) | KEYBOARD SLIDERS |                                                                                                                 | 1 |
| 14   | BRACKET          | Contraction of the second s | 2 |

## HARDWARE REQUIRED

|                     | ALLEN BOLT           | M6X50MM | 6  | PCS |
|---------------------|----------------------|---------|----|-----|
|                     | ALLEN BOLT           | M6X32MM | 8  | PCS |
|                     | ALLEN BOLT           | M6X12MM | 8  | PCS |
|                     | ALLEN SCREW          | M6X50MM | 6  | PCS |
| (E) ()))            | PHILLIPS SCREW       | M4X12MM | 16 | PCS |
| (F) ()))))))        | PHILLIPS BOLT&WASHER | M5X19MM | 36 | PCS |
|                     | CAM BOLT             |         | 6  | PCS |
| (H)                 | CAM LOCK             |         | 6  | PCS |
|                     | STUD                 |         | 4  | PCS |
| $\bigcirc \bigcirc$ | GROMMET              |         | 2  | PCS |
| K                   | ALLEN WRENCH         |         | 1  | PCS |