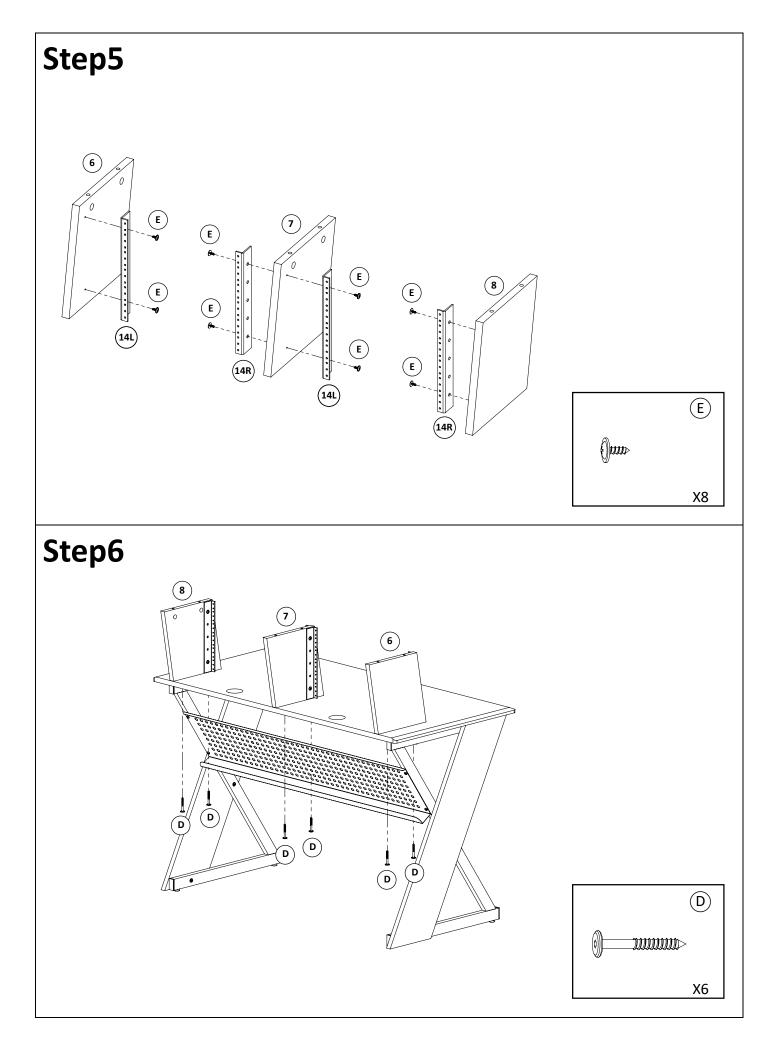

|             | COMPONENT PARTS         |          |  |  |
|-------------|-------------------------|----------|--|--|
| DESCRIPTION | PART NAME               | QTY(PCS) |  |  |
| 1           | DESKTOP                 | 1        |  |  |
| 2           | TOP SHELF               | 1        |  |  |
| 3           | KEYBOARD SHELF          | 1        |  |  |
| 4           | RIGHT PANEL             | 1        |  |  |
| 5           |                         | 1        |  |  |
| 6           | SMALL LEFT PANEL        | 1        |  |  |
| 7           | SMALL CENTRAL PANEL     | 1        |  |  |
| 8           | SMALL RIGHT PANEL       | 1        |  |  |
| 9           | SIDE PANEL              | 2        |  |  |
| 10          | SUPPORT BAR FOR DESKTOP | 1        |  |  |

| [    |                  |                                                                                                                 |   |
|------|------------------|-----------------------------------------------------------------------------------------------------------------|---|
| (11) | REAR PANEL       |                                                                                                                 | 1 |
| (12) | HEADSET HOLDER   |                                                                                                                 | 2 |
| (13) | KEYBOARD SLIDERS |                                                                                                                 | 1 |
| 14   | BRACKET          | Contraction of the second s | 2 |

## HARDWARE REQUIRED

|                     | ALLEN BOLT           | M6X50MM | 6  | PCS |
|---------------------|----------------------|---------|----|-----|
|                     | ALLEN BOLT           | M6X32MM | 8  | PCS |
|                     | ALLEN BOLT           | M6X12MM | 8  | PCS |
|                     | ALLEN SCREW          | M6X50MM | 6  | PCS |
| (E) ()))            | PHILLIPS SCREW       | M4X12MM | 16 | PCS |
| (F) ()))))))        | PHILLIPS BOLT&WASHER | M5X19MM | 36 | PCS |
|                     | CAM BOLT             |         | 6  | PCS |
| (H)                 | CAM LOCK             |         | 6  | PCS |
|                     | STUD                 |         | 4  | PCS |
| $\bigcirc \bigcirc$ | GROMMET              |         | 2  | PCS |
| K                   | ALLEN WRENCH         |         | 1  | PCS |