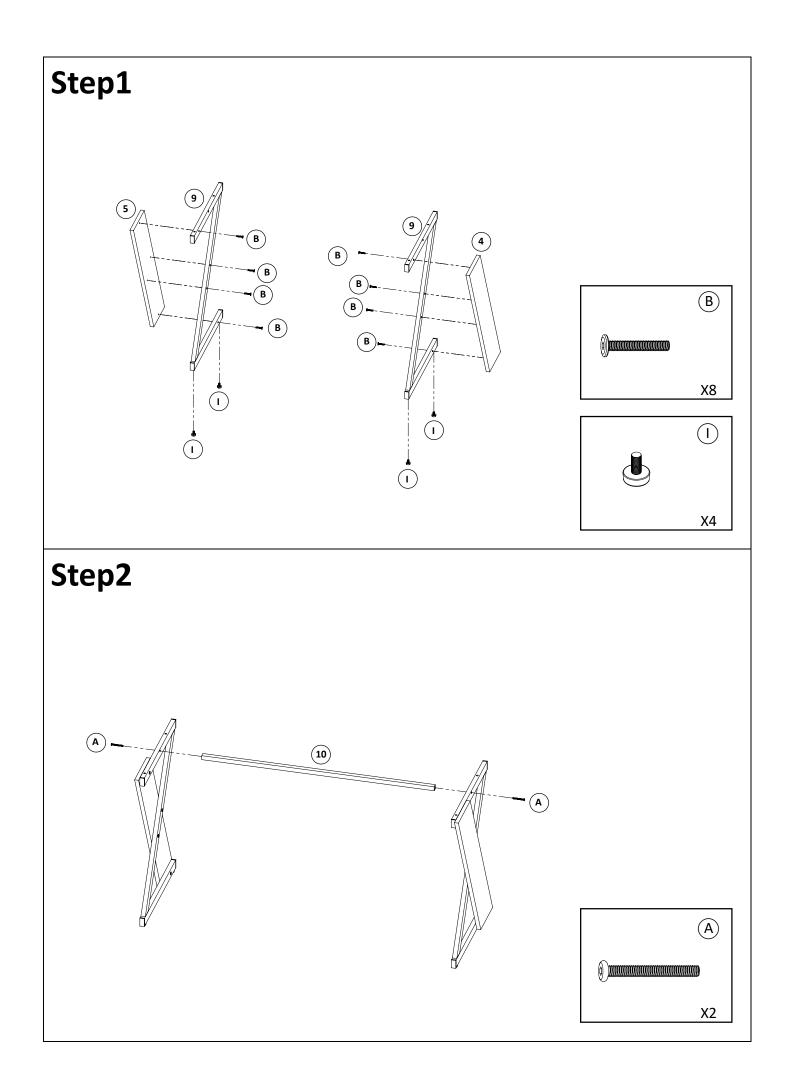

|             | COMPONENT PARTS         |          |  |  |
|-------------|-------------------------|----------|--|--|
| DESCRIPTION | PART NAME               | QTY(PCS) |  |  |
| 1           | DESKTOP                 | 1        |  |  |
| 2           | TOP SHELF               | 1        |  |  |
| 3           | KEYBOARD SHELF          | 1        |  |  |
| 4           | RIGHT PANEL             | 1        |  |  |
| 5           |                         | 1        |  |  |
| 6           | SMALL LEFT PANEL        | 1        |  |  |
| 7           | SMALL CENTRAL PANEL     | 1        |  |  |
| 8           | SMALL RIGHT PANEL       | 1        |  |  |
| 9           | SIDE PANEL              | 2        |  |  |
| 10          | SUPPORT BAR FOR DESKTOP | 1        |  |  |

## HARDWARE REQUIRED

|                     | ALLEN BOLT           | M6X50MM | 6  | PCS |
|---------------------|----------------------|---------|----|-----|
|                     | ALLEN BOLT           | M6X32MM | 8  | PCS |
|                     | ALLEN BOLT           | M6X12MM | 8  | PCS |
|                     | ALLEN SCREW          | M6X50MM | 6  | PCS |
| (E) ()))            | PHILLIPS SCREW       | M4X12MM | 16 | PCS |
| (F) ()))))))        | PHILLIPS BOLT&WASHER | M5X19MM | 36 | PCS |
|                     | CAM BOLT             |         | 6  | PCS |
| (H)                 | CAM LOCK             |         | 6  | PCS |
|                     | STUD                 |         | 4  | PCS |
| $\bigcirc \bigcirc$ | GROMMET              |         | 2  | PCS |
| K                   | ALLEN WRENCH         |         | 1  | PCS |