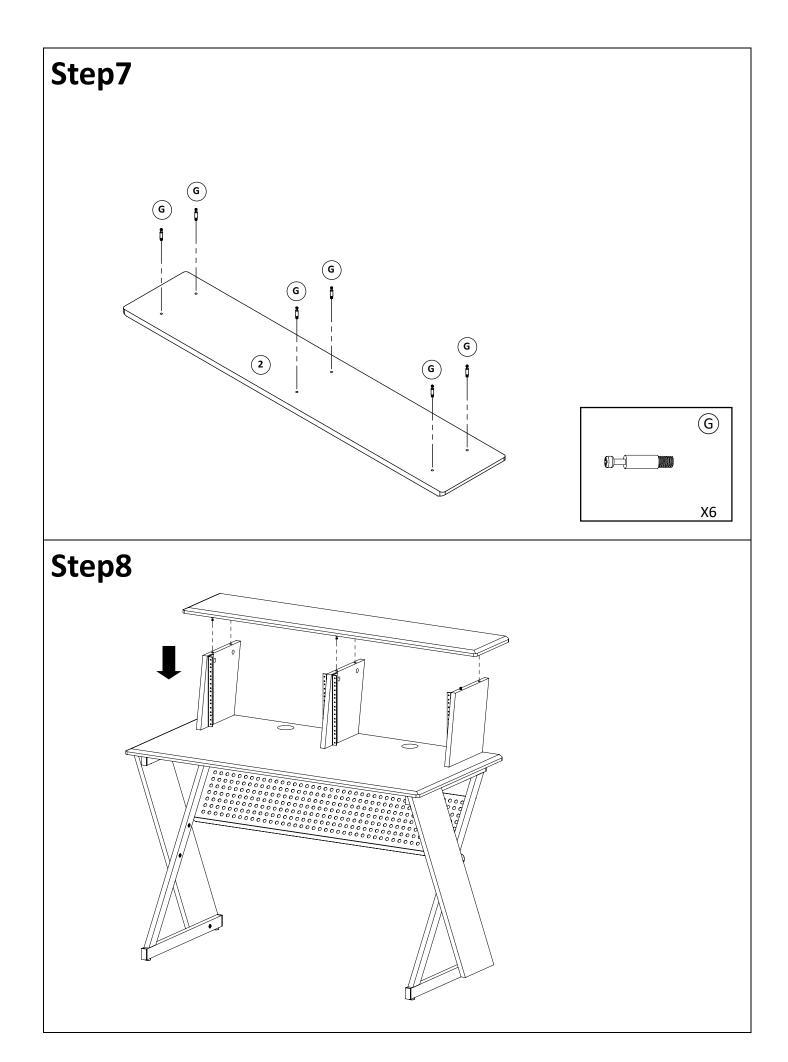

|             | COMPONENT PARTS         |          |  |  |
|-------------|-------------------------|----------|--|--|
| DESCRIPTION | PART NAME               | QTY(PCS) |  |  |
| 1           | DESKTOP                 | 1        |  |  |
| 2           | TOP SHELF               | 1        |  |  |
| 3           | KEYBOARD SHELF          | 1        |  |  |
| 4           | RIGHT PANEL             | 1        |  |  |
| 5           |                         | 1        |  |  |
| 6           | SMALL LEFT PANEL        | 1        |  |  |
| 7           | SMALL CENTRAL PANEL     | 1        |  |  |
| 8           | SMALL RIGHT PANEL       | 1        |  |  |
| 9           | SIDE PANEL              | 2        |  |  |
| 10          | SUPPORT BAR FOR DESKTOP | 1        |  |  |

## HARDWARE REQUIRED

|                     | ALLEN BOLT           | M6X50MM | 6  | PCS |
|---------------------|----------------------|---------|----|-----|
|                     | ALLEN BOLT           | M6X32MM | 8  | PCS |
|                     | ALLEN BOLT           | M6X12MM | 8  | PCS |
|                     | ALLEN SCREW          | M6X50MM | 6  | PCS |
| (E) ()))            | PHILLIPS SCREW       | M4X12MM | 16 | PCS |
| (F) ()))))))        | PHILLIPS BOLT&WASHER | M5X19MM | 36 | PCS |
|                     | CAM BOLT             |         | 6  | PCS |
| (H)                 | CAM LOCK             |         | 6  | PCS |
|                     | STUD                 |         | 4  | PCS |
| $\bigcirc \bigcirc$ | GROMMET              |         | 2  | PCS |
| K                   | ALLEN WRENCH         |         | 1  | PCS |