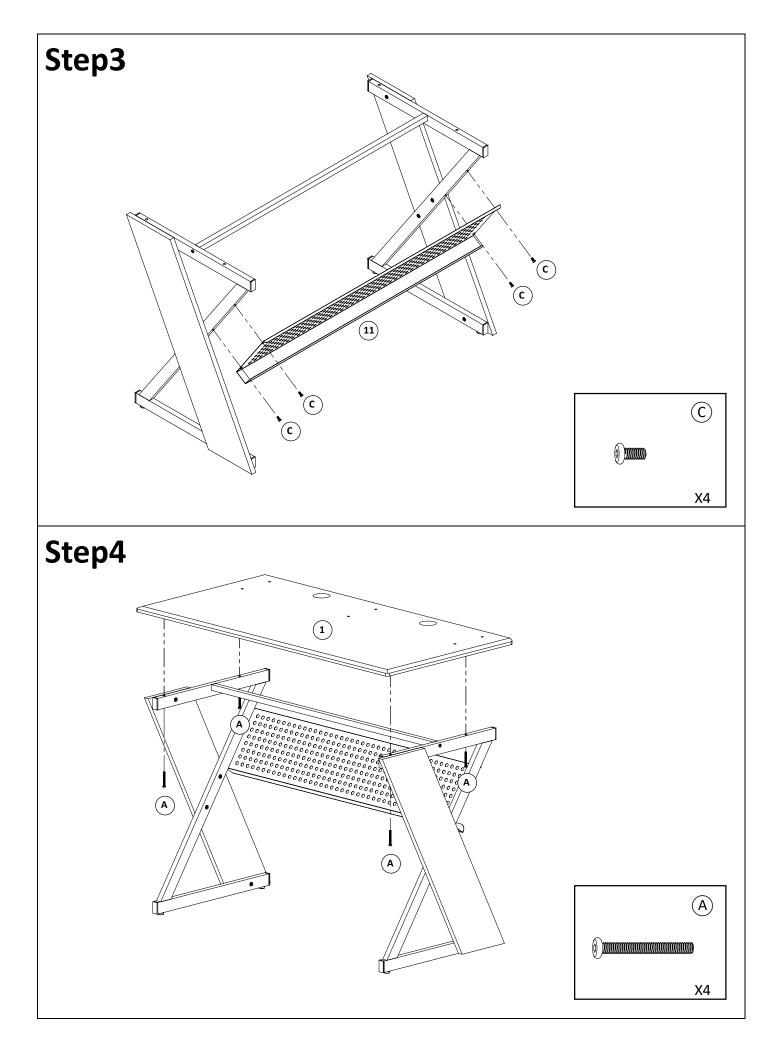

|             | COMPONENT PARTS         |          |  |  |
|-------------|-------------------------|----------|--|--|
| DESCRIPTION | PART NAME               | QTY(PCS) |  |  |
| 1           | DESKTOP                 | 1        |  |  |
| 2           | TOP SHELF               | 1        |  |  |
| 3           | KEYBOARD SHELF          | 1        |  |  |
| 4           | RIGHT PANEL             | 1        |  |  |
| 5           |                         | 1        |  |  |
| 6           | SMALL LEFT PANEL        | 1        |  |  |
| 7           | SMALL CENTRAL PANEL     | 1        |  |  |
| 8           | SMALL RIGHT PANEL       | 1        |  |  |
| 9           | SIDE PANEL              | 2        |  |  |
| 10          | SUPPORT BAR FOR DESKTOP | 1        |  |  |

## HARDWARE REQUIRED

|                     | ALLEN BOLT           | M6X50MM | 6  | PCS |
|---------------------|----------------------|---------|----|-----|
|                     | ALLEN BOLT           | M6X32MM | 8  | PCS |
|                     | ALLEN BOLT           | M6X12MM | 8  | PCS |
|                     | ALLEN SCREW          | M6X50MM | 6  | PCS |
| (E) ()))            | PHILLIPS SCREW       | M4X12MM | 16 | PCS |
| (F) ()))))))        | PHILLIPS BOLT&WASHER | M5X19MM | 36 | PCS |
|                     | CAM BOLT             |         | 6  | PCS |
| (H)                 | CAM LOCK             |         | 6  | PCS |
|                     | STUD                 |         | 4  | PCS |
| $\bigcirc \bigcirc$ | GROMMET              |         | 2  | PCS |
| K                   | ALLEN WRENCH         |         | 1  | PCS |