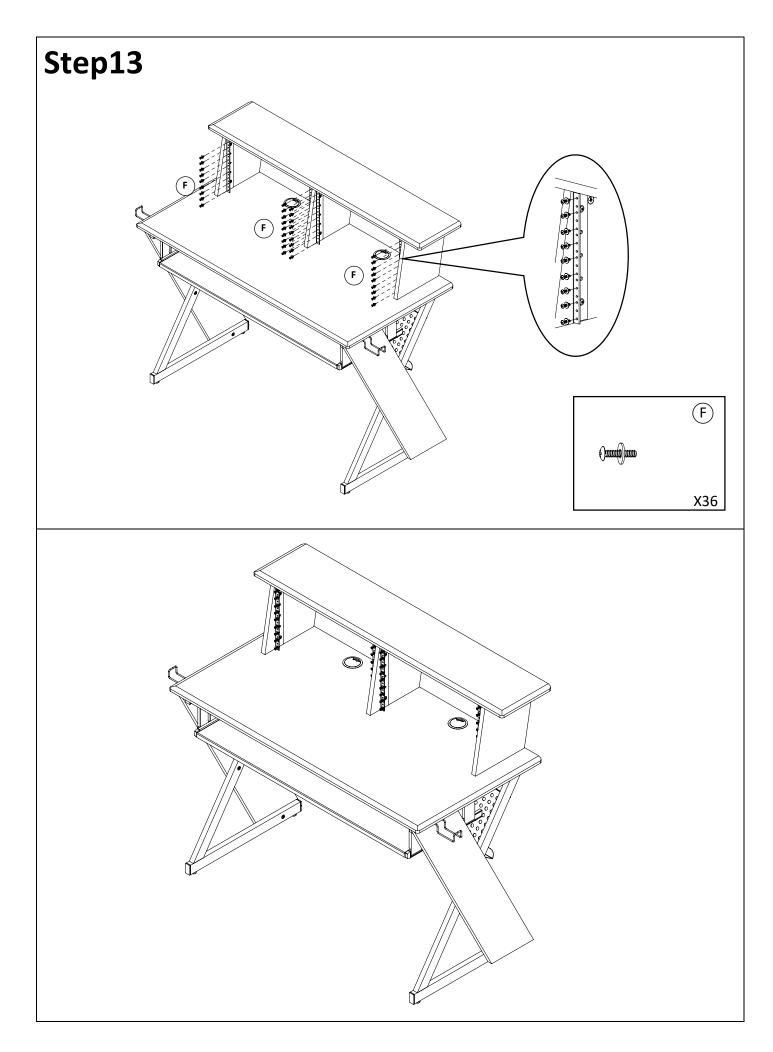

|             | COMPONENT PARTS         |          |  |  |
|-------------|-------------------------|----------|--|--|
| DESCRIPTION | PART NAME               | QTY(PCS) |  |  |
| 1           | DESKTOP                 | 1        |  |  |
| 2           | TOP SHELF               | 1        |  |  |
| 3           | KEYBOARD SHELF          | 1        |  |  |
| 4           | RIGHT PANEL             | 1        |  |  |
| 5           |                         | 1        |  |  |
| 6           | SMALL LEFT PANEL        | 1        |  |  |
| 7           | SMALL CENTRAL PANEL     | 1        |  |  |
| 8           | SMALL RIGHT PANEL       | 1        |  |  |
| 9           | SIDE PANEL              | 2        |  |  |
| 10          | SUPPORT BAR FOR DESKTOP | 1        |  |  |

| [    |                  |                                                                                                                 |   |
|------|------------------|-----------------------------------------------------------------------------------------------------------------|---|
| (11) | REAR PANEL       |                                                                                                                 | 1 |
| (12) | HEADSET HOLDER   |                                                                                                                 | 2 |
| (13) | KEYBOARD SLIDERS |                                                                                                                 | 1 |
| 14   | BRACKET          | Contraction of the second s | 2 |

## HARDWARE REQUIRED

|                     | ALLEN BOLT           | M6X50MM | 6  | PCS |
|---------------------|----------------------|---------|----|-----|
|                     | ALLEN BOLT           | M6X32MM | 8  | PCS |
|                     | ALLEN BOLT           | M6X12MM | 8  | PCS |
|                     | ALLEN SCREW          | M6X50MM | 6  | PCS |
| (E) ()))            | PHILLIPS SCREW       | M4X12MM | 16 | PCS |
| (F) ()))))))        | PHILLIPS BOLT&WASHER | M5X19MM | 36 | PCS |
|                     | CAM BOLT             |         | 6  | PCS |
| (H)                 | CAM LOCK             |         | 6  | PCS |
|                     | STUD                 |         | 4  | PCS |
| $\bigcirc \bigcirc$ | GROMMET              |         | 2  | PCS |
| K                   | ALLEN WRENCH         |         | 1  | PCS |