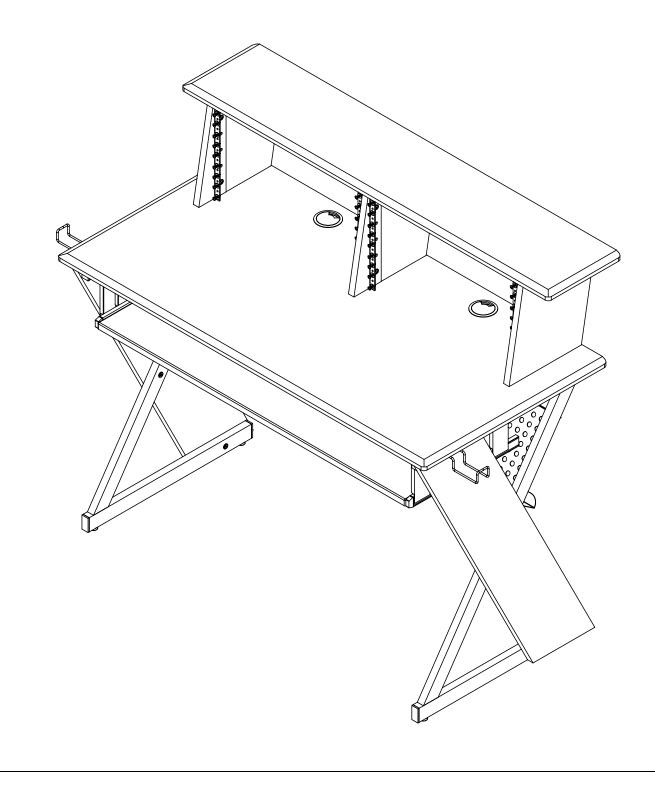

|             | COMPONENT PARTS         |          |  |  |
|-------------|-------------------------|----------|--|--|
| DESCRIPTION | PART NAME               | QTY(PCS) |  |  |
| 1           | DESKTOP                 | 1        |  |  |
| 2           | TOP SHELF               | 1        |  |  |
| 3           | KEYBOARD SHELF          | 1        |  |  |
| 4           | RIGHT PANEL             | 1        |  |  |
| 5           |                         | 1        |  |  |
| 6           | SMALL LEFT PANEL        | 1        |  |  |
| 7           | SMALL CENTRAL PANEL     | 1        |  |  |
| 8           | SMALL RIGHT PANEL       | 1        |  |  |
| 9           | SIDE PANEL              | 2        |  |  |
| 10          | SUPPORT BAR FOR DESKTOP | 1        |  |  |

| [    |                  |                                                                                                                 |   |
|------|------------------|-----------------------------------------------------------------------------------------------------------------|---|
| (11) | REAR PANEL       |                                                                                                                 | 1 |
| (12) | HEADSET HOLDER   |                                                                                                                 | 2 |
| (13) | KEYBOARD SLIDERS |                                                                                                                 | 1 |
| 14   | BRACKET          | Contraction of the second s | 2 |