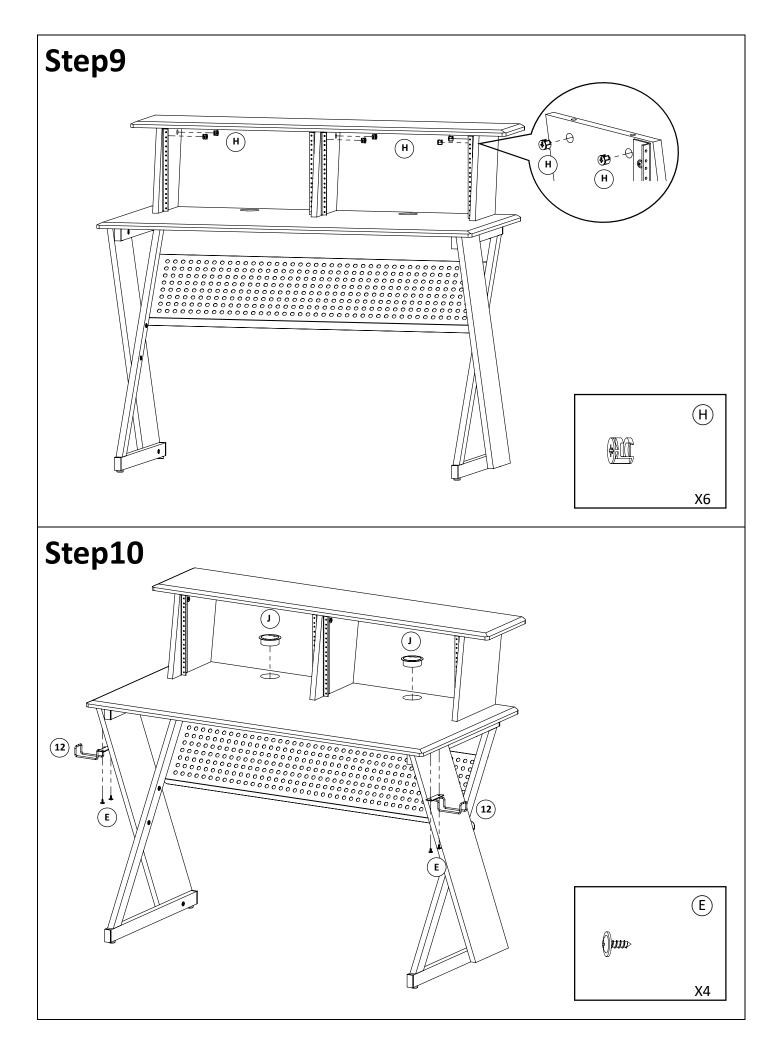

|             | COMPONENT PARTS         |          |  |  |
|-------------|-------------------------|----------|--|--|
| DESCRIPTION | PART NAME               | QTY(PCS) |  |  |
| 1           | DESKTOP                 | 1        |  |  |
| 2           | TOP SHELF               | 1        |  |  |
| 3           | KEYBOARD SHELF          | 1        |  |  |
| 4           | RIGHT PANEL             | 1        |  |  |
| 5           |                         | 1        |  |  |
| 6           | SMALL LEFT PANEL        | 1        |  |  |
| 7           | SMALL CENTRAL PANEL     | 1        |  |  |
| 8           | SMALL RIGHT PANEL       | 1        |  |  |
| 9           | SIDE PANEL              | 2        |  |  |
| 10          | SUPPORT BAR FOR DESKTOP | 1        |  |  |

| [    |                  |                                                                                                                 |   |
|------|------------------|-----------------------------------------------------------------------------------------------------------------|---|
| (11) | REAR PANEL       |                                                                                                                 | 1 |
| (12) | HEADSET HOLDER   |                                                                                                                 | 2 |
| (13) | KEYBOARD SLIDERS |                                                                                                                 | 1 |
| 14   | BRACKET          | Contraction of the second s | 2 |

## HARDWARE REQUIRED

|                     | ALLEN BOLT           | M6X50MM | 6  | PCS |
|---------------------|----------------------|---------|----|-----|
|                     | ALLEN BOLT           | M6X32MM | 8  | PCS |
|                     | ALLEN BOLT           | M6X12MM | 8  | PCS |
|                     | ALLEN SCREW          | M6X50MM | 6  | PCS |
| (E) ()))            | PHILLIPS SCREW       | M4X12MM | 16 | PCS |
| (F) ()))))))        | PHILLIPS BOLT&WASHER | M5X19MM | 36 | PCS |
|                     | CAM BOLT             |         | 6  | PCS |
| (H)                 | CAM LOCK             |         | 6  | PCS |
|                     | STUD                 |         | 4  | PCS |
| $\bigcirc \bigcirc$ | GROMMET              |         | 2  | PCS |
| K                   | ALLEN WRENCH         |         | 1  | PCS |