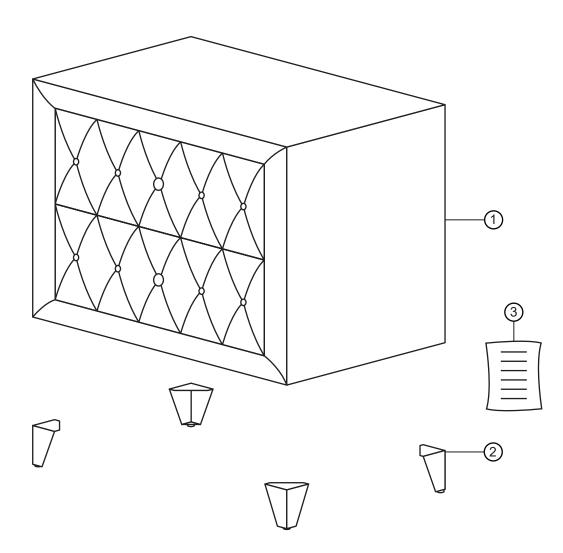

#### PART LIST :

#### HARDWARE LIST :

| BOX# | PART# | DESCRIPTION       | QTY |
|------|-------|-------------------|-----|
|      | 1     | Night Stand       | 1   |
| 1    | 2     | Leg               | 4   |
|      | 3     | Anti-Tipping Pack | 1   |

| NO | DESCRIPTION                         | QTY |
|----|-------------------------------------|-----|
| Α  | CSK Screw M4 x 20mm                 | 12  |
| В  | Flat Washer Small M6 x 13mm x 1.0 🔘 | 12  |