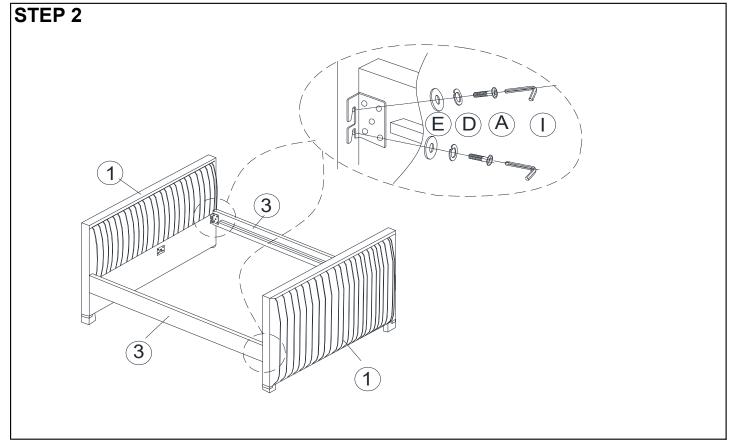

## \*\*Do not fully tighten screws until fully assembled\*

|             | COMPONENT PARTS                      |           |    |  |  |  |
|-------------|--------------------------------------|-----------|----|--|--|--|
| DESCRIPTION | PART NA                              | Q'TY(PCS) |    |  |  |  |
| 1           | ARM (L&R)                            |           | 2  |  |  |  |
| 2           | TOP BACK PANEL                       |           | 1  |  |  |  |
| 3           | TOP SIDE RAILS                       |           | 2  |  |  |  |
| 4           | BOTTOM FRONT PANEL                   |           | 1  |  |  |  |
| 5           | BOTTOM BACK PANEL                    |           | 1  |  |  |  |
| 6           | BOTTOM SIDE PANELS                   |           | 2  |  |  |  |
| 7           | SLATS (TOP)                          |           | 13 |  |  |  |
| 8           | SLATS (BOTTOM)                       |           | 12 |  |  |  |
| 9           | TOP CENTRE WOOD SUPPORTOR (LONG)     |           | 1  |  |  |  |
| (10)        | BOTTOM CENTRE WOOD SUPPORTOR (SHORT) |           | 1  |  |  |  |
| 11)         | FOOT                                 |           | 4  |  |  |  |

## **HARDWARE REQUIRED**

| A |                    | BOLT              | 5/16 x1-1/2"  | 8  | PCS |
|---|--------------------|-------------------|---------------|----|-----|
| В |                    | BOLT              | 5/16 x 2-1/2" | 4  | PCS |
| С |                    | BOLT              | 5/16 x 3/4"   | 8  | PCS |
| D |                    | SPRING WASHER     | 5/16"         | 20 | PCS |
| E |                    | FLAT WASHER 5/16" | 19mm          | 16 | PCS |
| F |                    | FLAT WASHER 5/16" | 22mm          | 4  | PCS |
| G | <del>[]</del> mmm> | SCREW #8          | 1-1/4"        | 75 | PCS |
| Н |                    | SCREW #8          | 2-1/4"        | 16 | PCS |
|   |                    | ALLEN KEY         | 5mm           | 1  | PC  |