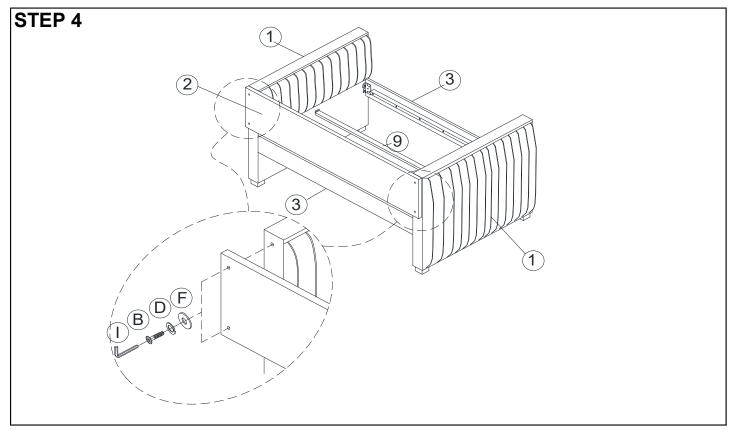

## \*\*Do not fully tighten screws until fully assembled\*

|             | COMPONENT PARTS                      |           |    |  |  |  |
|-------------|--------------------------------------|-----------|----|--|--|--|
| DESCRIPTION | PART NA                              | Q'TY(PCS) |    |  |  |  |
| 1           | ARM (L&R)                            |           | 2  |  |  |  |
| 2           | TOP BACK PANEL                       |           | 1  |  |  |  |
| 3           | TOP SIDE RAILS                       |           | 2  |  |  |  |
| 4           | BOTTOM FRONT PANEL                   |           | 1  |  |  |  |
| 5           | BOTTOM BACK PANEL                    |           | 1  |  |  |  |
| 6           | BOTTOM SIDE PANELS                   |           | 2  |  |  |  |
| 7           | SLATS (TOP)                          |           | 13 |  |  |  |
| 8           | SLATS (BOTTOM)                       |           | 12 |  |  |  |
| 9           | TOP CENTRE WOOD SUPPORTOR (LONG)     |           | 1  |  |  |  |
| (10)        | BOTTOM CENTRE WOOD SUPPORTOR (SHORT) |           | 1  |  |  |  |
| 11)         | FOOT                                 |           | 4  |  |  |  |

## **HARDWARE REQUIRED**

| A |                    | BOLT              | 5/16 x1-1/2"  | 8  | PCS |
|---|--------------------|-------------------|---------------|----|-----|
| В |                    | BOLT              | 5/16 x 2-1/2" | 4  | PCS |
| С |                    | BOLT              | 5/16 x 3/4"   | 8  | PCS |
| D |                    | SPRING WASHER     | 5/16"         | 20 | PCS |
| E |                    | FLAT WASHER 5/16" | 19mm          | 16 | PCS |
| F |                    | FLAT WASHER 5/16" | 22mm          | 4  | PCS |
| G | <del>[]</del> mmm> | SCREW #8          | 1-1/4"        | 75 | PCS |
| Н |                    | SCREW #8          | 2-1/4"        | 16 | PCS |
|   |                    | ALLEN KEY         | 5mm           | 1  | PC  |