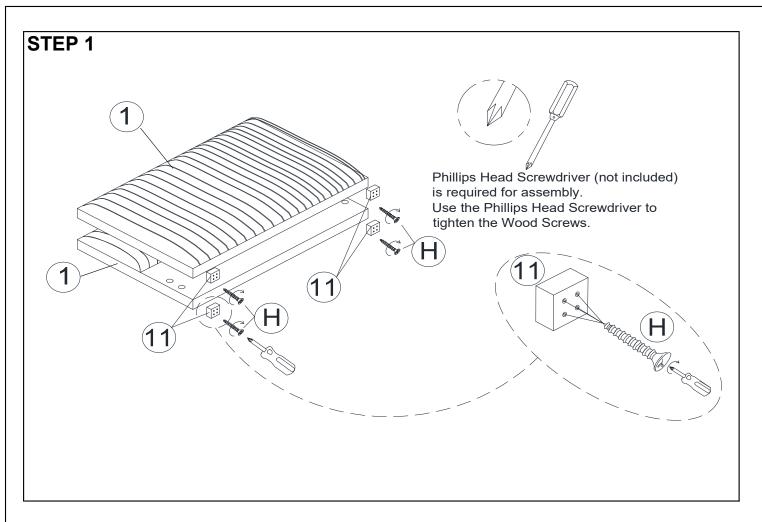

## \*\*Do not fully tighten screws until fully assembled\*

|             | COMPONENT PARTS                      |           |    |  |  |  |
|-------------|--------------------------------------|-----------|----|--|--|--|
| DESCRIPTION | PART NA                              | Q'TY(PCS) |    |  |  |  |
| 1           | ARM (L&R)                            |           | 2  |  |  |  |
| 2           | TOP BACK PANEL                       |           | 1  |  |  |  |
| 3           | TOP SIDE RAILS                       |           | 2  |  |  |  |
| 4           | BOTTOM FRONT PANEL                   |           | 1  |  |  |  |
| 5           | BOTTOM BACK PANEL                    |           | 1  |  |  |  |
| 6           | BOTTOM SIDE PANELS                   |           | 2  |  |  |  |
| 7           | SLATS (TOP)                          |           | 13 |  |  |  |
| 8           | SLATS (BOTTOM)                       |           | 12 |  |  |  |
| 9           | TOP CENTRE WOOD SUPPORTOR (LONG)     |           | 1  |  |  |  |
| (10)        | BOTTOM CENTRE WOOD SUPPORTOR (SHORT) |           | 1  |  |  |  |
| 11)         | FOOT                                 |           | 4  |  |  |  |

## **HARDWARE REQUIRED**

| A |                    | BOLT              | 5/16 x1-1/2"  | 8  | PCS |
|---|--------------------|-------------------|---------------|----|-----|
| В |                    | BOLT              | 5/16 x 2-1/2" | 4  | PCS |
| С |                    | BOLT              | 5/16 x 3/4"   | 8  | PCS |
| D |                    | SPRING WASHER     | 5/16"         | 20 | PCS |
| E |                    | FLAT WASHER 5/16" | 19mm          | 16 | PCS |
| F |                    | FLAT WASHER 5/16" | 22mm          | 4  | PCS |
| G | <del>[]</del> mmm> | SCREW #8          | 1-1/4"        | 75 | PCS |
| Н |                    | SCREW #8          | 2-1/4"        | 16 | PCS |
|   |                    | ALLEN KEY         | 5mm           | 1  | PC  |