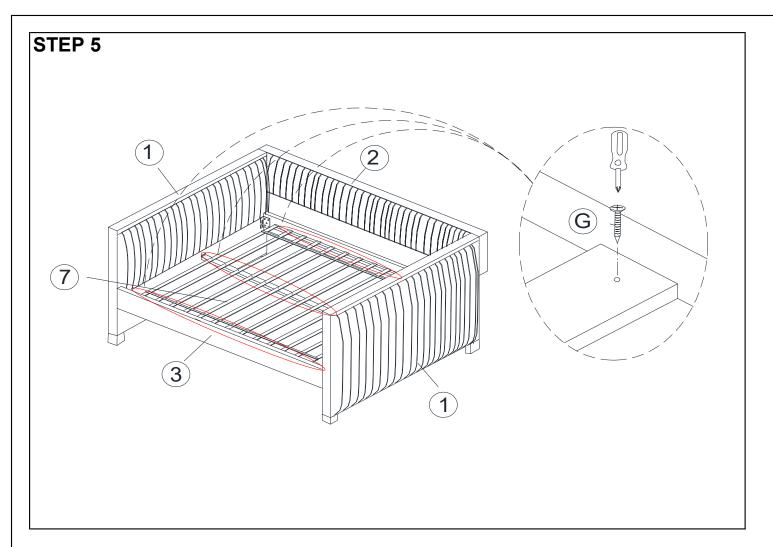

## \*\*Do not fully tighten screws until fully assembled\*

|             | COMPONENT PARTS                      |           |    |  |  |  |
|-------------|--------------------------------------|-----------|----|--|--|--|
| DESCRIPTION | PART NA                              | Q'TY(PCS) |    |  |  |  |
| 1           | ARM (L&R)                            |           | 2  |  |  |  |
| 2           | TOP BACK PANEL                       |           | 1  |  |  |  |
| 3           | TOP SIDE RAILS                       |           | 2  |  |  |  |
| 4           | BOTTOM FRONT PANEL                   |           | 1  |  |  |  |
| 5           | BOTTOM BACK PANEL                    |           | 1  |  |  |  |
| 6           | BOTTOM SIDE PANELS                   |           | 2  |  |  |  |
| 7           | SLATS (TOP)                          |           | 13 |  |  |  |
| 8           | SLATS (BOTTOM)                       |           | 12 |  |  |  |
| 9           | TOP CENTRE WOOD SUPPORTOR (LONG)     |           | 1  |  |  |  |
| (10)        | BOTTOM CENTRE WOOD SUPPORTOR (SHORT) |           | 1  |  |  |  |
| 11)         | FOOT                                 |           | 4  |  |  |  |

## **HARDWARE REQUIRED**

| A |                    | BOLT              | 5/16 x1-1/2"  | 8  | PCS |
|---|--------------------|-------------------|---------------|----|-----|
| В |                    | BOLT              | 5/16 x 2-1/2" | 4  | PCS |
| С |                    | BOLT              | 5/16 x 3/4"   | 8  | PCS |
| D |                    | SPRING WASHER     | 5/16"         | 20 | PCS |
| E |                    | FLAT WASHER 5/16" | 19mm          | 16 | PCS |
| F |                    | FLAT WASHER 5/16" | 22mm          | 4  | PCS |
| G | <del>[]</del> mmm> | SCREW #8          | 1-1/4"        | 75 | PCS |
| Н |                    | SCREW #8          | 2-1/4"        | 16 | PCS |
|   |                    | ALLEN KEY         | 5mm           | 1  | PC  |