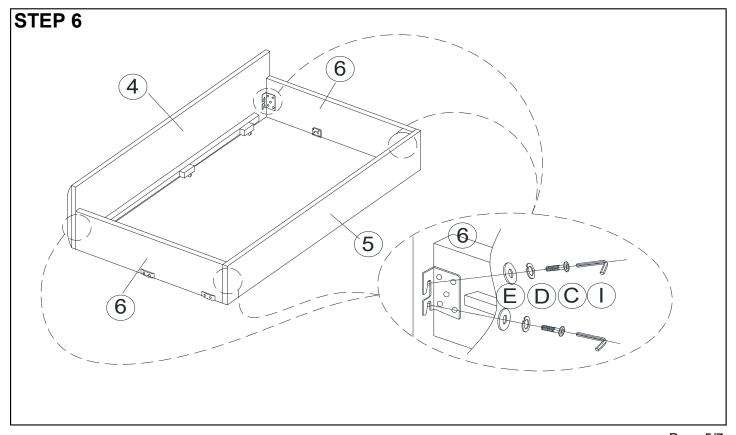

## \*\*Do not fully tighten screws until fully assembled\*

|             | COMPONENT PARTS                      |           |    |  |  |  |
|-------------|--------------------------------------|-----------|----|--|--|--|
| DESCRIPTION | PART NA                              | Q'TY(PCS) |    |  |  |  |
| 1           | ARM (L&R)                            |           | 2  |  |  |  |
| 2           | TOP BACK PANEL                       |           | 1  |  |  |  |
| 3           | TOP SIDE RAILS                       |           | 2  |  |  |  |
| 4           | BOTTOM FRONT PANEL                   |           | 1  |  |  |  |
| 5           | BOTTOM BACK PANEL                    |           | 1  |  |  |  |
| 6           | BOTTOM SIDE PANELS                   |           | 2  |  |  |  |
| 7           | SLATS (TOP)                          |           | 13 |  |  |  |
| 8           | SLATS (BOTTOM)                       |           | 12 |  |  |  |
| 9           | TOP CENTRE WOOD SUPPORTOR (LONG)     |           | 1  |  |  |  |
| (10)        | BOTTOM CENTRE WOOD SUPPORTOR (SHORT) |           | 1  |  |  |  |
| 11)         | FOOT                                 |           | 4  |  |  |  |

## **HARDWARE REQUIRED**

| A |                    | BOLT              | 5/16 x1-1/2"  | 8  | PCS |
|---|--------------------|-------------------|---------------|----|-----|
| В |                    | BOLT              | 5/16 x 2-1/2" | 4  | PCS |
| С |                    | BOLT              | 5/16 x 3/4"   | 8  | PCS |
| D |                    | SPRING WASHER     | 5/16"         | 20 | PCS |
| E |                    | FLAT WASHER 5/16" | 19mm          | 16 | PCS |
| F |                    | FLAT WASHER 5/16" | 22mm          | 4  | PCS |
| G | <del>[]</del> mmm> | SCREW #8          | 1-1/4"        | 75 | PCS |
| Н |                    | SCREW #8          | 2-1/4"        | 16 | PCS |
|   |                    | ALLEN KEY         | 5mm           | 1  | PC  |