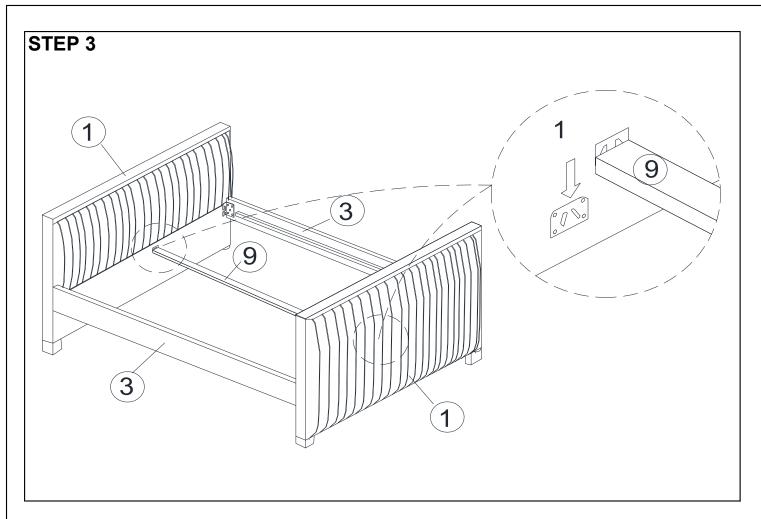

## \*\*Do not fully tighten screws until fully assembled\*

|             | COMPONENT PARTS                      |           |    |  |  |  |
|-------------|--------------------------------------|-----------|----|--|--|--|
| DESCRIPTION | PART NA                              | Q'TY(PCS) |    |  |  |  |
| 1           | ARM (L&R)                            |           | 2  |  |  |  |
| 2           | TOP BACK PANEL                       |           | 1  |  |  |  |
| 3           | TOP SIDE RAILS                       |           | 2  |  |  |  |
| 4           | BOTTOM FRONT PANEL                   |           | 1  |  |  |  |
| 5           | BOTTOM BACK PANEL                    |           | 1  |  |  |  |
| 6           | BOTTOM SIDE PANELS                   |           | 2  |  |  |  |
| 7           | SLATS (TOP)                          |           | 13 |  |  |  |
| 8           | SLATS (BOTTOM)                       |           | 12 |  |  |  |
| 9           | TOP CENTRE WOOD SUPPORTOR (LONG)     |           | 1  |  |  |  |
| (10)        | BOTTOM CENTRE WOOD SUPPORTOR (SHORT) |           | 1  |  |  |  |
| 11)         | FOOT                                 |           | 4  |  |  |  |

## **HARDWARE REQUIRED**

| A |                    | BOLT              | 5/16 x1-1/2"  | 8  | PCS |
|---|--------------------|-------------------|---------------|----|-----|
| В |                    | BOLT              | 5/16 x 2-1/2" | 4  | PCS |
| С |                    | BOLT              | 5/16 x 3/4"   | 8  | PCS |
| D |                    | SPRING WASHER     | 5/16"         | 20 | PCS |
| E |                    | FLAT WASHER 5/16" | 19mm          | 16 | PCS |
| F |                    | FLAT WASHER 5/16" | 22mm          | 4  | PCS |
| G | <del>[]</del> mmm> | SCREW #8          | 1-1/4"        | 75 | PCS |
| Н |                    | SCREW #8          | 2-1/4"        | 16 | PCS |
|   |                    | ALLEN KEY         | 5mm           | 1  | PC  |