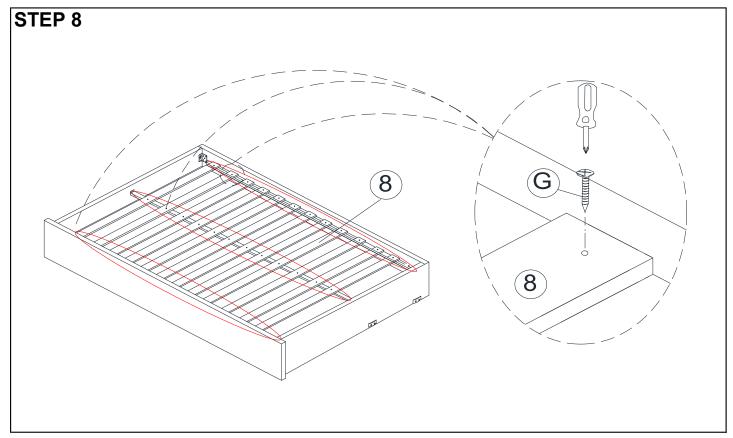

## \*\*Do not fully tighten screws until fully assembled\*

|             | COMPONENT PARTS                      |           |    |  |  |  |
|-------------|--------------------------------------|-----------|----|--|--|--|
| DESCRIPTION | PART NA                              | Q'TY(PCS) |    |  |  |  |
| 1           | ARM (L&R)                            |           | 2  |  |  |  |
| 2           | TOP BACK PANEL                       |           | 1  |  |  |  |
| 3           | TOP SIDE RAILS                       |           | 2  |  |  |  |
| 4           | BOTTOM FRONT PANEL                   |           | 1  |  |  |  |
| 5           | BOTTOM BACK PANEL                    |           | 1  |  |  |  |
| 6           | BOTTOM SIDE PANELS                   |           | 2  |  |  |  |
| 7           | SLATS (TOP)                          |           | 13 |  |  |  |
| 8           | SLATS (BOTTOM)                       |           | 12 |  |  |  |
| 9           | TOP CENTRE WOOD SUPPORTOR (LONG)     |           | 1  |  |  |  |
| (10)        | BOTTOM CENTRE WOOD SUPPORTOR (SHORT) |           | 1  |  |  |  |
| 11)         | FOOT                                 |           | 4  |  |  |  |

## **HARDWARE REQUIRED**

| A |                    | BOLT              | 5/16 x1-1/2"  | 8  | PCS |
|---|--------------------|-------------------|---------------|----|-----|
| В |                    | BOLT              | 5/16 x 2-1/2" | 4  | PCS |
| С |                    | BOLT              | 5/16 x 3/4"   | 8  | PCS |
| D |                    | SPRING WASHER     | 5/16"         | 20 | PCS |
| E |                    | FLAT WASHER 5/16" | 19mm          | 16 | PCS |
| F |                    | FLAT WASHER 5/16" | 22mm          | 4  | PCS |
| G | <del>[]</del> mmm> | SCREW #8          | 1-1/4"        | 75 | PCS |
| Н |                    | SCREW #8          | 2-1/4"        | 16 | PCS |
|   |                    | ALLEN KEY         | 5mm           | 1  | PC  |