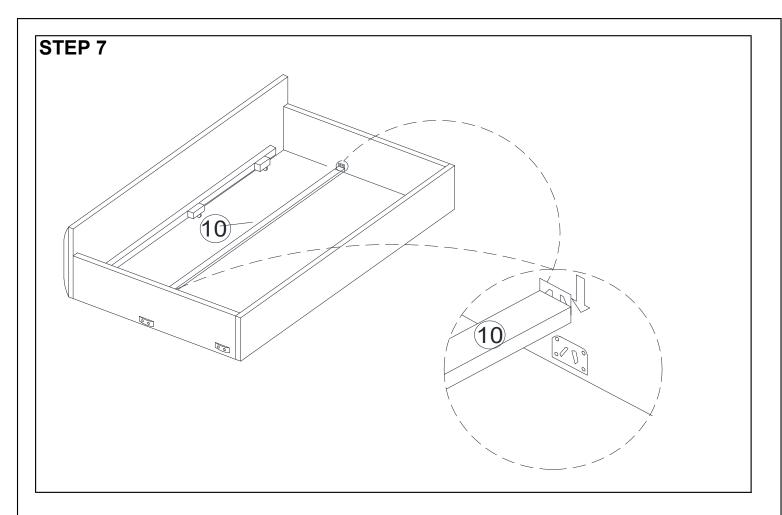

## \*\*Do not fully tighten screws until fully assembled\*

|             | COMPONENT PARTS                      |           |    |  |  |  |
|-------------|--------------------------------------|-----------|----|--|--|--|
| DESCRIPTION | PART NA                              | Q'TY(PCS) |    |  |  |  |
| 1           | ARM (L&R)                            |           | 2  |  |  |  |
| 2           | TOP BACK PANEL                       |           | 1  |  |  |  |
| 3           | TOP SIDE RAILS                       |           | 2  |  |  |  |
| 4           | BOTTOM FRONT PANEL                   |           | 1  |  |  |  |
| 5           | BOTTOM BACK PANEL                    |           | 1  |  |  |  |
| 6           | BOTTOM SIDE PANELS                   |           | 2  |  |  |  |
| 7           | SLATS (TOP)                          |           | 13 |  |  |  |
| 8           | SLATS (BOTTOM)                       |           | 12 |  |  |  |
| 9           | TOP CENTRE WOOD SUPPORTOR (LONG)     |           | 1  |  |  |  |
| (10)        | BOTTOM CENTRE WOOD SUPPORTOR (SHORT) |           | 1  |  |  |  |
| 11)         | FOOT                                 |           | 4  |  |  |  |