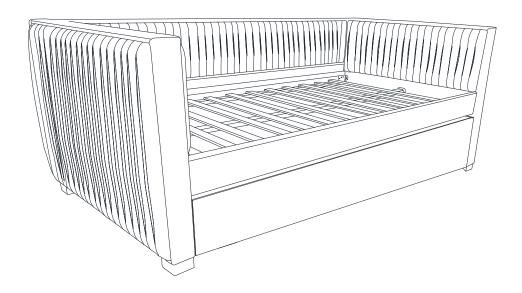

## \*\*Do not fully tighten screws until fully assembled\*

|             | COMPONENT PARTS                      |           |    |  |  |  |
|-------------|--------------------------------------|-----------|----|--|--|--|
| DESCRIPTION | PART NA                              | Q'TY(PCS) |    |  |  |  |
| 1           | ARM (L&R)                            |           | 2  |  |  |  |
| 2           | TOP BACK PANEL                       |           | 1  |  |  |  |
| 3           | TOP SIDE RAILS                       |           | 2  |  |  |  |
| 4           | BOTTOM FRONT PANEL                   |           | 1  |  |  |  |
| 5           | BOTTOM BACK PANEL                    |           | 1  |  |  |  |
| 6           | BOTTOM SIDE PANELS                   |           | 2  |  |  |  |
| 7           | SLATS (TOP)                          |           | 13 |  |  |  |
| 8           | SLATS (BOTTOM)                       |           | 12 |  |  |  |
| 9           | TOP CENTRE WOOD SUPPORTOR (LONG)     |           | 1  |  |  |  |
| (10)        | BOTTOM CENTRE WOOD SUPPORTOR (SHORT) |           | 1  |  |  |  |
| 11)         | FOOT                                 |           | 4  |  |  |  |