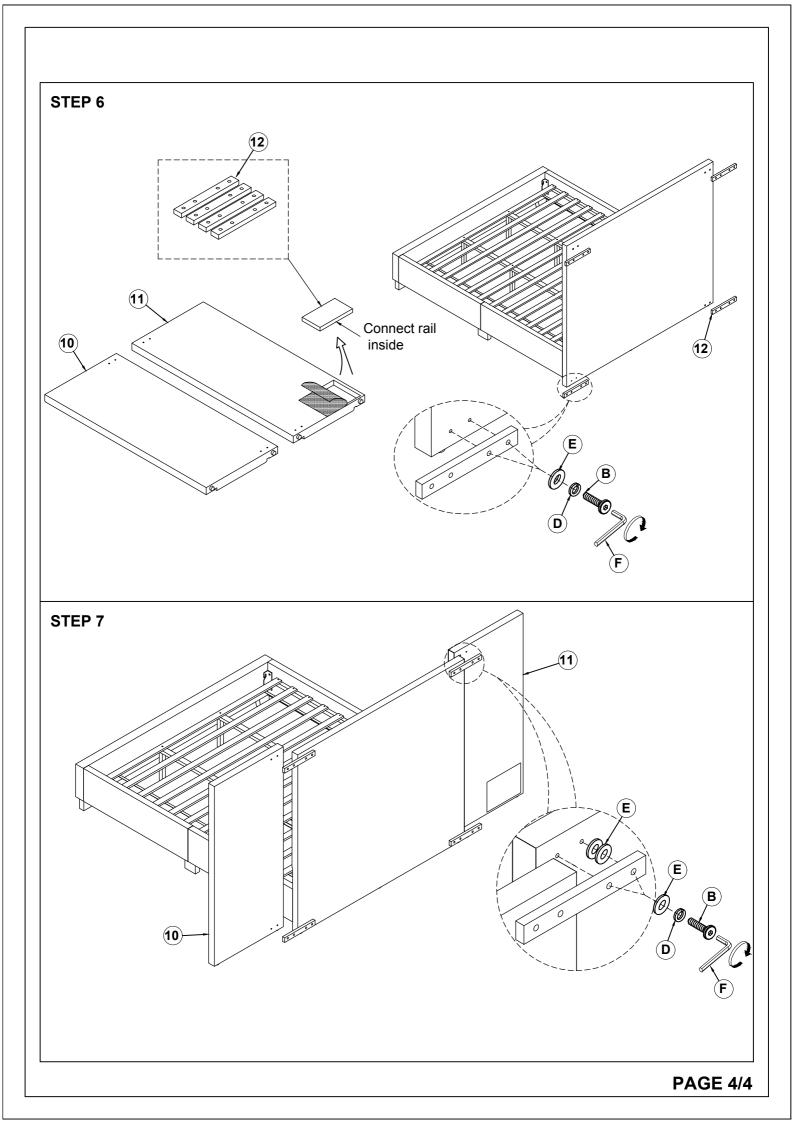

#### \*\*\*Do not fully tighten screws until fully assembled\*\*\*

|             | COMPONENT PARTS |  |            |  |  |  |  |
|-------------|-----------------|--|------------|--|--|--|--|
| DESCRIPTION | PART NAME       |  | Q'TY (PCS) |  |  |  |  |
| 1           | HEADBOARD       |  | 1          |  |  |  |  |
| 2           | FOOTBOARD       |  | 1          |  |  |  |  |
| 3           | FOOTBOARD LEG   |  | 2          |  |  |  |  |
| 4           | LEFT BED RAIL   |  | 2          |  |  |  |  |
| 5           | RIGHT BED RAIL  |  | 2          |  |  |  |  |
| 6           | BED RAIL LEG    |  | 2          |  |  |  |  |
| 7           | BED SLATS       |  | 1          |  |  |  |  |
| 8           | CENTER RAIL     |  | 2          |  |  |  |  |
| 9           | SUPPORT LEG     |  | 8          |  |  |  |  |
| 10          | RIGHT END PANEL |  | 1          |  |  |  |  |
| 11)         | LEFT END PANEL  |  | 1          |  |  |  |  |
| 12          | CONNECT RAIL    |  | 4          |  |  |  |  |

## **HARDWARE REQUIRED**

| A   |               | BOLT        | Ø5/16" * 3"     | 2  | PCS |
|-----|---------------|-------------|-----------------|----|-----|
| B   |               | BOLT        | Ø5/16" * 2"     | 24 | PCS |
| ©   |               | BOLT        | Ø5/16" * 1-1/4" | 16 | PCS |
| D   |               | LOCK WASHER | Ø5/16"          | 42 | PCS |
| Œ   |               | FLAT WASHER | Ø5/16" * 19mm   | 50 | PCS |
| F   |               | ALLEN KEY   |                 | 1  | PC  |
| (G) | # DECEMBER 18 | SCREW       | 1-3/16"         | 26 | PCS |
| H   | 0 0           | CONNECTION  | Ø5/16" * 2"     | 2  | SET |