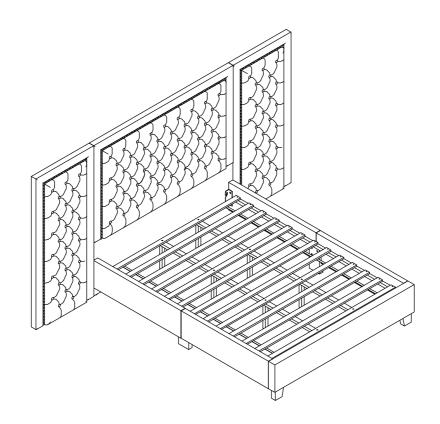

#### \*\*\*Do not fully tighten screws until fully assembled\*\*\*

|             | COMPONENT PARTS |  |            |  |  |  |  |
|-------------|-----------------|--|------------|--|--|--|--|
| DESCRIPTION | PART NAME       |  | Q'TY (PCS) |  |  |  |  |
| 1           | HEADBOARD       |  | 1          |  |  |  |  |
| 2           | FOOTBOARD       |  | 1          |  |  |  |  |
| 3           | FOOTBOARD LEG   |  | 2          |  |  |  |  |
| 4           | LEFT BED RAIL   |  | 2          |  |  |  |  |
| 5           | RIGHT BED RAIL  |  | 2          |  |  |  |  |
| 6           | BED RAIL LEG    |  | 2          |  |  |  |  |
| 7           | BED SLATS       |  | 1          |  |  |  |  |
| 8           | CENTER RAIL     |  | 2          |  |  |  |  |
| 9           | SUPPORT LEG     |  | 8          |  |  |  |  |
| 10          | RIGHT END PANEL |  | 1          |  |  |  |  |
| 11)         | LEFT END PANEL  |  | 1          |  |  |  |  |
| 12          | CONNECT RAIL    |  | 4          |  |  |  |  |